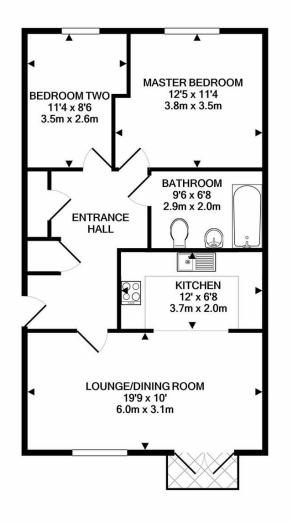

perty has the use of the communal gardens, an allocated car parking space and access to covered communal bike storage. The location of the apartment is within walking distance to local amenities to include a convenience store, barber shop, a popular café, and takeaway outlets. A Community Centre and Primary schooling is also present. Big-branded shopping facilities are found at the nearby retail park located on the outskirts of the town with Biggleswade Town Centre found within a mile provided further High Street shops, bars and restaurants. The train station with access into London Kings Cross and London St Pancras within the hour really makes this apartment a perfect first-time purchase or investment buy. Please contact our Biggleswade estate agent offices to arrange a viewing.











TOTAL APPROX. FLOOR AREA 683 SQ.FT. (63.5 SQ.M.) Made with Metropix ©2020

## FAQs

Tenure: Leasehold Property Built: 2016 Council Tax Band: B Lease length: 125 Years from new Ground Rent: £250.00 P/A Maintenance Charge: £2,155.01 P/A Potential Rental Income: £950.00 PCM Lower School Catchment: St Andrews East Middle School Catchment: Edward Peake Upper School Catchment: Stratton EPC Rating: B



Agents Note: Whilst every care has been taken to prepare these particulars, they are for guidance purposes only. All measurements are approximate and are for general guidance purposes only and whilst every care has been taken to ensure their accuracy, they should not be relied upon and potential buyers/tenants are advised to recheck the measurements

## HARVEY ROBINSON

## OFFICE ADDRESS

5 Purc