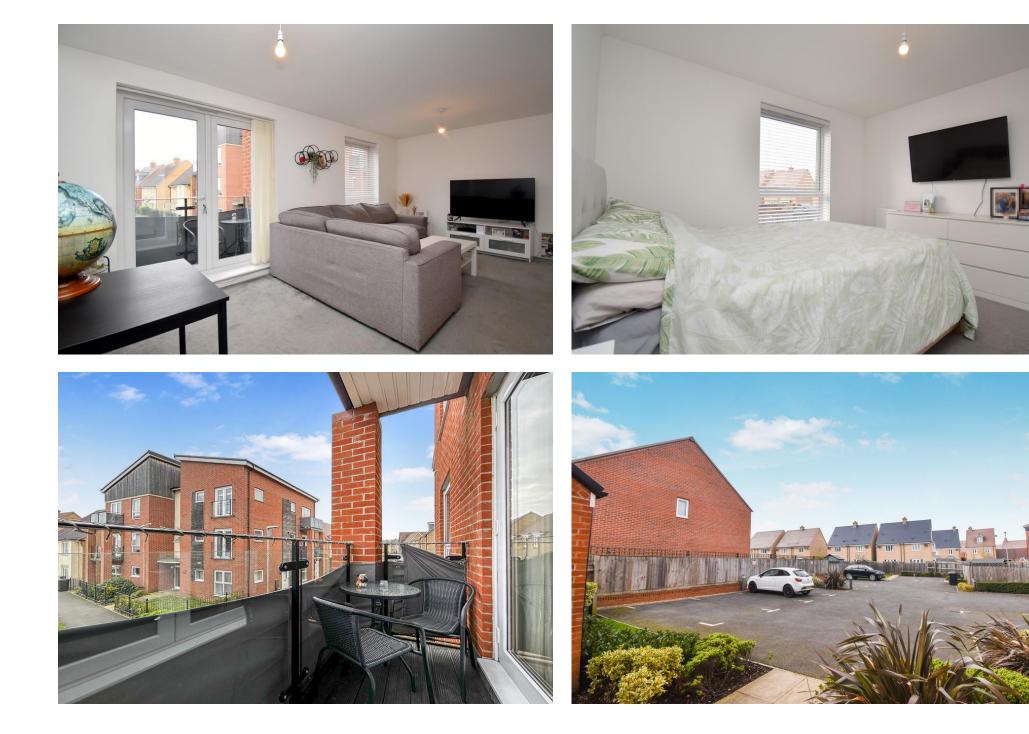

Harvey Robinson estate agents in Biggleswade are delighted to offer for sale with no onward chain this well presented two bedroom first floor apartment located within the hugely popular and sought-after Kings Reach development. Constructed in 2016 the property in brief consists of a spacious entrance hall, an open-plan lounge/dining room with a sit-out balcony, and a kitchen packed with integrated appliances. Two bedrooms and a bathroom complete the internal living space. Outside, the property has the use of the communal gardens, an allocated car parking space and access to covered communal bike storage. The location of the apartment is within walking distance to local amenities to include a convenience store, barber shop, a popular café, and takeaway outlets. A Community Centre and Primary schooling is also present. Big-branded shopping facilities are found at the nearby retail park located on the outskirts of the town with Biggleswade Town Centre found within a mile provided further High Street shops, bars and restaurants. The train station with access into London Kings Cross and London St Pancras within the hour really makes this apartment a perfect first-time purchase or investment buy. Please contact our Biggleswade estate agent offices to arrange a viewing.