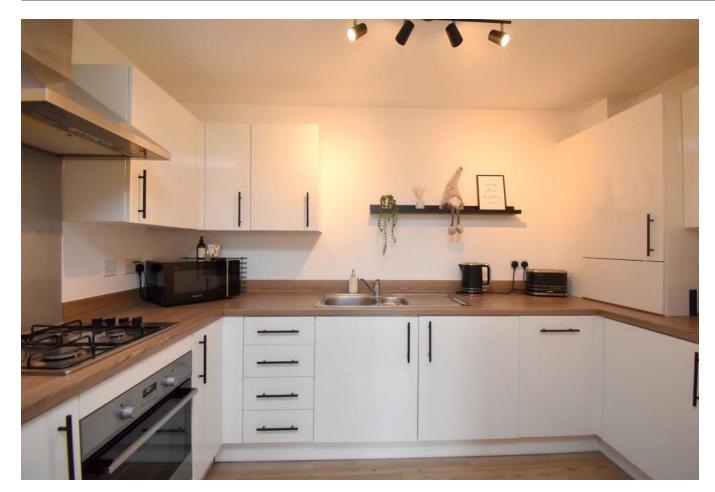

Harvey Robinson estate agents in Biggleswade are delighted to offer for sale with no onward chain this well presented two bedroom first floor apartment located within the hugely popular and sought-after Kings Reach development. Constructed in 2016 the property in brief consists of a spacious entrance hall, an open-plan lounge/dining room with a sit-out balcony, and a kitchen packed with integrated appliances. Two bedrooms and a bathroom complete the internal living space. Outside, the property has the use of the communal gardens, an allocated car parking space and access to covered communal bike storage. The location of the apartment is within walking distance to local amenities to include a convenience store, barber shop, a popular café, and takeaway outlets. A Community Centre and Primary schooling is also present. Big-branded shopping facilities are found at the nearby retail park located on the outskirts of the town with Biggleswade Town Centre found within a mile provided further High Street shops, bars and restaurants. The train station with access into London Kings Cross and London St Pancras within the hour really makes this apartment a perfect first-time purchase or investment buy. Please contact our Biggleswade estate agent offices to arrange a viewing.