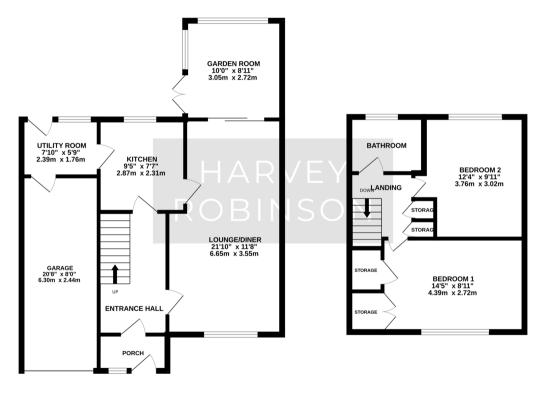

TOTAL FLOOR AREA: 1117 sq.ft. (103.8 sq.m.) approx.

Made with Metropix ©2023

Agents Note: Whilst every care has been taken to prepare these particulars, they are for guidance purposes only. All measurements are approximate and are for general guidance purposes only and whilst every care has been taken to ensure their accuracy, they should not be relied upon and potential buyers/tenants are advised to recheck the measurements