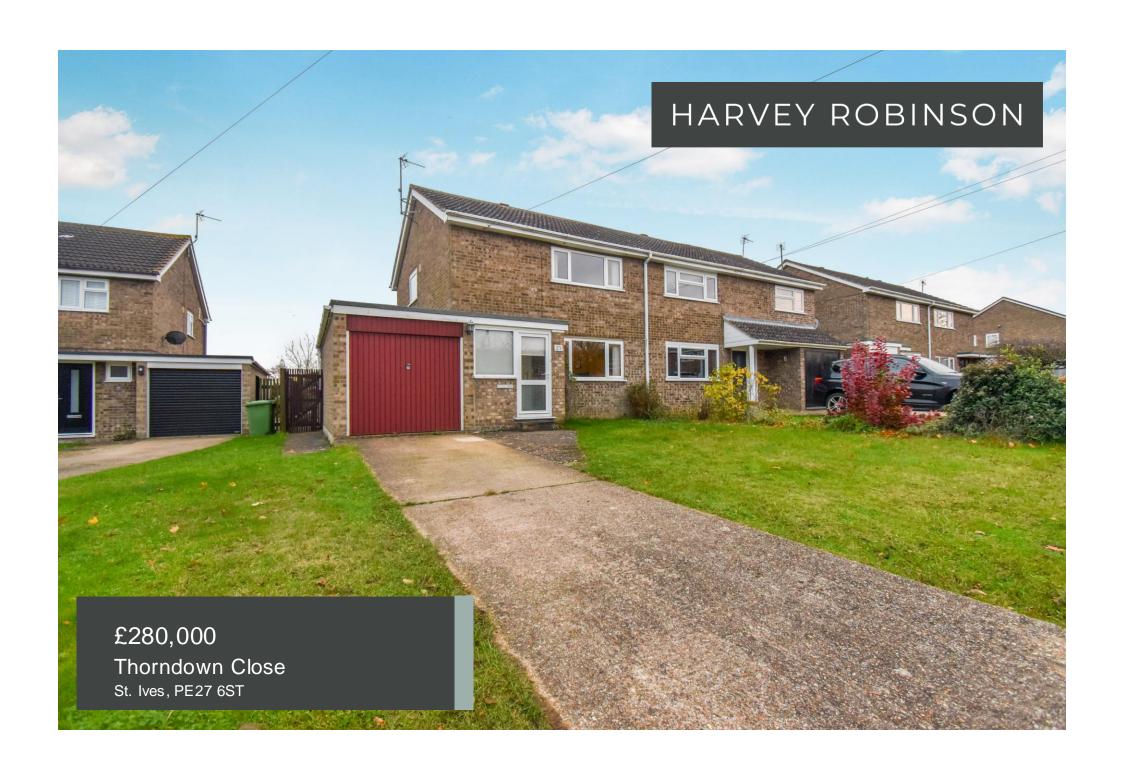

- Semi Detached Home
- Two Double Bedrooms
- Lounge Dining Room
- Garden Room with Solid Roof

- Separate Utility Room
- Private Rear Garden
- Single Garage
- Off Road Parking

## PROPERTY SUMMARY

Harvey Robinson Estate Agents are delighted to offer For Sale this well proportioned semi-detached home in the popular location of St Ives. The ground floor consists of a spacious porch, entrance hallway leading to the 21ft lounge/dining room, a garden room which benefits from a solid roof making the perfect snug or separate dining room, kitchen, utility room and access to the garage and rear garden. The first floor offers two large double bedrooms, bedroom one offering built in storage, and a family bathroom. To the front of the property there a small lawn area and off road parking leading to a single garage. The rear garden is mainly laid to lawn with mature shrubs and, backing onto the school playing field, offers an excellent degree of privacy. Offering the possibility to extend (STPP) and further improve, this property would make an ideal first time buy or investment property and viewings can be arranged via our St Ives office.