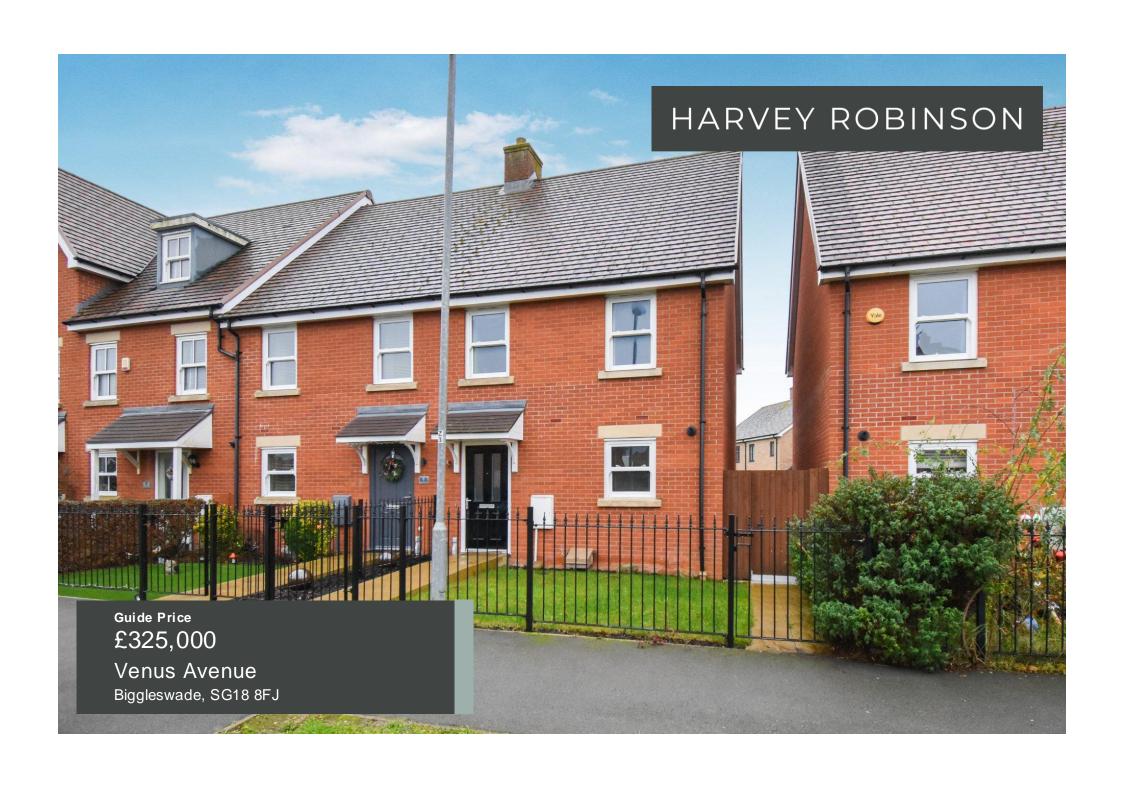

Harvey Robinson estate agents in Biggleswade are delighted to offer for sale this spacious two double bedroom home with no on ward chain, located on the hugely sought-after Kings Reach Development. The property in brief consists of an entrance hall, cloakroom, modern fitted kitchen and a spacious lounge / dining room with French style doors leading out to the rear garden completing the ground floor. Two bedrooms and the modern bathroom can be found on the first floor. Outside the property has a generous size rear garden laid to lawn with a paved patio area and decking providing the perfect space for outside dining and entertaining. To the rear is allocated parking for one vehicle. Located close to local amenities to include convenience stores and schooling this would make an ideal home for a first time buyer or investor alike. Biggleswade Town is located a short distance away with various shops, bars and restaurants with further big brand shopping located at the Retail Park on the outskirts of the town. The mainline train station provides access into London Kings Cross and St Pancras within 40 minutes making it ideal for the commuter. This property must be viewed to be fully appreciated with viewings arranged by contacting our Biggleswade estate agent offices.

## **FAQs**

Tenure: Freehold

Postcode for SatNav: SG18 8FJ

Council Tax Band: C EPC Rating: Awaited

Rear Garden Aspect: South/East

Lower School Catchment: St Andrews East Middle School Catchment: Edward Peake