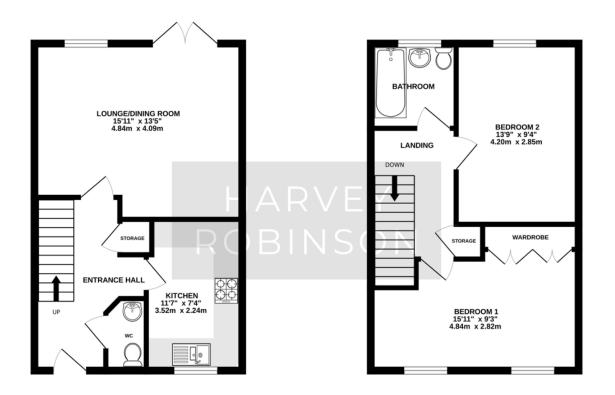

GROUND FLOOR 396 sq.ft. (36.8 sq.m.) approx. 1ST FLOOR 396 sq.ft. (36.8 sq.m.) approx.

TOTAL FLOOR AREA: 793 sq.ft. (73.6 sq.m.) approx.

Made with Metropix ©2023