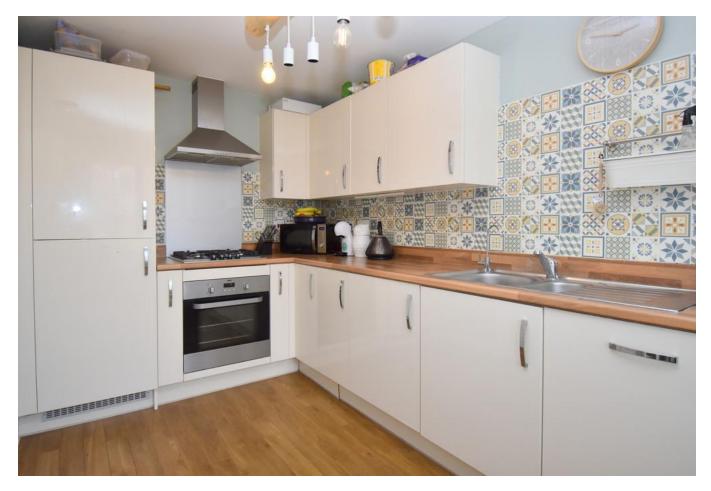

We are pleased to offer for sale this beautifully presented three bedroom townhouse, ideally situated in the highly sought-after Kings Reach development in Biggleswade. Built by Taylor Wimpey in 2018, the property offers spacious and flexible accommodation set over three floors, thoughtfully designed for modern family living. The ground floor comprises a welcoming entrance hall, a convenient cloakroom, a well-appointed kitchen/breakfast room, and a generous lounge/dining area that opens into a bright and airy UPVC conservatory, creating an ideal space for both relaxing and entertaining. The first floor hosts Bedrooms Two and Three, along with a stylish family bathroom, while the entire top floor is dedicated to the impressive master suite, which benefits from built-in wardrobes and a private ensuite shower room. Outside, the property features a fully enclosed rear garden, providing a safe and private outdoor space for children or entertaining guests. A single garage and private parking to the side of the home add further convenience. Perfectly located just a short stroll from Central Square, residents can enjoy easy access to a variety of local amenities including a convenience store, café, primary school, community centre, and children's play parks-all contributing to a strong sense of community and making this home an excellent choice for families.