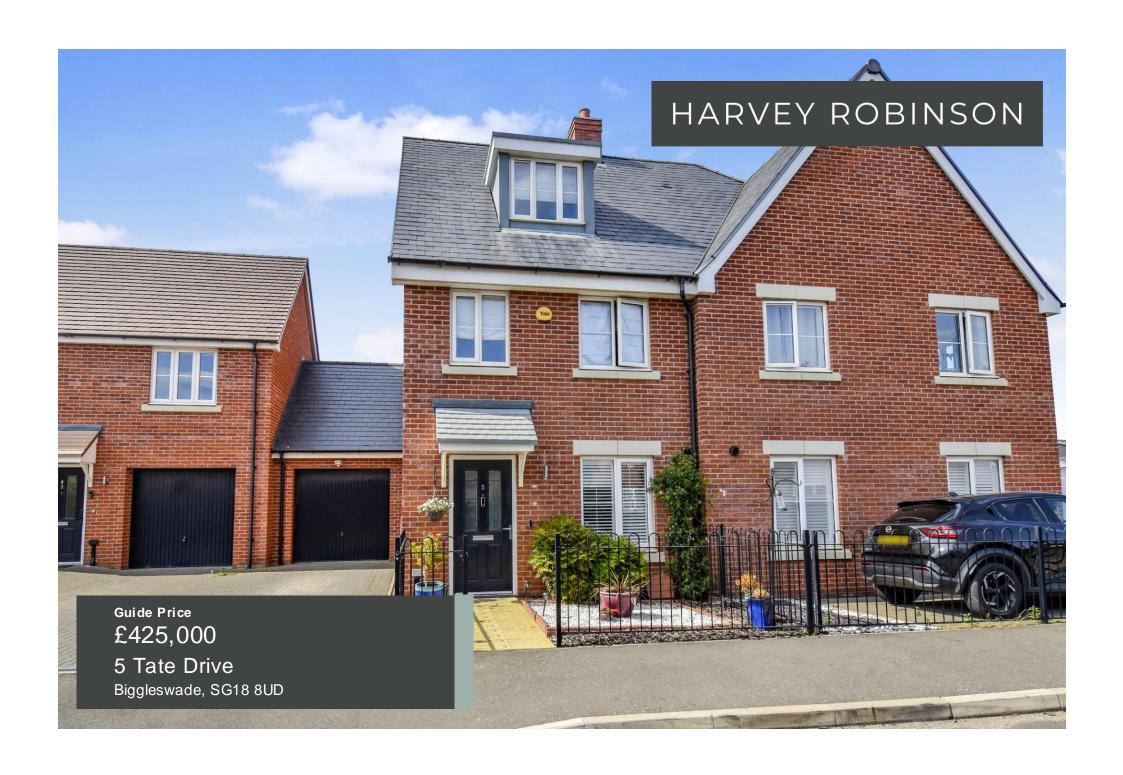

We are pleased to offer for sale this beautifully presented three bedroom townhouse, ideally situated in the highly sought-after Kings Reach development in Biggleswade. Built by Taylor Wimpey in 2018, the property offers spacious and flexible accommodation set over three floors, thoughtfully designed for modern family living. The ground floor comprises a welcoming entrance hall, a convenient cloakroom, a well-appointed kitchen/breakfast room, and a generous lounge/dining area that opens into a bright and airy UPVC conservatory, creating an ideal space for both relaxing and entertaining. The first floor hosts Bedrooms Two and Three, along with a stylish family bathroom, while the entire top floor is dedicated to the impressive master suite, which benefits from built-in wardrobes and a private ensuite shower room. Outside, the property features a fully enclosed rear garden, providing a safe and private outdoor space for children or entertaining guests. A single garage and private parking to the side of the home add further convenience. Perfectly located just a short stroll from Central Square, residents can enjoy easy access to a variety of local amenities including a convenience store, café, primary school, community centre, and children's play parks-all contributing to a strong sense of community and making this home an excellent choice for families.