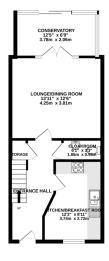

We are pleased to offer for sale this beautifully presented three bedroom townhouse, ideally situated in the highly sought-after Kings Reach development in Biggleswade. Built by Taylor Wimpey in 2018, the property offers spacious and flexible accommodation set over three floors, thoughtfully designed for modern family living. The ground floor comprises a welcoming entrance hall, a convenient cloakroom, a well-appointed kitchen/breakfast room, and a generous lounge/dining area that opens into a bright and airy UPVC conservatory, creating an ideal space for both relaxing and entertaining. The first floor hosts Bedrooms Two and Three, along with a stylish family bathroom, while the entire top floor is dedicated to the impressive master suite, which benefits from built-in wardrobes and a private ensuite shower room. Outside, the property features a fully enclosed rear garden, providing a safe and private outdoor space for children or entertaining guests. A single garage and private parking to the side of the home add further convenience. Perfectly located just a short stroll from Central Square, residents can enjoy easy access to a variety of local amenities including a convenience store, café, primary school, community centre, and children's play parks-all contributing to a strong sense of community and making this home an excellent choice for families.

GROWN DLOG BIT DLOG BOLLOG BIT DLOG BIT

GARAGE 193 sq.ft. (17.9 sq.m.) approx.

TOTAL FLOOR AREA: 1352 sq.ft. (125.6 sq.m.) approx.

Made with Metropix ©2025