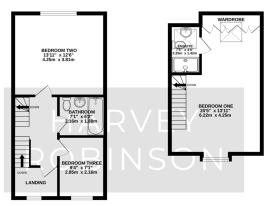

We are pleased to offer for sale this beautifully presented three bedroom townhouse, ideally situated in the highly sought-after Kings Reach development in Biggleswade. Built by Taylor Wimpey in 2018, the property offers spacious and flexible accommodation set over three floors, thoughtfully designed for modern family living. The ground floor comprises a welcoming entrance hall, a convenient cloakroom, a well-appointed kitchen/breakfast room, and a generous lounge/dining area that opens into a bright and airy UPVC conservatory, creating an ideal space for both relaxing and entertaining. The first floor hosts Bedrooms Two and Three, along with a stylish family bathroom, while the entire top floor is dedicated to the impressive master suite, which benefits from built-in wardrobes and a private ensuite shower room. Outside, the property features a fully enclosed rear garden, providing a safe and private outdoor space for children or entertaining guests. A single garage and private parking to the side of the home add further convenience. Perfectly located just a short stroll from Central Square, residents can enjoy easy access to a variety of local amenities including a convenience store, café, primary school, community centre, and children's play parks-all contributing to a strong sense of community and making this home an excellent choice for families.

GROWN DLOG BIT DLOG BOLLOG BIT DLOG BIT

GARAGE 193 sq.ft. (17.9 sq.m.) approx.

TOTAL FLOOR AREA: 1352 sq.ft. (125.6 sq.m.) approx.

Made with Metropix ©2025