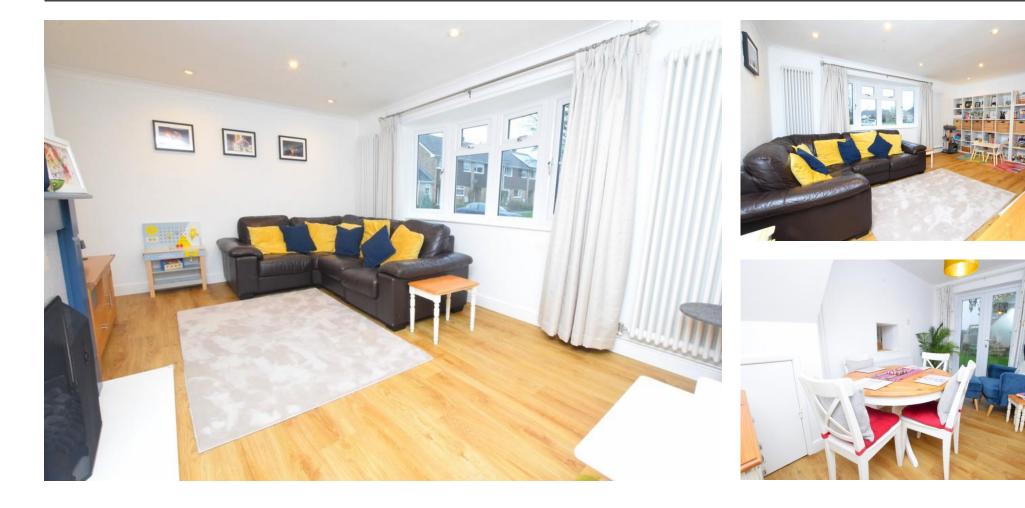

## PROPERTY SUMMARY













## **FAQs**



TOTAL FLOOR AREA : 822 sq.ft. (76.4 sq.m.) approx. Made with Metropix ©2024 Type Here



Agents Note: Whilst every care has been taken to prepare these particulars, they are for guidance purposes only. All measurements are approximate and are for general guidance purposes only and whilst every care has been taken to ensure their accuracy, they should not be relied upon and potential buyers/tenants are advised to recheck the measurements

## HARVEY ROBINSON

**OFFICE ADDRESS** 91 High Street, Huntingdon, Cambridgeshire, PE29 3DP

## CONTACT

01480 454040 huntingdon@harveyrobinson.co.uk www.harveyrobinson.co.uk