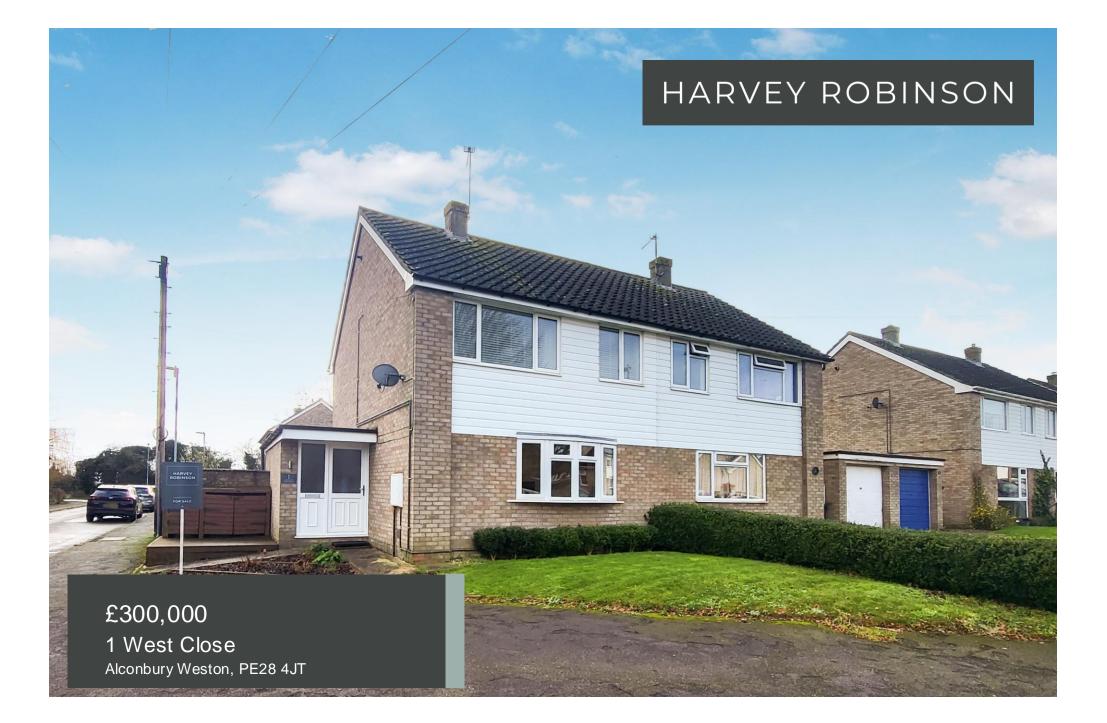

## PROPERTY SUMMARY













## **FAQs**



TOTAL FLOOR AREA : 822 sq.ft. (76.4 sq.m.) approx. Made with Metropix ©2024 Type Here



Agents Note: Whilst every care has been taken to prepare these particulars, they are for guidance purposes only. All measurements are approximate and are for general guidance purposes only and whilst every care has been taken to ensure their accuracy, they should not be relied upon and potential buyers/tenants are advised to recheck the measurements

## HARVEY ROBINSON

**OFFICE ADDRESS** 91 High Street, Huntingdon, Cambridgeshire, PE29 3DP

## CONTACT

01480 454040 huntingdon@harveyrobinson.co.uk www.harveyrobinson.co.uk