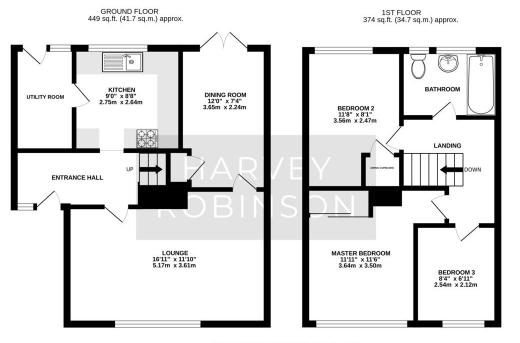

## **FAQs**

TOTAL FLOOR AREA : 822 sq.ft. (76.4 sq.m.) approx. Made with Metropix ©2024 Type Here

Agents Note: Whilst every care has been taken to prepare these particulars, they are for guidance purposes only. All measurements are approximate and are for general guidance purposes only and whilst every care has been taken to ensure their accuracy, they should not be relied upon and potential buyers/tenants are advised to recheck the measurements