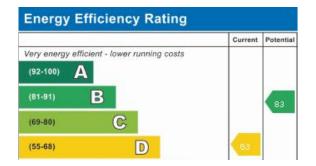

## PROPERTY SUMMARY













## **FAQs**



TOTAL FLOOR AREA : 822 sq.ft. (76.4 sq.m.) approx. Made with Metropix ©2024 Type Here



Agents Note: Whilst every care has been taken to prepare these particulars, they are for guidance purposes only. All measurements are approximate and are for general guidance purposes only and whilst every care has been taken to ensure their accuracy, they should not be relied upon and potential buyers/tenants are advised to recheck the measurements

## HARVEY ROBINSON

**OFFICE ADDRESS** 91 High Street, Huntingdon, Cambridgeshire, PE29 3DP

## CONTACT

01480 454040 huntingdon@harveyrobinson.co.uk www.harveyrobinson.co.uk