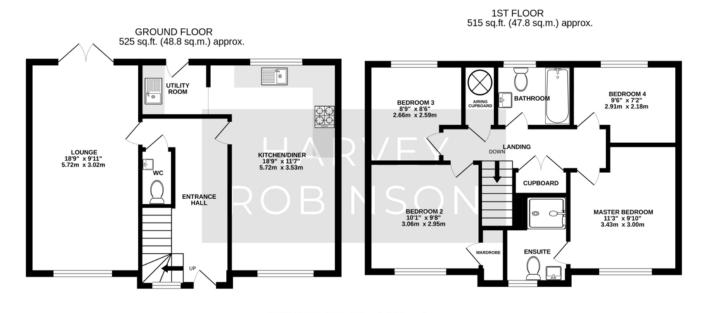

Harvey Robinson Estate Agents are delighted to offer For Sale this Four Bedroom Mid Terraced Home on Ruston Close, Huntingdon. This spacious home offers in excess of 1000 sq ft of accommodation throughout comprising of entrance hall, cloakroom, 18ft lounge and a 18ft open plan kitchen/diner with an opening to a separate utility area. Upstairs, the property benefits two double bedrooms and two large single bedrooms, family bathroom and an ensuite shower room to the master bedroom. Outside, the property comes with an off road parking space located behind the property, an enclosed rear garden and the addition of a garage. The property also benefits UPVC double glazing, gas central heating & is offered with no onward chain.

## FAQs

Tenure: Freehold Council Tax Band: D Vendors Onward Chain: No chain What3Words Location: ///reworked.doped.marine

TOTAL FLOOR AREA : 1040 sq.ft. (96.6 sq.m.) approx. Made with Metropix ©2024

|                          | Cu                  | arrent Potential |
|--------------------------|---------------------|------------------|
| Very energy efficient    | lower running costs |                  |
| <sup>(92-100)</sup> A    |                     |                  |
| (81-91) <b>B</b>         |                     | 89               |
| (69-80)                  | C                   | 77               |
| (55-68)                  | D                   |                  |
| (39-54)                  | E                   |                  |
| (21-38)                  | F                   |                  |
| (1-20)                   | G                   |                  |
| Not energy efficient - h | gher running costs  | -                |