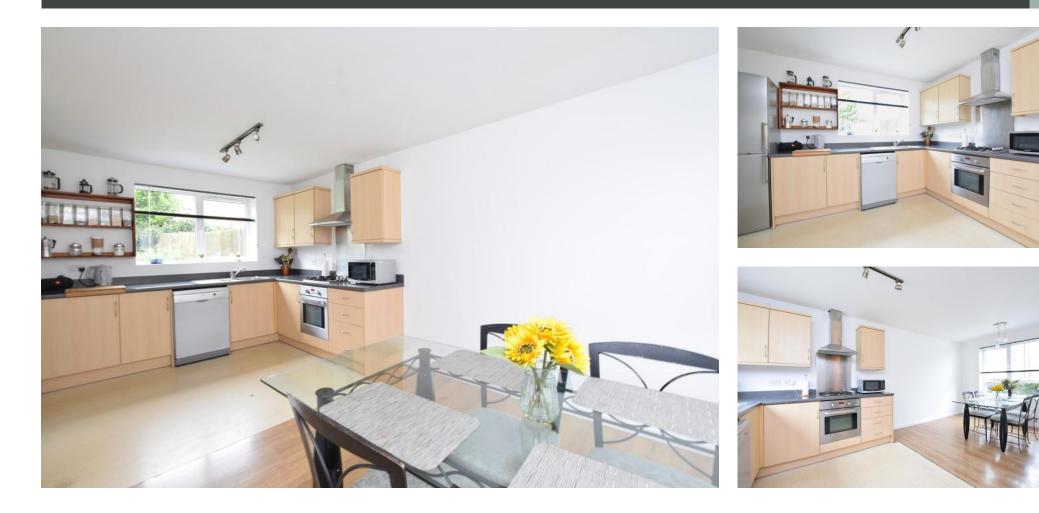

Harvey Robinson Estate Agents are delighted to offer For Sale this Four Bedroom Mid Terraced Home on Ruston Close, Huntingdon. This spacious home offers in excess of 1000 sq ft of accommodation throughout comprising of entrance hall, cloakroom, 18ft lounge and a 18ft open plan kitchen/diner with an opening to a separate utility area. Upstairs, the property benefits two double bedrooms and two large single bedrooms, family bathroom and an ensuite shower room to the master bedroom. Outside, the property comes with an off road parking space located behind the property, an enclosed rear garden and the addition of a garage. The property also benefits UPVC double glazing, gas central heating & is offered with no onward chain.