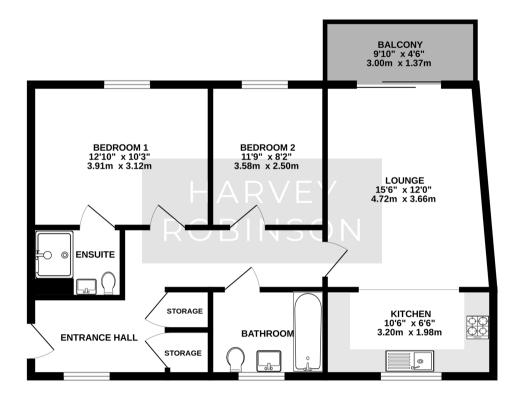

## FIRST FLOOR 676 sq.ft. (62.8 sq.m.) approx.

TOTAL FLOOR AREA: 676 sq.ft. (62.8 sq.m.) approx.

Made with Metropix ©2024