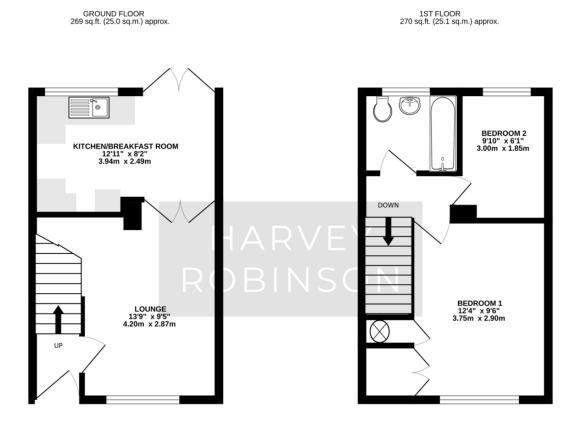

To arrange a viewing, please contact the St Neots team on 01480 454040 option 2.

TOTAL FLOOR AREA : 539 sq.ft. (50.0 sq.m.) approx. Made with Metropix ©2024