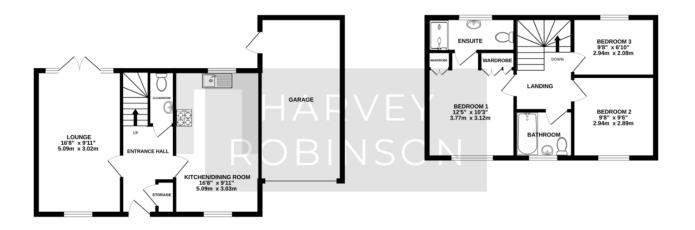

Harvey Robinson estate agents in Biggleswade are delighted to offer for sale this three double bedroom detached family home situated on the popular and highly sought-after Kings Reach development in Biggleswade. Constructed by Taylor Wimpey in 2017, the accommodation in brief consists of an Entrance Hall, Cloakroom, a Spacious Lounge with UPVC French-style doors opening to the rear Garden and a Kitchen/Dining Room packed with integrated appliances completing the Ground Floor living space. Upstairs the three double bedrooms with ensuite facilities to Bedroom One, and a family Bathroom can be found occupying the First Floor. Outside, the property has a landscaped rear Garden with a Garage and off road parking. Located a short distance from Central Square with amenities to include a local convenience store, a popular family-owned café and takeaway outlets, primary schooling, a community centre and with play parks nearby, this property would make for an ideal family home. Biggleswade town centre is located just over 1 mile away with various shops, bars and restaurants to choose from, with further big-branded shopping located at the Retail Park on the outskirts of the town. The mainline train station provides access into London Kings Cross and St Pancras within 40 minutes making it ideal for the commuter too. Viewings can be arranged by contacting our Biggleswade estate agent offices.

GROUND FLOOR 616 sq.ft. (57.2 sq.m.) approx. 1ST FLOOR 434 sq.ft. (40.3 sq.m.) approx.

TOTAL FLOOR AREA: 1050 sq.ft. (97.5 sq.m.) approx.

Made with Metropix ©2024