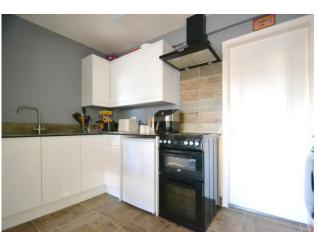

The property benefits from an entrance porch, lounge/diner, a refitted kitchen, spacious bedroom leading to a dressing or study area, and a modern shower room. Outside, the property further benefits from a garage, with parking in front, a brick built store with power, and a communal garden which can be accessed directly from the property.