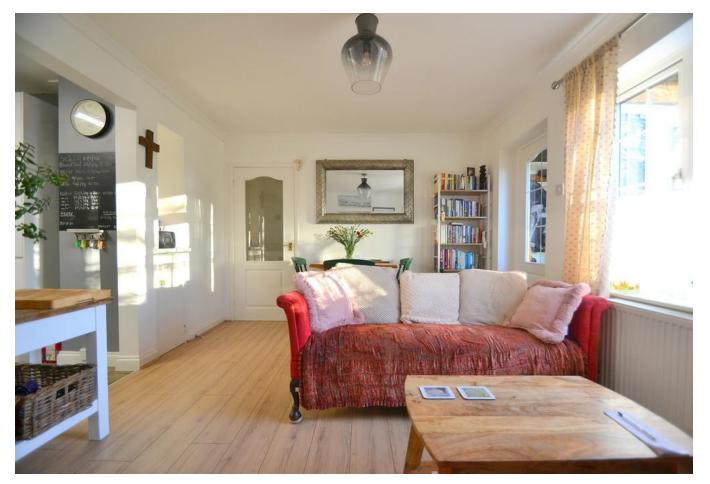

The property benefits from an entrance porch, lounge/diner, a refitted kitchen, spacious bedroom leading to a dressing or study area, and a modern shower room. Outside, the property further benefits from a garage, with parking in front, a brick built store with power, and a communal garden which can be accessed directly from the property.