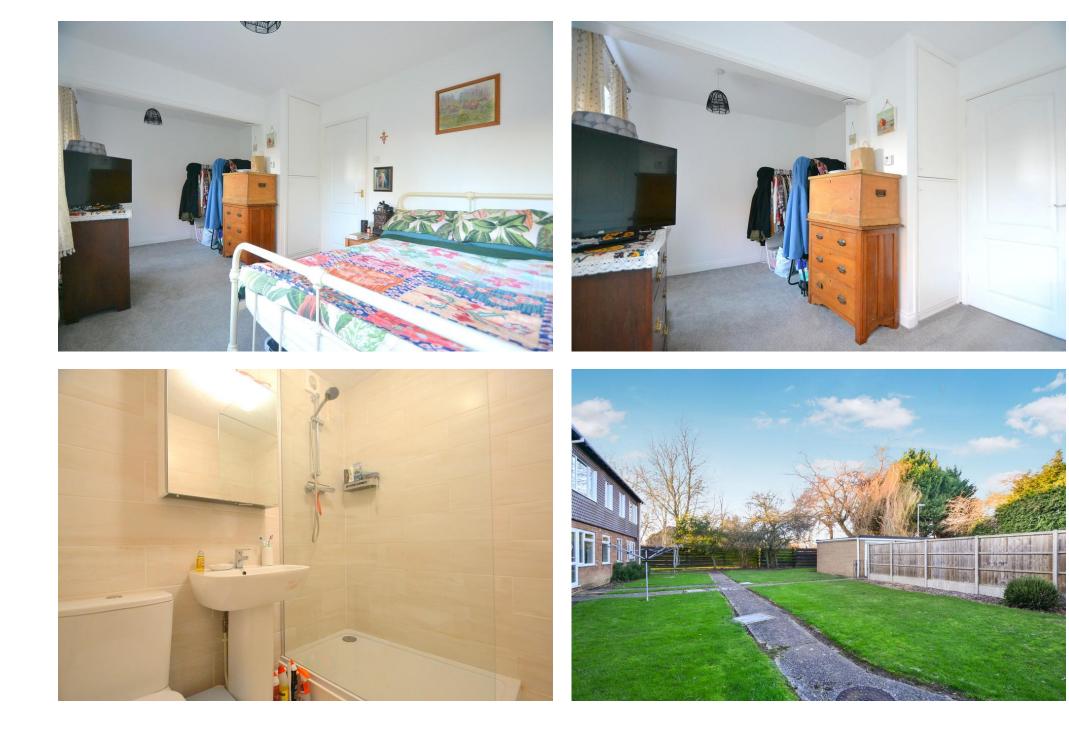

The property benefits from an entrance porch, lounge/diner, a refitted kitchen, spacious bedroom leading to a dressing or study area, and a modern shower room. Outside, the property further benefits from a garage, with parking in front, a brick built store with power, and a communal garden which can be accessed directly from the property.