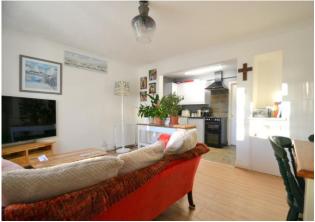

The property benefits from an entrance porch, lounge/diner, a refitted kitchen, spacious bedroom leading to a dressing or study area, and a modern shower room. Outside, the property further benefits from a garage, with parking in front, a brick built store with power, and a communal garden which can be accessed directly from the property.