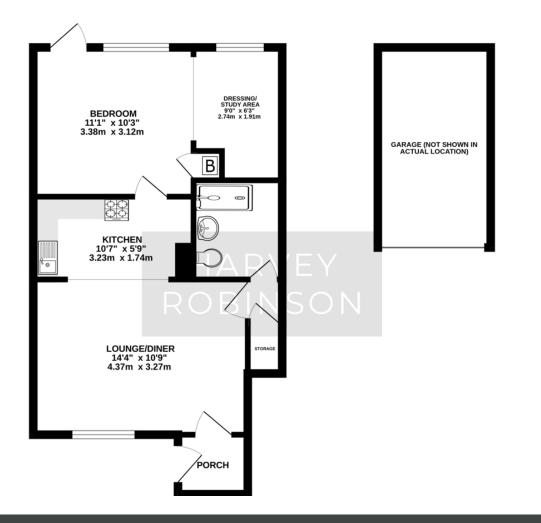

The property benefits from an entrance porch, lounge/diner, a refitted kitchen, spacious bedroom leading to a dressing or study area, and a modern shower room. Outside, the property further benefits from a garage, with parking in front, a brick built store with power, and a communal garden which can be accessed directly from the property.

## GROUND FLOOR 575 sq.ft. (53.4 sq.m.) approx.