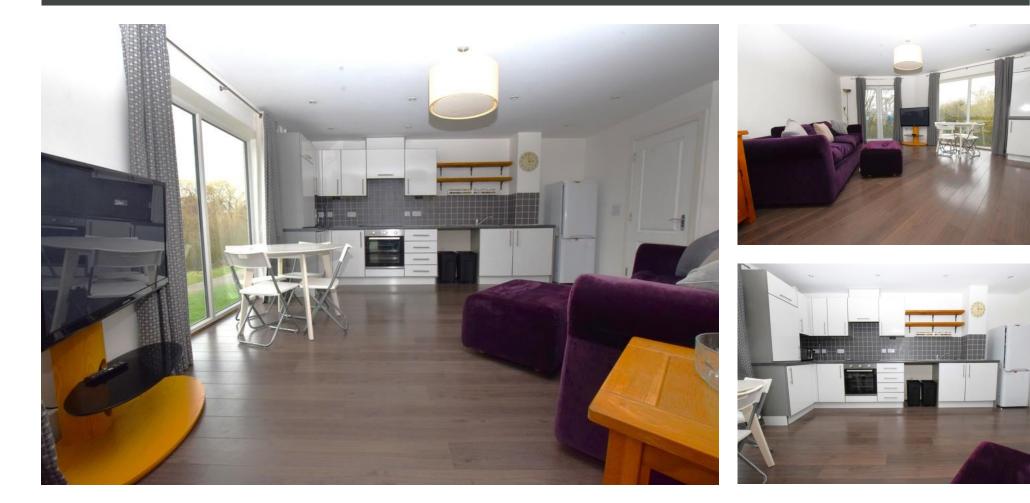

## PROPERTY SUMMARY

Harvey Robinson estate agents are delighted to offer For Sale this well presented Two Double Bedroom First Floor Apartment in the desirable area of Stukeley Meadows. The property offers many benefits including an Open Plan Lounge/Kitchen Diner with Juliet balcony and full height window, master bedroom with Jack & Jill bathroom, second bedroom, allocated parking space, UPVC double glazing, gas central heating and would make an idea investment or first time purchase.