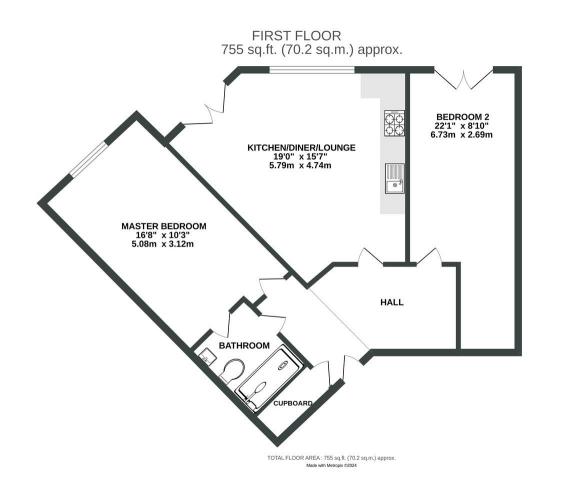

## PROPERTY SUMMARY

Harvey Robinson estate agents are delighted to offer For Sale this well presented Two Double Bedroom First Floor Apartment in the desirable area of Stukeley Meadows. The property offers many benefits including an Open Plan Lounge/Kitchen Diner with Juliet balcony and full height window, master bedroom with Jack & Jill bathroom, second bedroom, allocated parking space, UPVC double glazing, gas central heating and would make an idea investment or first time purchase.