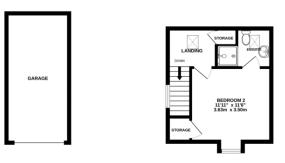

2ND FLOOR 243 sq.ft. (22.6 sq.m.) approx.

TOTAL FLOOR AREA : 1175 sq.ft. (109.2 sq.m.) approx. Made with Metropix ©2024 FAQs

Property Tenure: Freehold Property Constructed: 2017 Council Tax Band: D Rear Garden Aspect: East Lower School Catchment: St Andrews East Middle School Catchment: Edward Peake Upper School Catchment: Stratton Postcode for SatNav: SG18 8NR What3Words Location: ///leotard.charm.surveyors EPC Rating: B