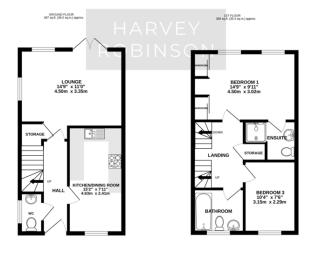

Harvey Robinson estate agents in Biggleswade are delighted to offer for sale this three bedroom semi-detached family home located within the popular and sought-after Kings Reach development. Constructed in 2017 by Martin Grant Homes to The Caldecote design, the accommodation spread across three floors in brief consists of an entrance hall, cloakroom, kitchen/dining room and a good-size lounge completing the downstairs living space. Bedroom one with ensuite facilities and fitted wardrobes, bedroom three, and the family bathroom can be found on the first floor with the second floor being occupied by a further double bedroom and an ensuite show er room. Outside, the property has a landscaped enclosed rear garden and off road parking located to the side in front of a single garage. Located a short distance from Central Square with amenities to include a local convenience store, a popular family-ow ned café and takeaw ay outlets, primary schooling, a community centre and with play parks nearby, this property would make for an ideal family home. Bigglesw ade tow n centre is located just over 1 mile aw ay with various shops, bars and restaurants to choose from, with further big-branded shopping located at the Retail Park on the outs kirts of the town. The mainline train station provides access into London Kings Cross and St Pancras within 40 minutes making it ideal for the commuter too. Offered in great condition throughout this property must be view ed to be fully appreciated with viewings arranged by contacting our Bigglesw ade estate agent offices.

2ND FLOOR 243 sq.ft. (22.6 sq.m.) approx.

TOTAL FLOOR AREA : 1175 sq.ft. (109.2 sq.m.) approx. Made with Metropix ©2024 FAQs

Property Tenure: Freehold Property Constructed: 2017 Council Tax Band: D Rear Garden Aspect: East Lower School Catchment: St Andrews East Middle School Catchment: Edward Peake Upper School Catchment: Stratton Postcode for SatNav: SG18 8NR What3Words Location: ///leotard.charm.surveyors EPC Rating: B