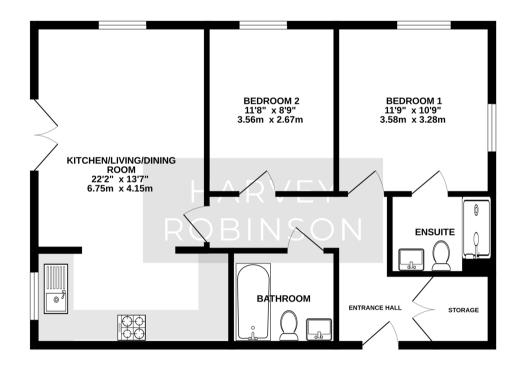

Harvey Robinson estate agents in Biggleswade are delighted to offer for sale this beautifully presented two double bedroom top floor apartment located within the ever popular and highly sought-after Kings Reach development. Offering a like-new feel throughout, this bright and airy apartment was constructed by Taylor Wimpey in August 2019. The accommodation in brief consists of a generous size entrance hall, with spacious cupboard, which leads through to two double bedrooms with an ensuite to the main bedroom and an additional bathroom. The open-plan lounge/dining area with large Juliette balcony has a generous separate kitchen area packed with integrated appliances. Further benefits include gas central heating and two allocated off-street parking spaces. The location of the apartment is within walking distance to local amenities to include a convenience store, barber shop, a popular café, and takeaway outlets. A Community Centre and Primary schooling is also present. Big-branded shopping facilities are found at the nearby retail park located on the outskirts of the town with Biggleswade Town Centre found within a mile provided further High Street shops, bars and restaurants. The train station with access into London Kings Cross and London St Pancras within the hour really makes this apartment a perfect first-time purchase or investment buy. Please contact our Biggleswade estate agent offices to arrange a viewing.

## SECOND FLOOR 696 sq.ft. (64.7 sq.m.) approx.

SECOND FLOOR
TOTAL FLOOR AREA: 696 sq.ft. (64.7 sq.m.) approx.