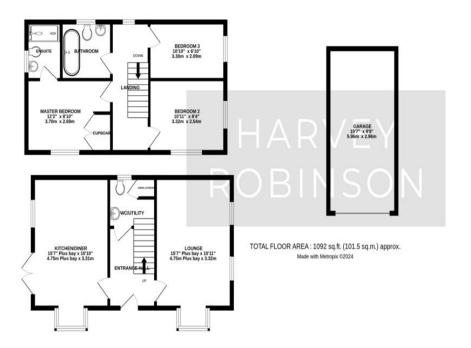

## PROPERTY SUMMARY

Harvey Robinson estate agents are delighted to be marketing this beautifully presented three bedroom detached home located in the popular Loves Farm area of St Neots. The property is well positioned within the development and benefits from easy access to St Neots train station-5 minutes walking (0.2 miles). On entering the property, you have a central entrance hall with doors leading to the cloakroom/u tility room, the bay fronted lounge, and the bay fronted kitchen/diner, French doors open from the kitchen/diner on to the brick wall enclosed garden. To the first floor there is a spacious landing with a family bathroom, and three bedrooms, the largest of which has an en-suite shower room. in 2021 planning permission was granted for a loft conversion which would create a further bedroom, en-suite and study. To the rear of the property is a single garage and a driveway. Please contact our St Neots branch to arrange a viewing.