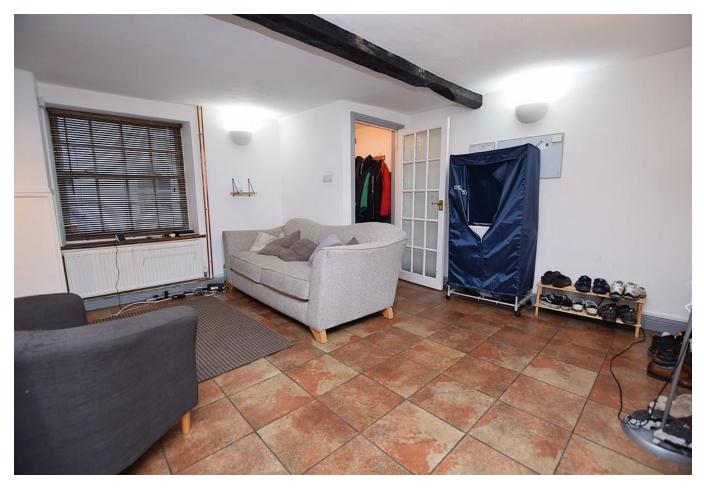

Step inside to discover an entrance lobby leading to a cosy lounge, featuring an inglenook fireplace and a striking spiral staircase. A separate dining room opens into the fitted kitchen. A convenient cloakroom completes the ground floor.