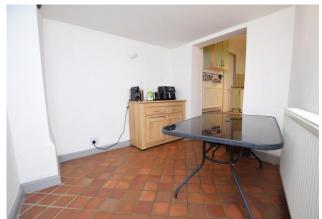

Step inside to discover an entrance lobby leading to a cosy lounge, featuring an inglenook fireplace and a striking spiral staircase. A separate dining room opens into the fitted kitchen. A convenient cloakroom completes the ground floor.