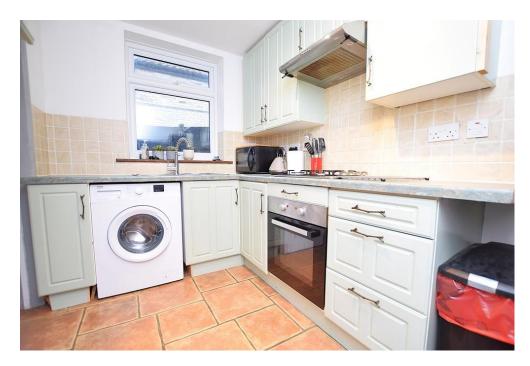

Step inside to discover an entrance lobby leading to a cosy lounge, featuring an inglenook fireplace and a striking spiral staircase. A separate dining room opens into the fitted kitchen. A convenient cloakroom completes the ground floor.