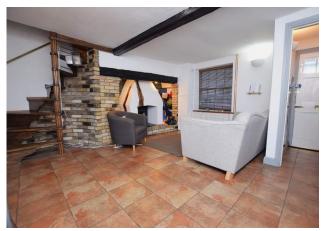

Step inside to discover an entrance lobby leading to a cosy lounge, featuring an inglenook fireplace and a striking spiral staircase. A separate dining room opens into the fitted kitchen. A convenient cloakroom completes the ground floor.