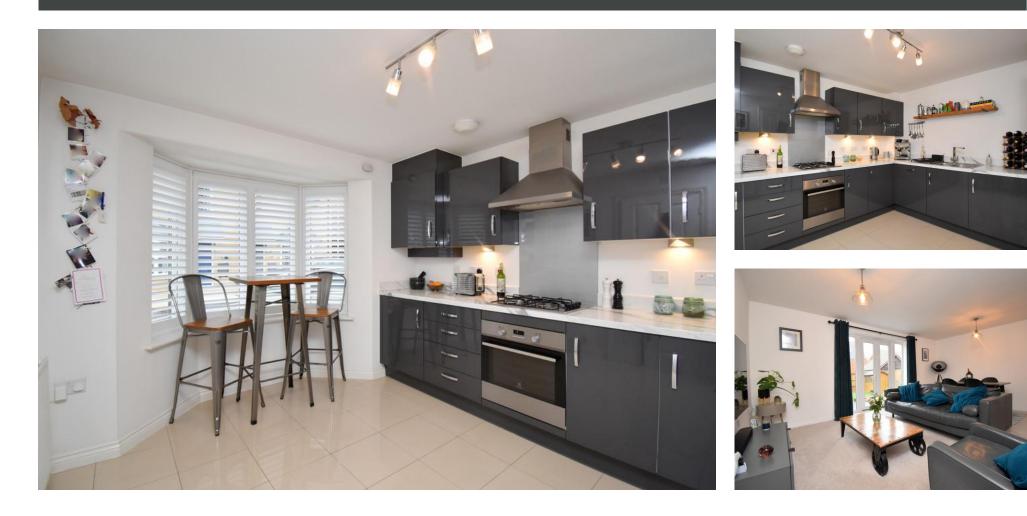

Harvey Robinson estate agents in Biggleswade are delighted to offer for sale this three-bedroom detached family home located within the hugely popular and highly sought-after Kings Reach development. Constructed in 2016 by Taylor Wimpey, the property is presented in beautiful condition throughout and in brief consists of an entrance hall, cloakroom, a kitchen/dining room with bay window packed full with integrated appliances, and a spacious lounge with French-style doors opening to the rear garden completing the ground floor living space. The three bedrooms with ensuite facilities to the main bedroom, and a family bathroom can be found occupying the first floor. Outside, the property has an enclosed landscaped enclosed garden and a carport for two vehicles. Perfect for a family, this home is located a short distance from Central Square with amenities to include a local convenience store, a popular family-ow ned café and takeaw ay outlets, primary schooling, a community centre and with play parks nearby, this property would make for an ideal family home. Biggleswade town centre is located just over 1 mile away with various shops, bars and restaurants to choose from, with further big-branded shopping located at the Retail Park on the outskirts of the town. The mainline train station provides access into London Kings Cross and St Pancras within 40 minutes making it ideal for the commuter too. View ings can be arranged by contacting our Bigglesw ade estate agent offices.