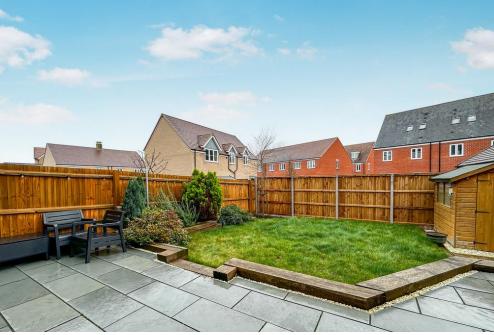

Harvey Robinson estate agents in Biggleswade are delighted to offer for sale this three-bedroom detached family home located within the hugely popular and highly sought-after Kings Reach development. Constructed in 2016 by Taylor Wimpey, the property is presented in beautiful condition throughout and in brief consists of an entrance hall, cloakroom, a kitchen/dining room with bay window packed full with integrated appliances, and a spacious lounge with French-style doors opening to the rear garden completing the ground floor living space. The three bedrooms with ensuite facilities to the main bedroom, and a family bathroom can be found occupying the first floor. Outside, the property has an enclosed landscaped enclosed garden and a carport for two vehicles. Perfect for a family, this home is located a short distance from Central Square with amenities to include a local convenience store, a popular family-ow ned café and takeaw ay outlets, primary schooling, a community centre and with play parks nearby, this property would make for an ideal family home. Biggleswade town centre is located just over 1 mile away with various shops, bars and restaurants to choose from, with further big-branded shopping located at the Retail Park on the outskirts of the town. The mainline train station provides access into London Kings Cross and St Pancras within 40 minutes making it ideal for the commuter too. View ings can be arranged by contacting our Bigglesw ade estate agent offices.

TOTAL FLOOR AREA : 919 sq.ft. (85.4 sq.m.) approx. Made with Metropix ©2024 **FAQs** 

Property Tenure: Freehold Property Built: 2016 Council Tax Band: D EPC Rating: C Rear Garden Aspect: South Lower School Catchment: St Andrews East Middle School Catchment: Edward Peake Upper School Catchment: Stratton Postcode for SatNav: SG18 8GA What3Words Location: ///financial.plant.winters