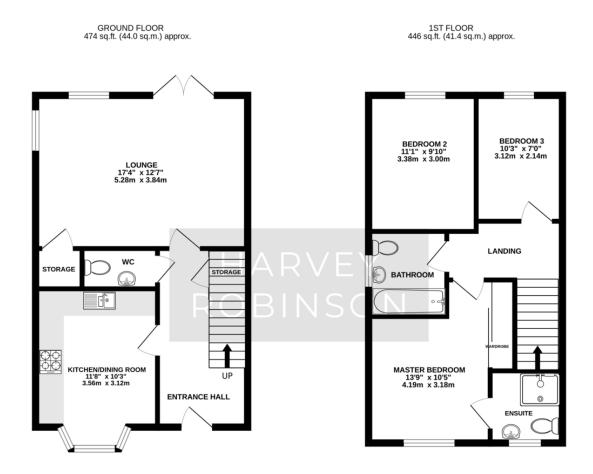

Harvey Robinson estate agents in Biggleswade are delighted to offer for sale this three-bedroom detached family home located within the hugely popular and highly sought-after Kings Reach development. Constructed in 2016 by Taylor Wimpey, the property is presented in beautiful condition throughout and in brief consists of an entrance hall, cloakroom, a kitchen/dining room with bay window packed full with integrated appliances, and a spacious lounge with French-style doors opening to the rear garden completing the ground floor living space. The three bedrooms with ensuite facilities to the main bedroom, and a family bathroom can be found occupying the first floor. Outside, the property has an enclosed landscaped enclosed garden and a carport for two vehicles. Perfect for a family, this home is located a short distance from Central Square with amenities to include a local convenience store, a popular family-ow ned café and takeaw ay outlets, primary schooling, a community centre and with play parks nearby, this property would make for an ideal family home. Biggleswade town centre is located just over 1 mile away with various shops, bars and restaurants to choose from, with further big-branded shopping located at the Retail Park on the outskirts of the town. The mainline train station provides access into London Kings Cross and St Pancras within 40 minutes making it ideal for the commuter too. View ings can be arranged by contacting our Bigglesw ade estate agent offices.

TOTAL FLOOR AREA : 919 sq.ft. (85.4 sq.m.) approx. Made with Metropix ©2024 **FAQs** 

Property Tenure: Freehold Property Built: 2016 Council Tax Band: D EPC Rating: C Rear Garden Aspect: South Lower School Catchment: St Andrews East Middle School Catchment: Edward Peake Upper School Catchment: Stratton Postcode for SatNav: SG18 8GA What3Words Location: ///financial.plant.winters