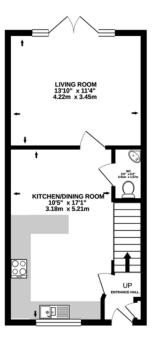

GROUND FLOOR 384 sq.ft. (35.6 sq.m.) approx.

1ST FLOOR 377 sq.ft. (35.1 sq.m.) approx.

2ND FLOOR 291 sq.ft. (27.0 sq.m.) approx.

TOTAL FLOOR AREA: 1052 sq.ft. (97.7 sq.m.) approx.

Made with Metropix @2020