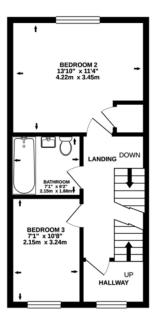

GROUND FLOOR 384 sq.ft. (35.6 sq.m.) approx.

1ST FLOOR 377 sq.ft. (35.1 sq.m.) approx.

2ND FLOOR 291 sq.ft. (27.0 sq.m.) approx.

TOTAL FLOOR AREA: 1052 sq.ft. (97.7 sq.m.) approx.

Made with Metropix @2020