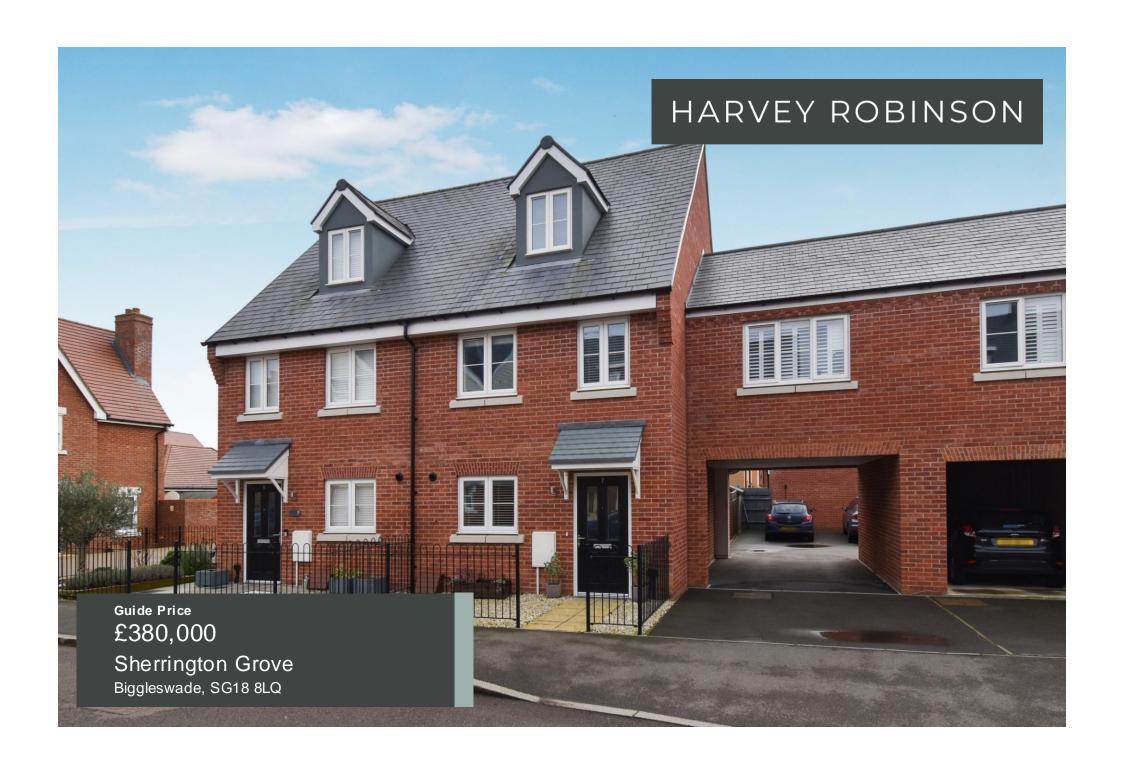

Harvey Robinson estate agents in Biggleswade are delighted to offer for sale with no onward chain this well presented three bedroom townhouse within the popular and hugely sought after Kings Reach development. The accommodation in brief consists of an entrance hall, cloakroom, a spacious kitchen/dining room and a good size lounge to the ground floor. Bedrooms two and three along with a family bathroom can be found on the first floor with the main bedroom and ensuite facilities found occupying the second floor. Outside, the property has a generous sized rear garden and three allocated car parking spaces. Located a short distance from Central Square with amenities to include a local convenience store, primary schooling, a community centre and play parks this property would make for an ideal family home. Biggleswade Town is located just over 1 mile away with various shops, bars and restaurants to choose from, with further big brand shopping located at the Retail Park on the outskirts of the town. The mainline train station provides access into London Kings Cross and St Pancras within 40 minutes making it ideal for the commuter. Viewings can be arranged by contacting our Biggleswade estate agent offices.

## **FAQs**

Property Tenure: Freehold Property Built: March 2019

Council Tax Band: D

Rear Garden Aspect: South

Lower School Catchment: St Andrews East Middle School Catchment: Edward Peake

Upper School Catchment: Stratton Postcode for SatNav: SG18 8LQ