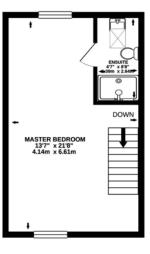

GROUND FLOOR 384 sq.ft. (35.6 sq.m.) approx.

1ST FLOOR 377 sq.ft. (35.1 sq.m.) approx.

2ND FLOOR 291 sq.ft. (27.0 sq.m.) approx.

TOTAL FLOOR AREA: 1052 sq.ft. (97.7 sq.m.) approx.

Made with Metropix @2020