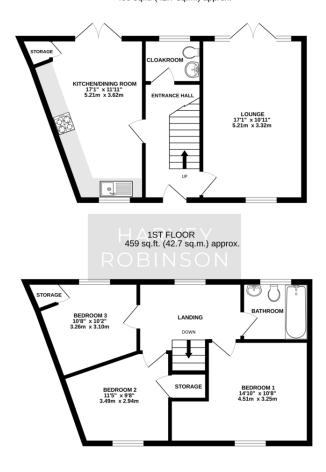

#### PROPERTY SUMMARY

Harvey Robinson estate agents in Bigglesw ade are delighted to offer for sale on a 50% SHARED OWNERSHIP basis this three bedroom semi-detached family home located within the hugely popular and sought after Kings Reach development. Constructed in 2014 by Martin Grant Homes, the accommodation in brief consist of an entrance hall, cloakroom, a good size lounge and a kitchen/dining room completing the downstairs living space. The three bedrooms and a family bathroom can be found occupying the first floor. Outside the property has a generous enclosed rear garden and two allocated car parking spaces. This home is located a short distance from Central Square with amenities to include a local convenience store, a popular family-owned café and takeaway outlets, primary schooling, a community centre and with play parks nearby, this property would make for an ideal family home. Biggleswade town centre is located just over 1 mile away with various shops, bars and restaurants to choose from, with further big-branded shopping located at the Retail Park on the outskirts of the town. The mainline train station provides access into London Kings Cross and St Pancras within 40 minutes making it ideal for the commuter too. Viewings can be arranged by contacting our Biggleswade estate agent offices.

#### GROUND FLOOR 460 sq.ft. (42.7 sq.m.) approx.

TOTAL FLOOR AREA: 919 sq.ft. (85.4 sq.m.) approx.

Made with Metropix ©2024