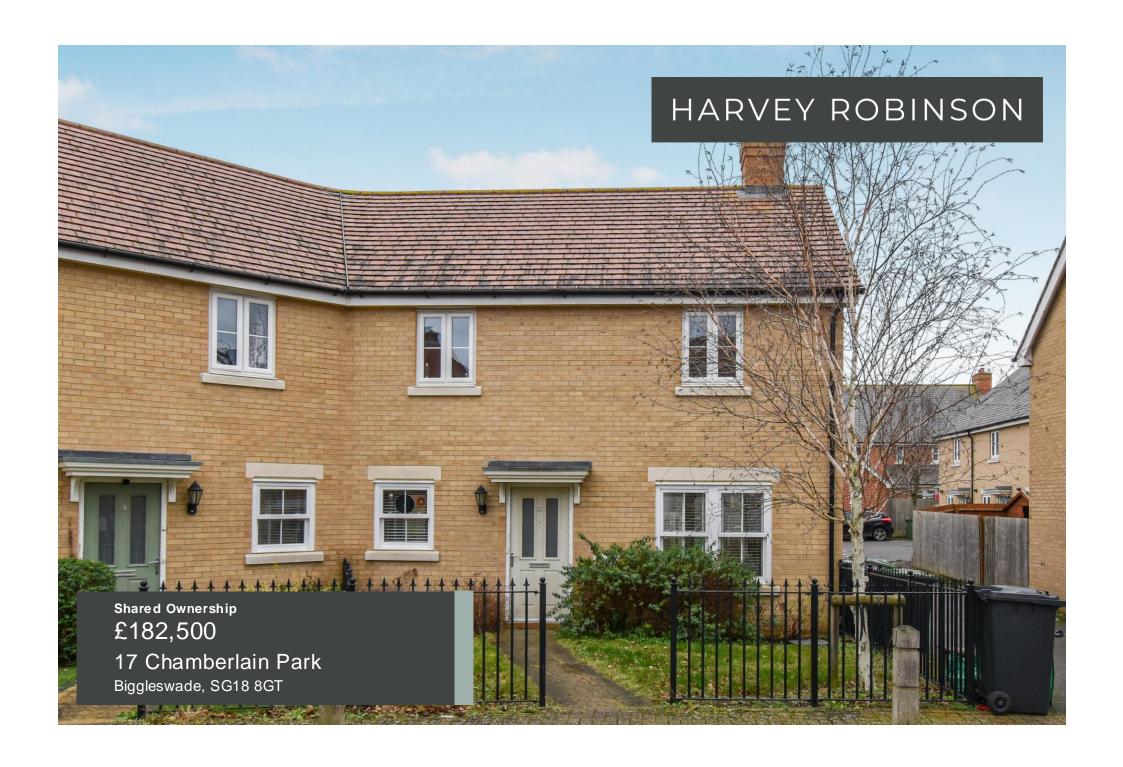

#### PROPERTY SUMMARY

Harvey Robinson estate agents in Bigglesw ade are delighted to offer for sale on a 50% SHARED OWNERSHIP basis this three bedroom semi-detached family home located within the hugely popular and sought after Kings Reach development. Constructed in 2014 by Martin Grant Homes, the accommodation in brief consist of an entrance hall, cloakroom, a good size lounge and a kitchen/dining room completing the downstairs living space. The three bedrooms and a family bathroom can be found occupying the first floor. Outside the property has a generous enclosed rear garden and two allocated car parking spaces. This home is located a short distance from Central Square with amenities to include a local convenience store, a popular family-owned café and takeaway outlets, primary schooling, a community centre and with play parks nearby, this property would make for an ideal family home. Biggleswade town centre is located just over 1 mile away with various shops, bars and restaurants to choose from, with further big-branded shopping located at the Retail Park on the outskirts of the town. The mainline train station provides access into London Kings Cross and St Pancras within 40 minutes making it ideal for the commuter too. Viewings can be arranged by contacting our Biggleswade estate agent offices.