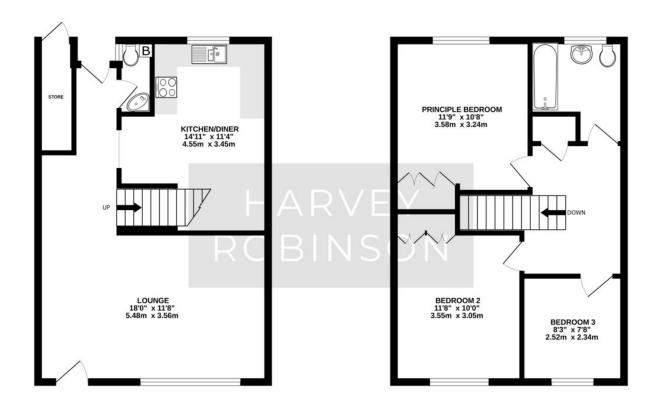

The property offers spacious living accommodation, comprising of a lounge, kitchen/diner, and cloakroom on the ground floor. Upstairs, you will find two good size double bedrooms, a single bedroom, and a family bathroom. Outside, the property includes well-kept front and rear gardens, an outside storage cupboard integral to the property, and unallocated parking spaces available to the rear. The property further benefits from fully-owned solar panels.

GROUND FLOOR 473 sq.ft. (43.9 sq.m.) approx. 1ST FLOOR 479 sq.ft. (44.5 sq.m.) approx.

TOTAL FLOOR AREA: 952 sq.ft. (88.5 sq.m.) approx Made with Metropix ©2024