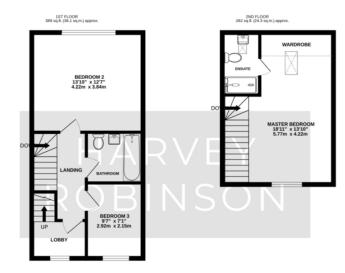

Harvey Robinson estate agents in Bigglesw ade are delighted to offer for sale this well presented three bedroom semi-detached family townhouse located on the ever popular and highly sought-after Kings Reach development. Constructed by Taylor Wimpey in 2016 to the Ashton G design, the property in brief comprises of an entrance hall, cloakroom, a kitchen/breakfast room and a lounge/dining room to the ground floor with UPVC French-style doors opening onto the rear garden. Two bedrooms and the family bathroom can be found on the first floor along with a lobby which leads up to the impressive second floor main bedroom with its own ensuite facilities. Outside, the property has an enclosed garden with side access to the single garage and parking. Located within walking distance from Central Square with amenities to include a local convenience store, popular café, primary schooling, a community centre and play parks, this property would make for an ideal family home. Biggleswade Town centre is located just over 1 mile away with various shops, bars and restaurants to choose from with further big branded shopping located at the Retail Park on the outskirts of the town. The mainline train station provides access into London Kings Cross and St Pancras within 40 minutes making it ideal for the commuter. Viewings can be arranged by contacting our Biggleswade estate agent offices.