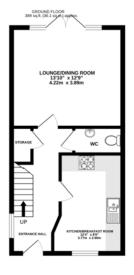

Harvey Robinson estate agents in Bigglesw ade are delighted to offer for sale this well presented three bedroom semi-detached family townhouse located on the ever popular and highly sought-after Kings Reach development. Constructed by Taylor Wimpey in 2016 to the Ashton G design, the property in brief comprises of an entrance hall, cloakroom, a kitchen/breakfast room and a lounge/dining room to the ground floor with UPVC French-style doors opening onto the rear garden. Two bedrooms and the family bathroom can be found on the first floor along with a lobby which leads up to the impressive second floor main bedroom with its own ensuite facilities. Outside, the property has an enclosed garden with side access to the single garage and parking. Located within walking distance from Central Square with amenities to include a local convenience store, popular café, primary schooling, a community centre and play parks, this property would make for an ideal family home. Biggleswade Town centre is located just over 1 mile away with various shops, bars and restaurants to choose from with further big branded shopping located at the Retail Park on the outskirts of the town. The mainline train station provides access into London Kings Cross and St Pancras within 40 minutes making it ideal for the commuter. Viewings can be arranged by contacting our Biggleswade estate agent offices.