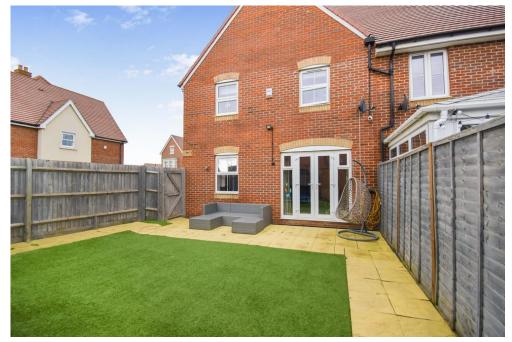

# HARVEY ROBINSON

7

Guide Price £450,000 Maskin Drive Biggleswade, SG18 8JQ Harvey Robinson estate agents in Biggleswade are delighted to offer for sale this beautifully presented double fronted four-bedroom family home located within the hugely sought-after Kings Reach development. Constructed in 2014 by Taylor Wimpey to the ever popular 'Kentdale' design the accommodation in brief consists of an entrance hall, cloakroom, 19ft lounge, spacious kitchen/dining room and a utility room completing the internal downstairs living space. Four bedrooms with an ensuite to bedroom one, and a family bathroom can be found occupying the first floor. Outside, the property has an enclosed garden laid to artificial turf with a paved patio area for seating. Off road parking is located in front of a carport providing additional parking too. Located close by to amenities including a convenience store, community centre, a family-owned café and local schooling, the train station is a short distance away too, making this property a great family home. Biggleswade town centre is located just over 1 mile away with various shops, bars and restaurants to choose from, with further big-brand shopping located at the Retail Park on the outskirts of the town. The mainline train station provides access into London Kings Cross and St Pancras within 40 minutes making it ideal for the commuter. Offered in great condition this property must be viewed to be fully appreciated with viewings arranged by contacting our Biggleswade estate agent offices.

### FAQs

Property Tenure: Freehold Property Built: 2014 Council Tax Band: D Water Meter: Yes Rear Garden Aspect: South/East Lower School Catchment: St Andrews East Middle School Catchment: Edward Peake Upper School Catchment: Stratton Postcode for SatNav: SG18 8JQ What3Words Location: ///adjuster.radiated.demotion EPC Rating: B