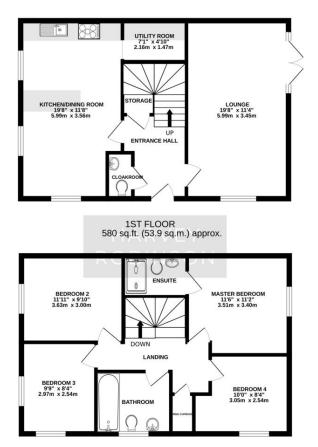

# HARVEY ROBINSON

7

Guide Price £450,000 Maskin Drive Biggleswade, SG18 8JQ Harvey Robinson estate agents in Biggleswade are delighted to offer for sale this beautifully presented double fronted four-bedroom family home located within the hugely sought-after Kings Reach development. Constructed in 2014 by Taylor Wimpey to the ever popular 'Kentdale' design the accommodation in brief consists of an entrance hall, cloakroom, 19ft lounge, spacious kitchen/dining room and a utility room completing the internal downstairs living space. Four bedrooms with an ensuite to bedroom one, and a family bathroom can be found occupying the first floor. Outside, the property has an enclosed garden laid to artificial turf with a paved patio area for seating. Off road parking is located in front of a carport providing additional parking too. Located close by to amenities including a convenience store, community centre, a family-owned café and local schooling, the train station is a short distance away too, making this property a great family home. Biggleswade town centre is located just over 1 mile away with various shops, bars and restaurants to choose from, with further big-brand shopping located at the Retail Park on the outskirts of the town. The mainline train station provides access into London Kings Cross and St Pancras within 40 minutes making it ideal for the commuter. Offered in great condition this property must be viewed to be fully appreciated with viewings arranged by contacting our Biggleswade estate agent offices.

#### GROUND FLOOR 580 sq.ft. (53.9 sq.m.) approx.

TOTAL FLOOR AREA : 1160 sq.ft. (107.8 sq.m.) approx. Made with Metropix ©2024