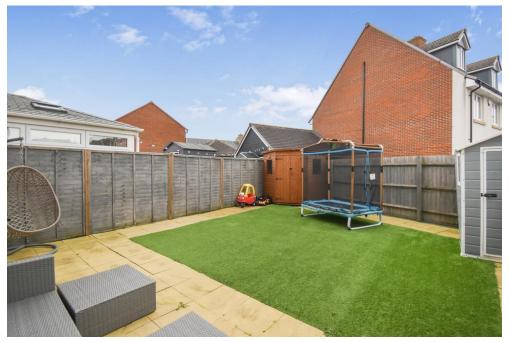

# HARVEY ROBINSON

7

Guide Price £450,000 Maskin Drive Biggleswade, SG18 8JQ Harvey Robinson estate agents in Biggleswade are delighted to offer for sale this beautifully presented double fronted four-bedroom family home located within the hugely sought-after Kings Reach development. Constructed in 2014 by Taylor Wimpey to the ever popular 'Kentdale' design the accommodation in brief consists of an entrance hall, cloakroom, 19ft lounge, spacious kitchen/dining room and a utility room completing the internal downstairs living space. Four bedrooms with an ensuite to bedroom one, and a family bathroom can be found occupying the first floor. Outside, the property has an enclosed garden laid to artificial turf with a paved patio area for seating. Off road parking is located in front of a carport providing additional parking too. Located close by to amenities including a convenience store, community centre, a family-owned café and local schooling, the train station is a short distance away too, making this property a great family home. Biggleswade town centre is located just over 1 mile away with various shops, bars and restaurants to choose from, with further big-brand shopping located at the Retail Park on the outskirts of the town. The mainline train station provides access into London Kings Cross and St Pancras within 40 minutes making it ideal for the commuter. Offered in great condition this property must be viewed to be fully appreciated with viewings arranged by contacting our Biggleswade estate agent offices.

### FAQs

Property Tenure: Freehold Property Built: 2014 Council Tax Band: D Water Meter: Yes Rear Garden Aspect: South/East Lower School Catchment: St Andrews East Middle School Catchment: Edward Peake Upper School Catchment: Stratton Postcode for SatNav: SG18 8JQ What3Words Location: ///adjuster.radiated.demotion EPC Rating: B