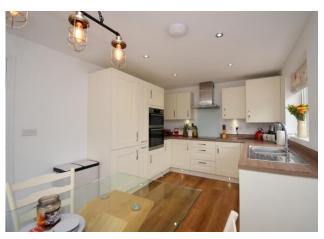

Harvey Robinson estate agents in Biggleswade are delighted to offer for sale with no onward chain this beautifully presented as-new three-bedroom semidetached family home located on the outskirts of the hugely popular and highly sought-after Kings Reach development. The well-proportioned spacious accommodation in brief consists of an entrance hall, a cloakroom, a lounge with French-style doors opening on to the rear garden, and a large, upgraded kitchen/dining room packed with integrated appliances to include a fridge/freezer, washing machine and dishwasher, to the ground floor. Three good size bedrooms with ensuite facilities and built-in wardrobes to the main bedroom, and a family bathroom can be found occupying the first floor. Outside, the property has a good size, brick-wall enclosed garden predominantly laid to law n with a paved patio area. Off road parking can be found in front of the single garage. Perfect for a family or first time buyer, it's located close to local amenities to include a convenience store, a nursery and primary schooling, a community centre, and a popular coffee shop. Biggleswade Tow n is located just over 1 mile away with various shops, bars and restaurants to choose from with further excellent branded shopping located at the Retail Park on the outskirts of the tow n. The mainline train station provides access into London Kings Cross and St Pancras within 40 minutes making this property ideal for the commuter too. Viewings can be arranged by contacting our Biggleswade estate agent offices.