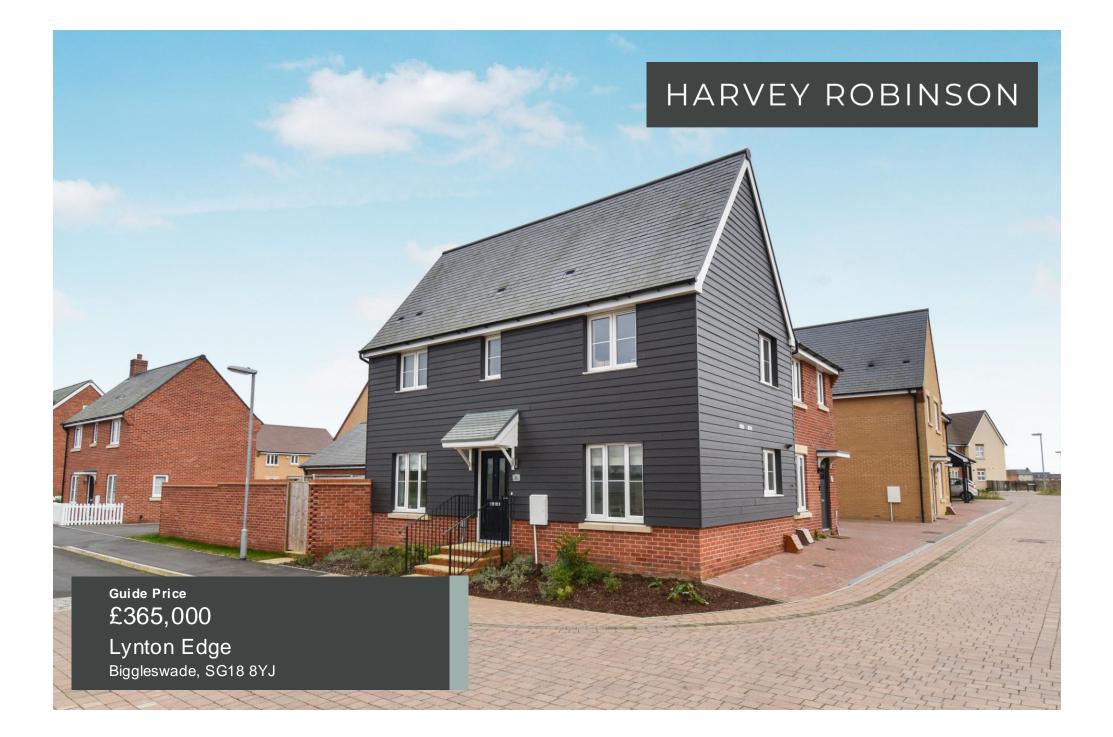

Harvey Robinson estate agents in Biggleswade are delighted to offer for sale with no onward chain this beautifully presented as-new three-bedroom semidetached family home located on the outskirts of the hugely popular and highly sought-after Kings Reach development. The well-proportioned spacious accommodation in brief consists of an entrance hall, a cloakroom, a lounge with French-style doors opening on to the rear garden, and a large, upgraded kitchen/dining room packed with integrated appliances to include a fridge/freezer, washing machine and dishwasher, to the ground floor. Three good size bedrooms with ensuite facilities and built-in wardrobes to the main bedroom, and a family bathroom can be found occupying the first floor. Outside, the property has a good size, brick-wall enclosed garden predominantly laid to law n with a paved patio area. Off road parking can be found in front of the single garage. Perfect for a family or first time buyer, it's located close to local amenities to include a convenience store, a nursery and primary schooling, a community centre, and a popular coffee shop. Biggleswade Tow n is located just over 1 mile away with various shops, bars and restaurants to choose from with further excellent branded shopping located at the Retail Park on the outskirts of the tow n. The mainline train station provides access into London Kings Cross and St Pancras within 40 minutes making this property ideal for the commuter too. Viewings can be arranged by contacting our Biggleswade estate agent offices.