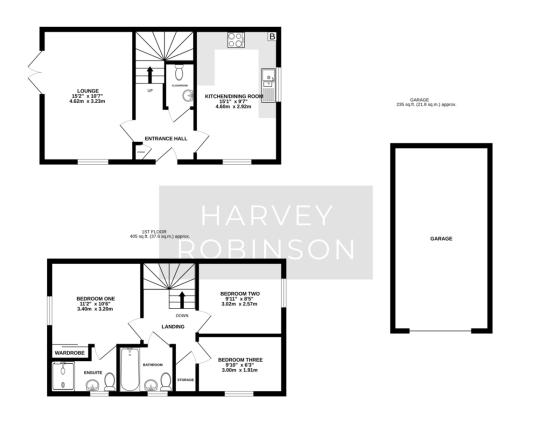

Harvey Robinson estate agents in Biggleswade are delighted to offer for sale with no onward chain this beautifully presented as-new three-bedroom semidetached family home located on the outskirts of the hugely popular and highly sought-after Kings Reach development. The well-proportioned spacious accommodation in brief consists of an entrance hall, a cloakroom, a lounge with French-style doors opening on to the rear garden, and a large, upgraded kitchen/dining room packed with integrated appliances to include a fridge/freezer, washing machine and dishwasher, to the ground floor. Three good size bedrooms with ensuite facilities and built-in wardrobes to the main bedroom, and a family bathroom can be found occupying the first floor. Outside, the property has a good size, brick-wall enclosed garden predominantly laid to law n with a paved patio area. Off road parking can be found in front of the single garage. Perfect for a family or first time buyer, it's located close to local amenities to include a convenience store, a nursery and primary schooling, a community centre, and a popular coffee shop. Biggleswade Tow n is located just over 1 mile away with various shops, bars and restaurants to choose from with further excellent branded shopping located at the Retail Park on the outskirts of the tow n. The mainline train station provides access into London Kings Cross and St Pancras within 40 minutes making this property ideal for the commuter too. Viewings can be arranged by contacting our Biggleswade estate agent offices.

GROUND FLOOR 409 sq.ft. (38.0 sq.m.) approx

TOTAL FLOOR AREA : 1048 sq.ft. (97.4 sq.m.) approx. Made with Metropix ©2024