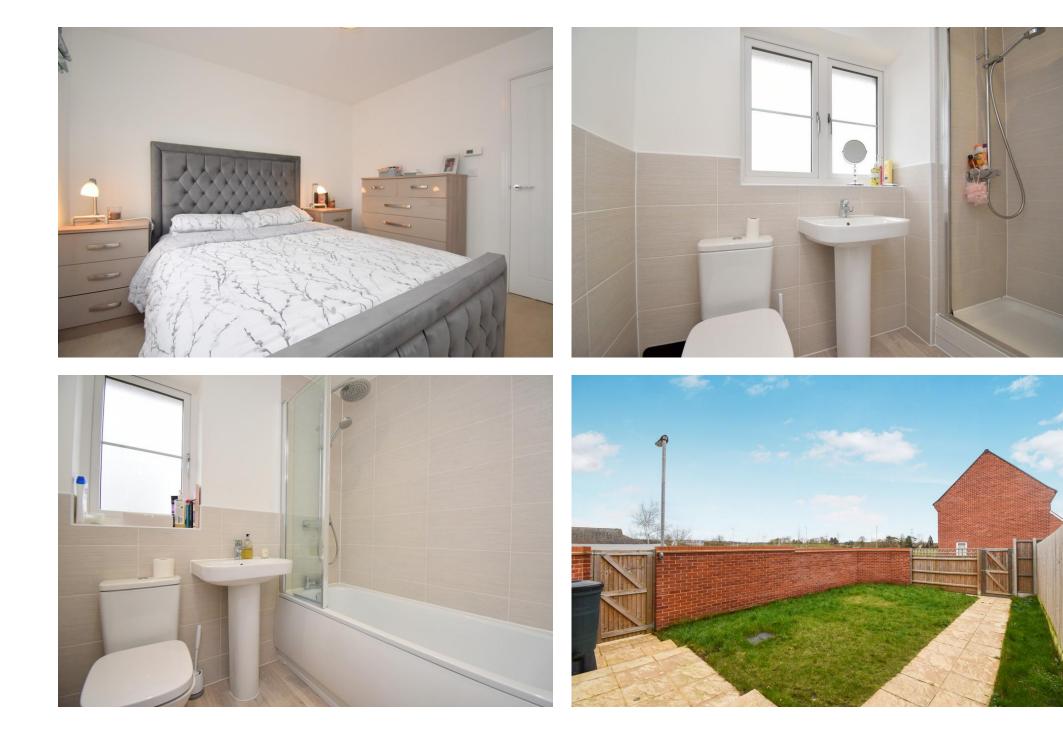

Harvey Robinson estate agents in Biggleswade are delighted to offer for sale with no onward chain this beautifully presented as-new three-bedroom semidetached family home located on the outskirts of the hugely popular and highly sought-after Kings Reach development. The well-proportioned spacious accommodation in brief consists of an entrance hall, a cloakroom, a lounge with French-style doors opening on to the rear garden, and a large, upgraded kitchen/dining room packed with integrated appliances to include a fridge/freezer, washing machine and dishwasher, to the ground floor. Three good size bedrooms with ensuite facilities and built-in wardrobes to the main bedroom, and a family bathroom can be found occupying the first floor. Outside, the property has a good size, brick-wall enclosed garden predominantly laid to law n with a paved patio area. Off road parking can be found in front of the single garage. Perfect for a family or first time buyer, it's located close to local amenities to include a convenience store, a nursery and primary schooling, a community centre, and a popular coffee shop. Biggleswade Tow n is located just over 1 mile away with various shops, bars and restaurants to choose from with further excellent branded shopping located at the Retail Park on the outskirts of the tow n. The mainline train station provides access into London Kings Cross and St Pancras within 40 minutes making this property ideal for the commuter too. Viewings can be arranged by contacting our Biggleswade estate agent offices.