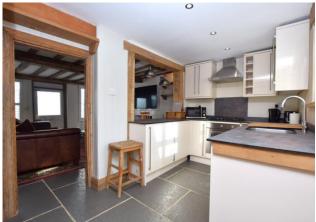

### PROPERTY SUMMARY

We are proud to bring to market this stunning two bedroom period cottage in central Huntingdon. Location in the heart of Huntingdon, this beautiful period home has been extensively renovated and crafted to preserve it's rustic character charm throughout including exposed beams throughout. The property comprises a well proportioned lounge opening up to the fully fitted kitchen/breakfast room, a separate utility room & cloakroom to the ground floor. The first floor offers two double bedrooms, one of which offers great storage space and a stunning shower room. Outside, the property benefits from an out-house and a courtyard garden area.