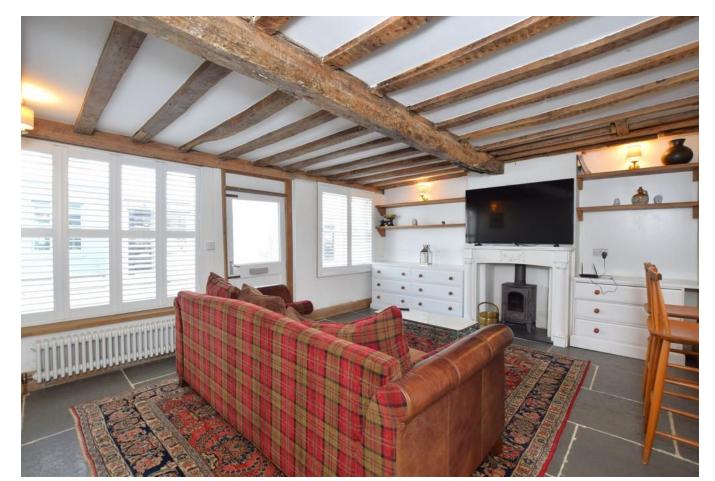

### PROPERTY SUMMARY

We are proud to bring to market this stunning two bedroom period cottage in central Huntingdon. Location in the heart of Huntingdon, this beautiful period home has been extensively renovated and crafted to preserve it's rustic character charm throughout including exposed beams throughout. The property comprises a well proportioned lounge opening up to the fully fitted kitchen/breakfast room, a separate utility room & cloakroom to the ground floor. The first floor offers two double bedrooms, one of which offers great storage space and a stunning shower room. Outside, the property benefits from an out-house and a courtyard garden area.