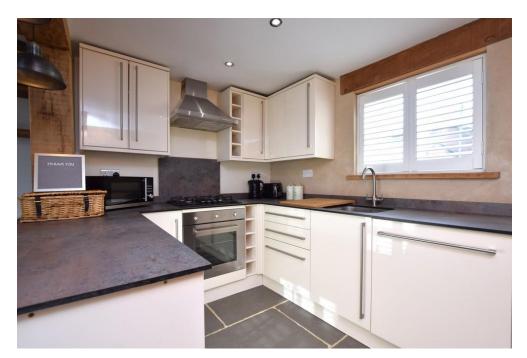

### PROPERTY SUMMARY

We are proud to bring to market this stunning two bedroom period cottage in central Huntingdon. Location in the heart of Huntingdon, this beautiful period home has been extensively renovated and crafted to preserve it's rustic character charm throughout including exposed beams throughout. The property comprises a well proportioned lounge opening up to the fully fitted kitchen/breakfast room, a separate utility room & cloakroom to the ground floor. The first floor offers two double bedrooms, one of which offers great storage space and a stunning shower room. Outside, the property benefits from an out-house and a courtyard garden area.