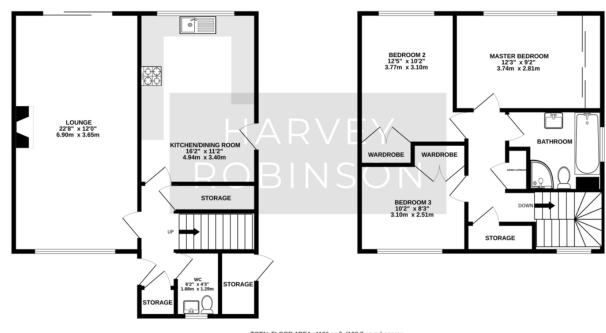

1ST FLOOR 520 sq.ft. (48.4 sq.m.) approx.

TOTAL FLOOR AREA : 1106 sq.ft. (102.7 sq.m.) approx. Made with Metropix ©2024