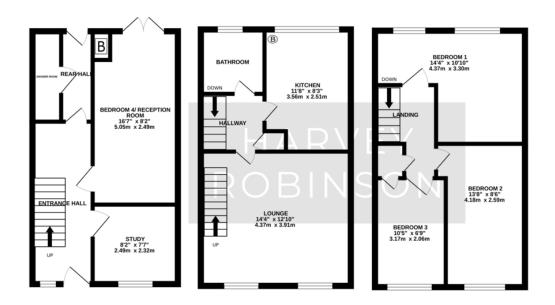

# PROPERTY SUMMARY

Harvey Robinson estate agents are offering for-sale this four-bedroom, three storey townhouse, in need of full modernisation throughout. The property comprises of an entrance hall, shower room, study, and bedroom 4/ a further reception room to the ground floor. To the first floor there is a bathroom, kitchen, and lounge/diner. There are three bedrooms to the second floor. Outside there is an enclosed rear garden, with double gates leading to off road parking. Buyers should be aware that the property is currently configured as two separate dwellings but can easily be turned back in to a single dwelling. Please contact our St Neots branch to arrange a viewing.

GROUND FLOOR 1ST LOOR 2ND FLOOR 2ND FLOOR 355 sq.ft, (32.7 sq.m.) approx. 352 sq.ft, (32.7 sq.m.) approx. 352 sq.ft, (32.7 sq.m.) approx.

TOTAL FLOOR AREA: 1040 sq.ft. (96.6 sq.m.) approx.

Made with Metropix ©2024