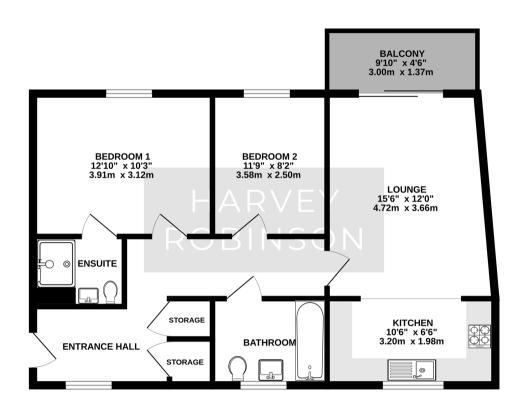

#### SECOND FLOOR 676 sq.ft. (62.8 sq.m.) approx.

TOTAL FLOOR AREA : 676 sq.ft. (62.8 sq.m.) approx. Made with Metropix ©2024

Agents Note: Whilst every care has been taken to prepare these particulars, they are for guidance purposes only. All measurements are approximate and are for general guidance purposes only and whilst every care has been taken to ensure their accuracy, they should not be relied upon and potential buyers/tenants are advised to recheck the measurements