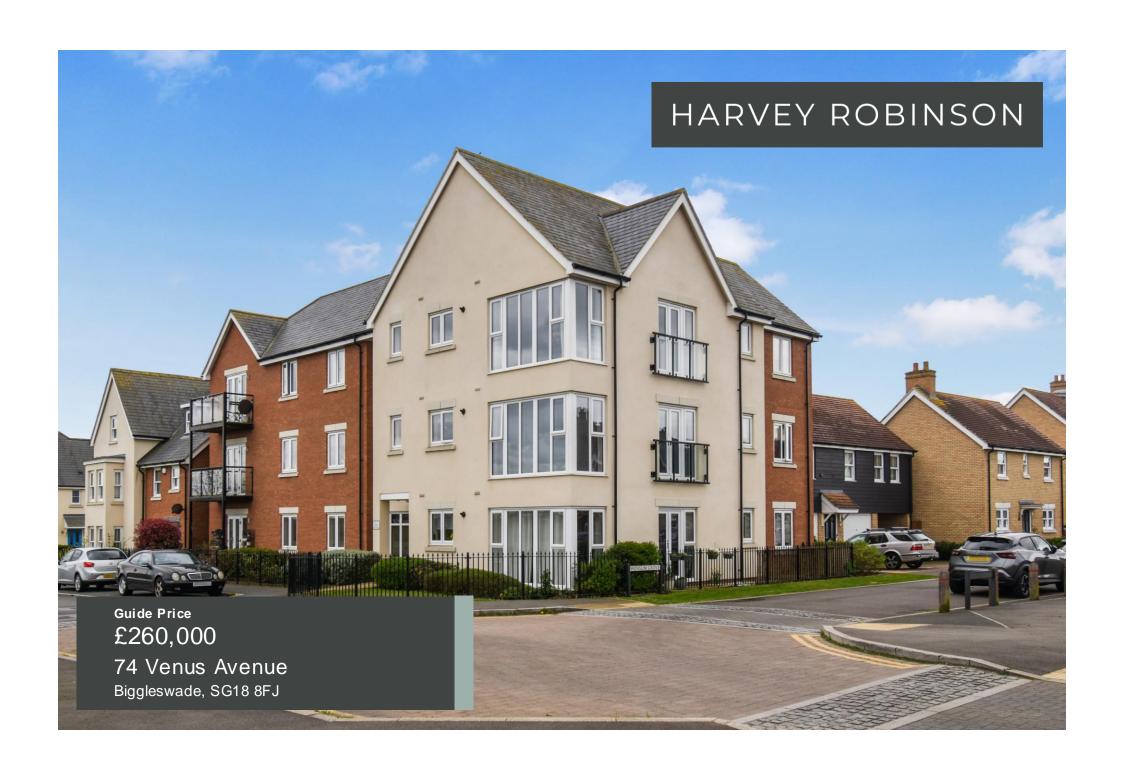

Harvey Robinson estate agents in Biggleswade are delighted to offer the opportunity to purchase a top floor apartment with open expansive views of the Biggleswade countryside, within the highly sought-after and popular Kings Reach development. The large, spacious open-plan accommodation in brief consists of an entrance hall leading through to a lounge/dining room with floor-to-ceiling windows allowing you to fully take in the views along with a Juliette balcony too. A separate kitchen area comes packed with integrated appliances and two double bedrooms, with ensuite facilities and built-in wardrobes to bedroom one, along with a three-piece bathroom suite completes the internal living space. Outside, the property benefits from having the use of an enclosed communal garden and has an allocated car parking space and access to a secure bike storage area also. This well maintained and looked-after apartment is located a short distance from Central Square with amenities to include a local convenience store, primary schooling, a community centre and a popular cafe and would make for an ideal first home. Biggleswade Town is located just ove r1 mile away with various shops, bars and restaurants to choose from with further big-branded shopping located at the Retail Park on the outskirts of the town. The mainline train station provides access into London Kings Cross and St Pancras within 40 minutes making this property ideal for a first time buyer or investment purchasers alike. Viewings can be arranged by contacting our Biggleswade estate agent offices.

Postcode for SatNav: SG18 8FJ

What3Words Location: ///sands.midwinter.quail

EPC Rating: B

Agents Note: Whilst every care has been taken to prepare these particulars, they are for guidance purposes only. All measurements are approximate and are for general guidance purposes only and whilst every care has been taken to ensure their accuracy, they should not be relied upon and potential buyers/tenants are advised to recheck the measurements