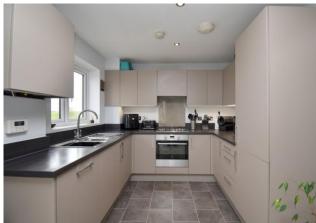

Harvey Robinson estate agents in Biggleswade are delighted to offer the opportunity to purchase a top floor apartment with open expansive views of the Biggleswade countryside, within the highly sought-after and popular Kings Reach development. The large, spacious open-plan accommodation in brief consists of an entrance hall leading through to a lounge/dining room with floor-to-ceiling windows allowing you to fully take in the views along with a Juliette balcony too. A separate kitchen area comes packed with integrated appliances and two double bedrooms, with ensuite facilities and built-in wardrobes to bedroom one, along with a three-piece bathroom suite completes the internal living space. Outside, the property benefits from having the use of an enclosed communal garden and has an allocated car parking space and access to a secure bike storage area also. This well maintained and looked-after apartment is located a short distance from Central Square with amenities to include a local convenience store, primary schooling, a community centre and a popular cafe and would make for an ideal first home. Biggleswade Town is located just ove r1 mile away with various shops, bars and restaurants to choose from with further big-branded shopping located at the Retail Park on the outskirts of the town. The mainline train station provides access into London Kings Cross and St Pancras within 40 minutes making this property ideal for a first time buyer or investment purchasers alike. Viewings can be arranged by contacting our Biggleswade estate agent offices.