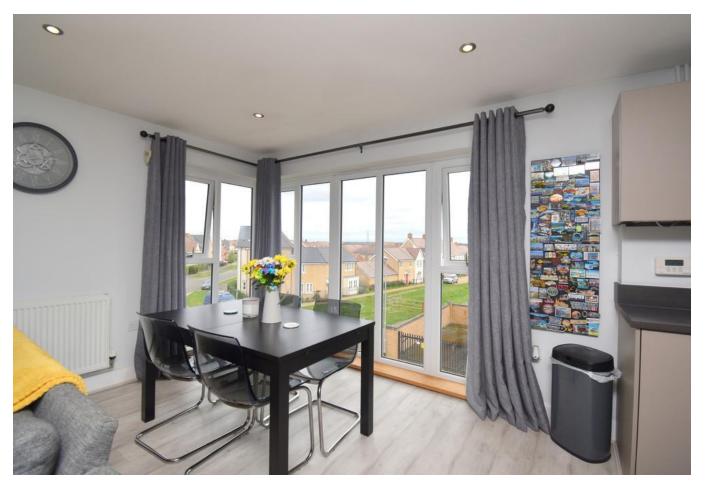

Harvey Robinson estate agents in Biggleswade are delighted to offer the opportunity to purchase a top floor apartment with open expansive views of the Biggleswade countryside, within the highly sought-after and popular Kings Reach development. The large, spacious open-plan accommodation in brief consists of an entrance hall leading through to a lounge/dining room with floor-to-ceiling windows allowing you to fully take in the views along with a Juliette balcony too. A separate kitchen area comes packed with integrated appliances and two double bedrooms, with ensuite facilities and built-in wardrobes to bedroom one, along with a three-piece bathroom suite completes the internal living space. Outside, the property benefits from having the use of an enclosed communal garden and has an allocated car parking space and access to a secure bike storage area also. This well maintained and looked-after apartment is located a short distance from Central Square with amenities to include a local convenience store, primary schooling, a community centre and a popular cafe and would make for an ideal first home. Biggleswade Town is located just ove r1 mile away with various shops, bars and restaurants to choose from with further big-branded shopping located at the Retail Park on the outskirts of the town. The mainline train station provides access into London Kings Cross and St Pancras within 40 minutes making this property ideal for a first time buyer or investment purchasers alike. Viewings can be arranged by contacting our Biggleswade estate agent offices.