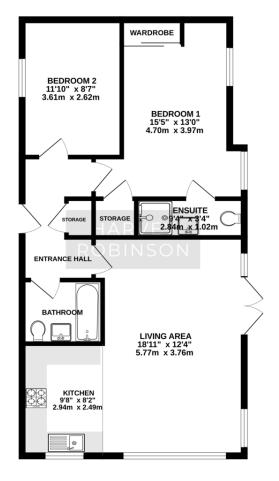

Harvey Robinson estate agents in Biggleswade are delighted to offer the opportunity to purchase a top floor apartment with open expansive views of the Biggleswade countryside, within the highly sought-after and popular Kings Reach development. The large, spacious open-plan accommodation in brief consists of an entrance hall leading through to a lounge/dining room with floor-to-ceiling windows allowing you to fully take in the views along with a Juliette balcony too. A separate kitchen area comes packed with integrated appliances and two double bedrooms, with ensuite facilities and built-in wardrobes to bedroom one, along with a three-piece bathroom suite completes the internal living space. Outside, the property benefits from having the use of an enclosed communal garden and has an allocated car parking space and access to a secure bike storage area also. This well maintained and looked-after apartment is located a short distance from Central Square with amenities to include a local convenience store, primary schooling, a community centre and a popular cafe and would make for an ideal first home. Biggleswade Town is located just ove r1 mile away with various shops, bars and restaurants to choose from with further big-branded shopping located at the Retail Park on the outskirts of the town. The mainline train station provides access into London Kings Cross and St Pancras within 40 minutes making this property ideal for a first time buyer or investment purchasers alike. Viewings can be arranged by contacting our Biggleswade estate agent offices.

## SECOND FLOOR 707 sq.ft. (65.7 sq.m.) approx.

TOTAL FLOOR AREA: 707 sq.ft. (65.7 sq.m.) approx.

Made with Metropix ©2024