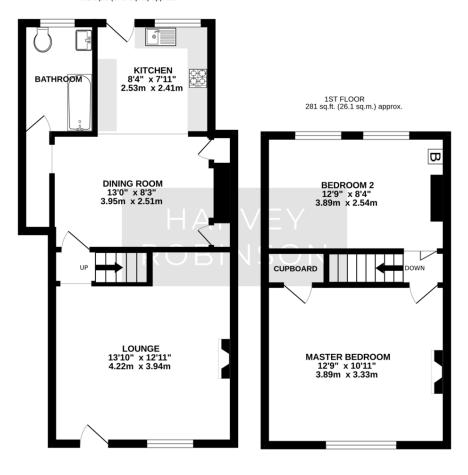

GROUND FLOOR 401 sq.ft. (37.3 sq.m.) approx.

TOTAL FLOOR AREA: 682 sq.ft. (63.4 sq.m.) approx.