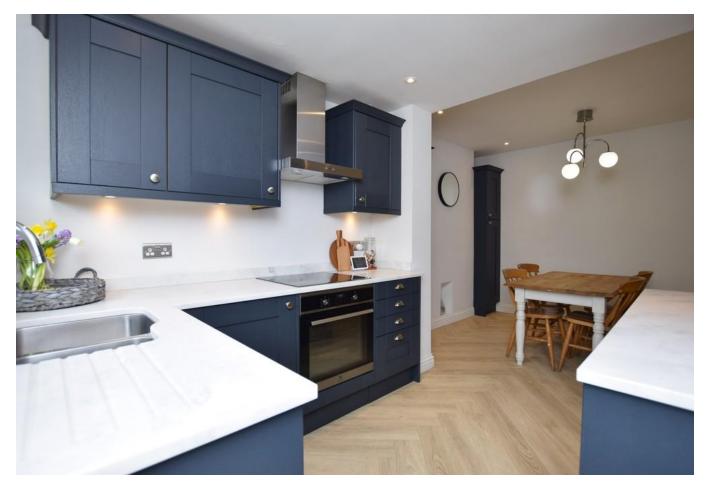

## **PROPERTY SUMMARY**

Harvey Robinson Estate Agents in Huntingdon are delighted to bring to market this well presented Two Double Bedroom End of Terraced Cottage in the highly sought-after area of Godmanchester. The current owner has undergone extensive modernisation throughout including a refitted stunning 17ft open plan kitchen/diner with integrated appliances, fully refitted bathroom, new front & back external doors, new UPVC double glazing to the front aspect, new fuse board, new central heating system including new radiators, new internal wooden doors, replastered and boarded ceilings, new flooring throughout & re-added all character features to keep in with it's Victorian charm. Other benefits of this beautiful home include an enclosed rear garden with double gated access for potential for off road parking if required and is offered with no onward chain. For further information or to arrange a viewing, please contact our Huntingdon Office.