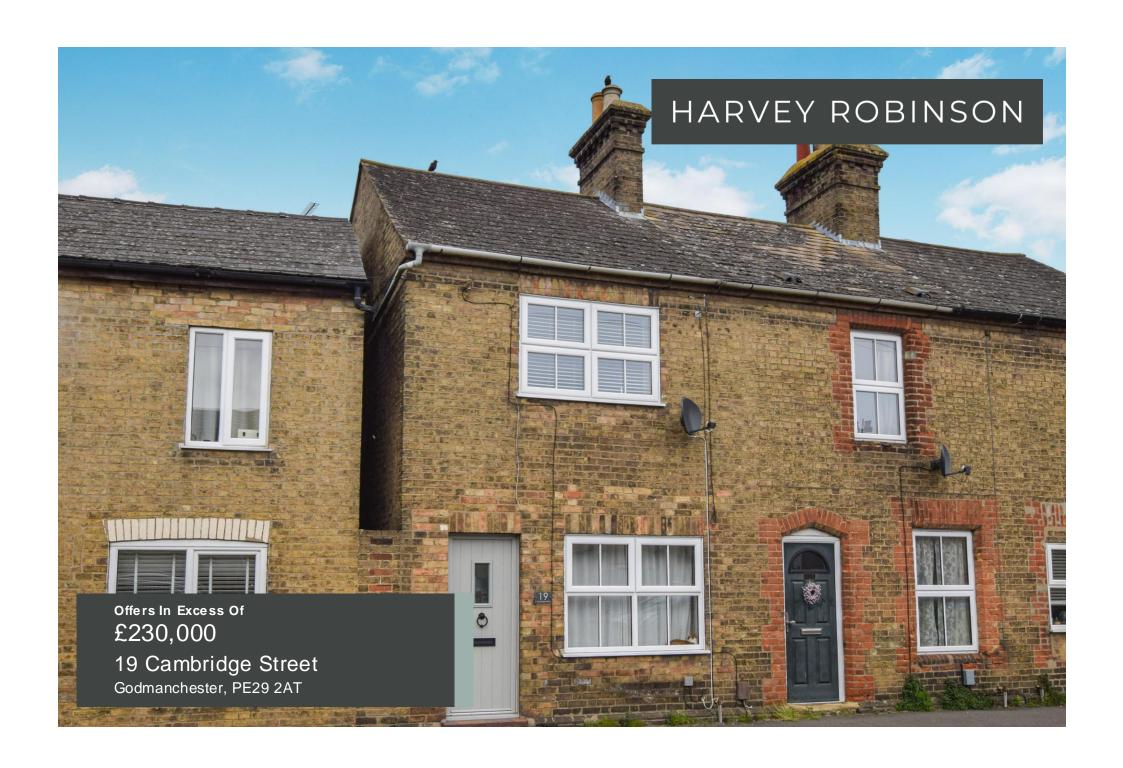

## **PROPERTY SUMMARY**

Harvey Robinson Estate Agents in Huntingdon are delighted to bring to market this well presented Two Double Bedroom End of Terraced Cottage in the highly sought-after area of Godmanchester. The current owner has undergone extensive modernisation throughout including a refitted stunning 17ft open plan kitchen/diner with integrated appliances, fully refitted bathroom, new front & back external doors, new UPVC double glazing to the front aspect, new fuse board, new central heating system including new radiators, new internal wooden doors, replastered and boarded ceilings, new flooring throughout & re-added all character features to keep in with it's Victorian charm. Other benefits of this beautiful home include an enclosed rear garden with double gated access for potential for off road parking if required and is offered with no onward chain. For further information or to arrange a viewing, please contact our Huntingdon Office.

## **FAQs**

Tenure: Freehold Council Tax Band: B

Vendors Onward Movements: No chain

Age of Propert: Approx. 1900's

Water Meter: Yes

Age of Boiler: October 2018, serviced

Age of Windows: Front windows replaced in March 2021 including front & back door.