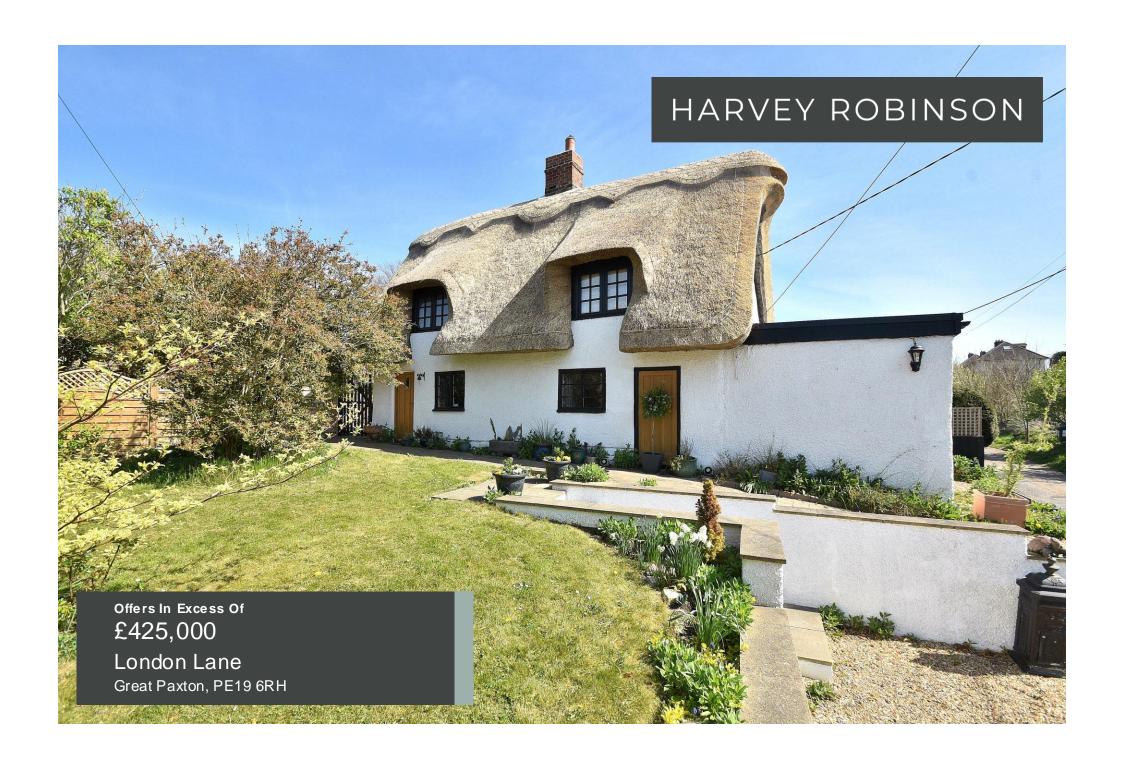

## PROPERTY SUMMARY

\*\*\*NEW THATCH MARCH 2025\*\*\* Harvey Robinson estate agents in St Neots are delighted to be marketing this beautiful grade II listed cottage located down a quiet lane within the popular village of Great Paxton. The property occupies a large plot extending to over a third of an acre and provides stunning views over the neighbouring countryside. The size of the plot lends itself to development potential (subject to planning permission). The accommodation comprises of a dining room, kitchen/breakfast room, lounge, family bathroom, a downstairs bedroom/study and two further bedrooms.

## **FAQs**

Postcode for SatNav: PE19 6RH

What3Words Location: ///ribcage.fidgeted.perky

Thatch Age: 2025 EPC: Exempt Listing: Grade II

Conservation area: Yes Property built: 1703

Council tax: C

How long has the owner lived here: Since