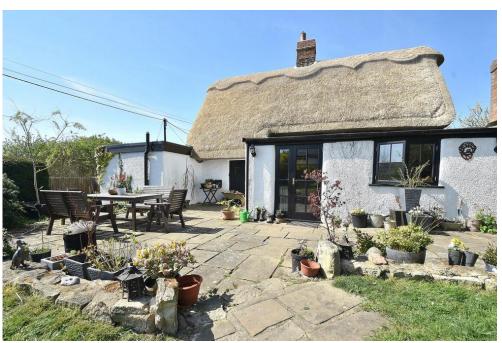

## PROPERTY SUMMARY

\*\*\*NEW THATCH MARCH 2025\*\*\* Harvey Robinson estate agents in St Neots are delighted to be marketing this beautiful grade II listed cottage located down a quiet lane within the popular village of Great Paxton. The property occupies a large plot extending to over a third of an acre and provides stunning views over the neighbouring countryside. The size of the plot lends itself to development potential (subject to planning permission). The accommodation comprises of a dining room, kitchen/breakfast room, lounge, family bathroom, a downstairs bedroom/study and two further bedrooms.

## **FAQs**

Postcode for SatNav: PE19 6RH

What3Words Location: ///ribcage.fidgeted.perky

Thatch Age: 2025 EPC: Exempt Listing: Grade II

Conservation area: Yes Property built: 1703

Council tax: C

How long has the owner lived here: Since