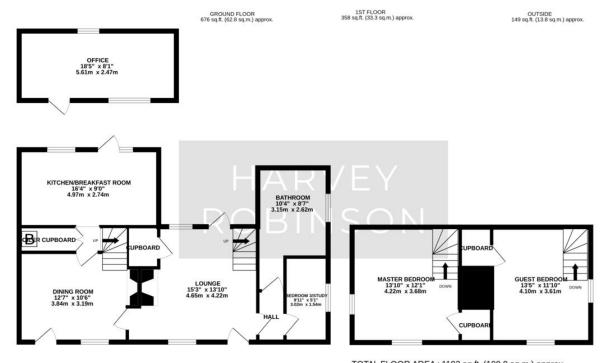

## PROPERTY SUMMARY

\*\*\*NEW THATCH MARCH 2025\*\*\* Harvey Robinson estate agents in St Neots are delighted to be marketing this beautiful grade II listed cottage located down a quiet lane within the popular village of Great Paxton. The property occupies a large plot extending to over a third of an acre and provides stunning views over the neighbouring countryside. The size of the plot lends itself to development potential (subject to planning permission). The accommodation comprises of a dining room, kitchen/breakfast room, lounge, family bathroom, a downstairs bedroom/study and two further bedrooms.

The home office in the garden measures 18ft and is fully insulated, is networked for multiple computers, and has a separate broadband supply to the main dwelling. The current owner also had planning permission granted for a single bedroom annexe to be built adjacent to the home office details can be found under planning reference 23/00190/HHFUL. Outside the property benefits from two driveways providing off-road parking for four cars.

TOTAL FLOOR AREA : 1183 sq.ft. (109.9 sq.m.) approx. Made with Metropix @2024