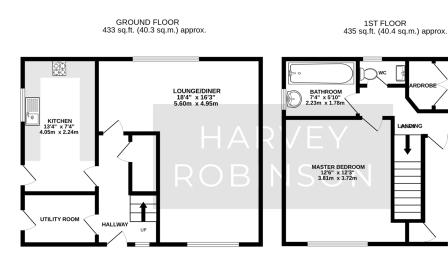

For further information or to arrange a viewing, please contact our Huntingdon Office.

TOTAL FLOOR AREA : 868 sq.ft. (80.6 sq.m.) approx. Made with Metropix ©2024

## CONTACT

BEDROOM 3 8'11" x 7'7" 2.71m x 2.32m

BEDROOM 2 10'9" x 9'11" 3.26m x 3.02m

01480 454040 huntingdon@harveyrobinson.co.uk www.harveyrobinson.co.uk