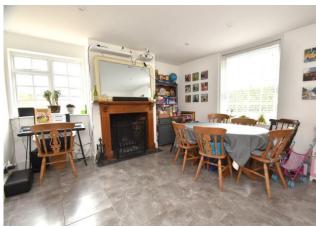

## PROPERTY SUMMARY

Harvey Robinson estate agents in St Neots are delighted to be marketing this five-bedroom detached Georgian home located in the heart of the village of Buckden opposite Buckden Towers. The property is being offered for-sale with no onward chain and provides well-proportioned accommodation over two floors with the added benefit of a detached outbuilding that could make an ideal home office or gym. The property has undergone many improvements by the current owners including a rewire, new central heating system, re-fitted kitchen and shower room as well as a new roof to the outbuilding. The accommodation comprises of an entrance hall, lounge, dining room, kitchen, shower room, five bedrooms, one of which is currently used as a dressing room and a bathroom. There is a beautiful courtyard garden with a covered and heated seating area as well as gated access to provide vehicular access. Please contact our St Neots branch to arrange a viewing.