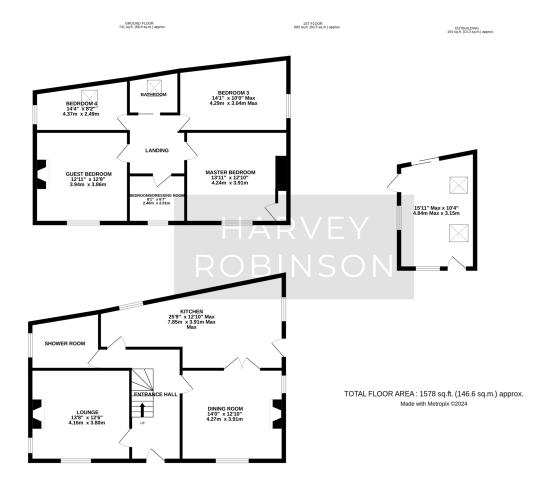

## PROPERTY SUMMARY

Harvey Robinson estate agents in St Neots are delighted to be marketing this five-bedroom detached Georgian home located in the heart of the village of Buckden opposite Buckden Towers. The property is being offered for-sale with no onward chain and provides well-proportioned accommodation over two floors with the added benefit of a detached outbuilding that could make an ideal home office or gym. The property has undergone many improvements by the current owners including a rewire, new central heating system, re-fitted kitchen and shower room as well as a new roof to the outbuilding. The accommodation comprises of an entrance hall, lounge, dining room, kitchen, shower room, five bedrooms, one of which is currently used as a dressing room and a bathroom. There is a beautiful courtyard garden with a covered and heated seating area as well as gated access to provide vehicular access. Please contact our St Neots branch to arrange a viewing.