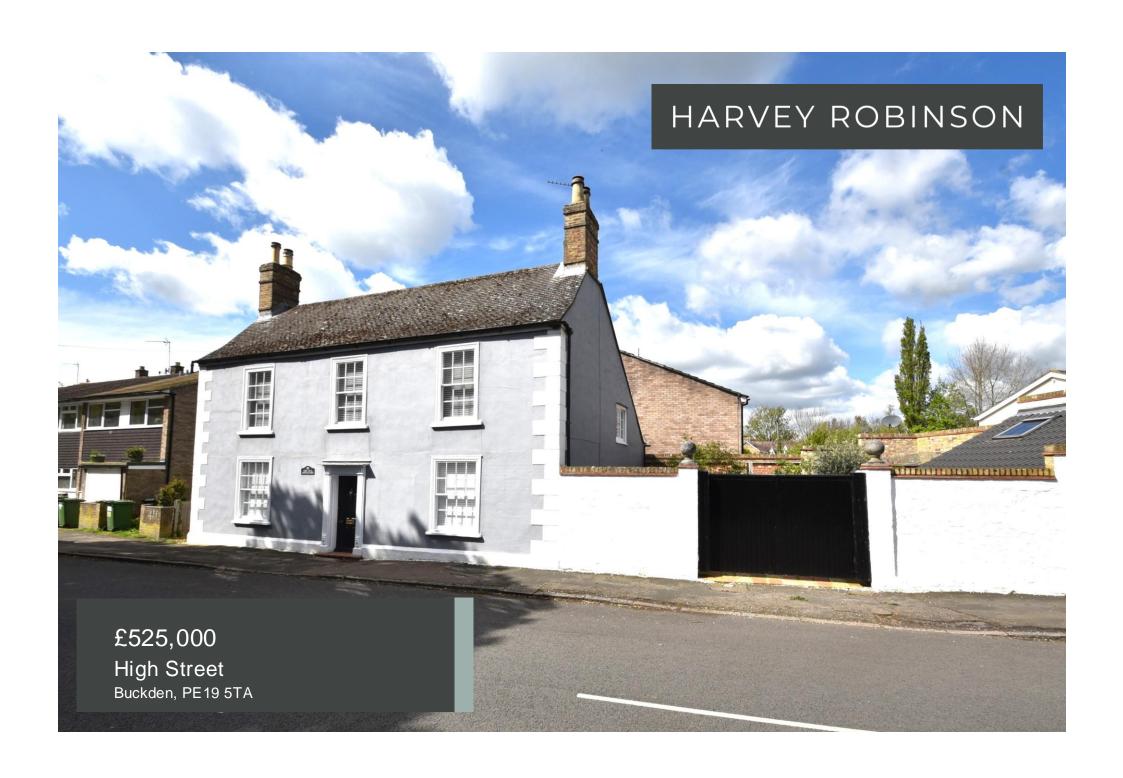

## PROPERTY SUMMARY

Harvey Robinson estate agents in St Neots are delighted to be marketing this five-bedroom detached Georgian home located in the heart of the village of Buckden opposite Buckden Towers. The property is being offered for-sale with no onward chain and provides well-proportioned accommodation over two floors with the added benefit of a detached outbuilding that could make an ideal home office or gym. The property has undergone many improvements by the current owners including a rewire, new central heating system, re-fitted kitchen and shower room as well as a new roof to the outbuilding. The accommodation comprises of an entrance hall, lounge, dining room, kitchen, shower room, five bedrooms, one of which is currently used as a dressing room and a bathroom. There is a beautiful courtyard garden with a covered and heated seating area as well as gated access to provide vehicular access. Please contact our St Neots branch to arrange a viewing.

## **FAQs**

Postcode for SatNav: PE19 5TA

What3Words location:

///successes.gratitude.recoup

Listing: Grade II
Council tax: E

Age of property: 18th Century

How long have the owners lived here: 6

years