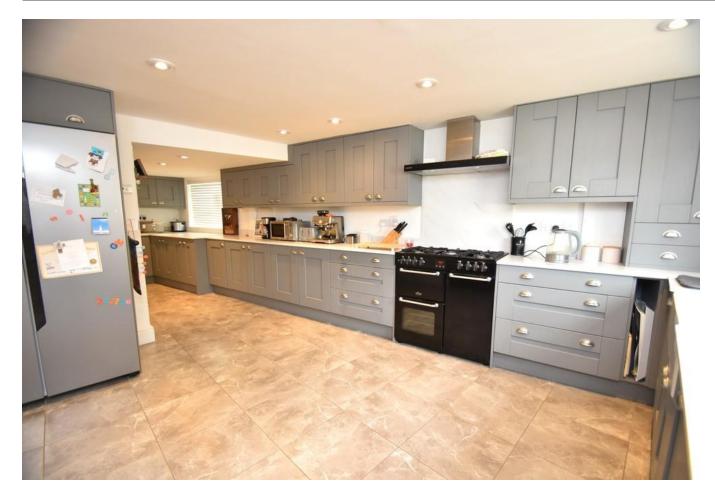

## PROPERTY SUMMARY

Harvey Robinson estate agents in St Neots are delighted to be marketing this five-bedroom detached Georgian home located in the heart of the village of Buckden opposite Buckden Towers. The property is being offered for-sale with no onward chain and provides well-proportioned accommodation over two floors with the added benefit of a detached outbuilding that could make an ideal home office or gym. The property has undergone many improvements by the current owners including a rewire, new central heating system, re-fitted kitchen and shower room as well as a new roof to the outbuilding. The accommodation comprises of an entrance hall, lounge, dining room, kitchen, shower room, five bedrooms, one of which is currently used as a dressing room and a bathroom. There is a beautiful courtyard garden with a covered and heated seating area as well as gated access to provide vehicular access. Please contact our St Neots branch to arrange a viewing.