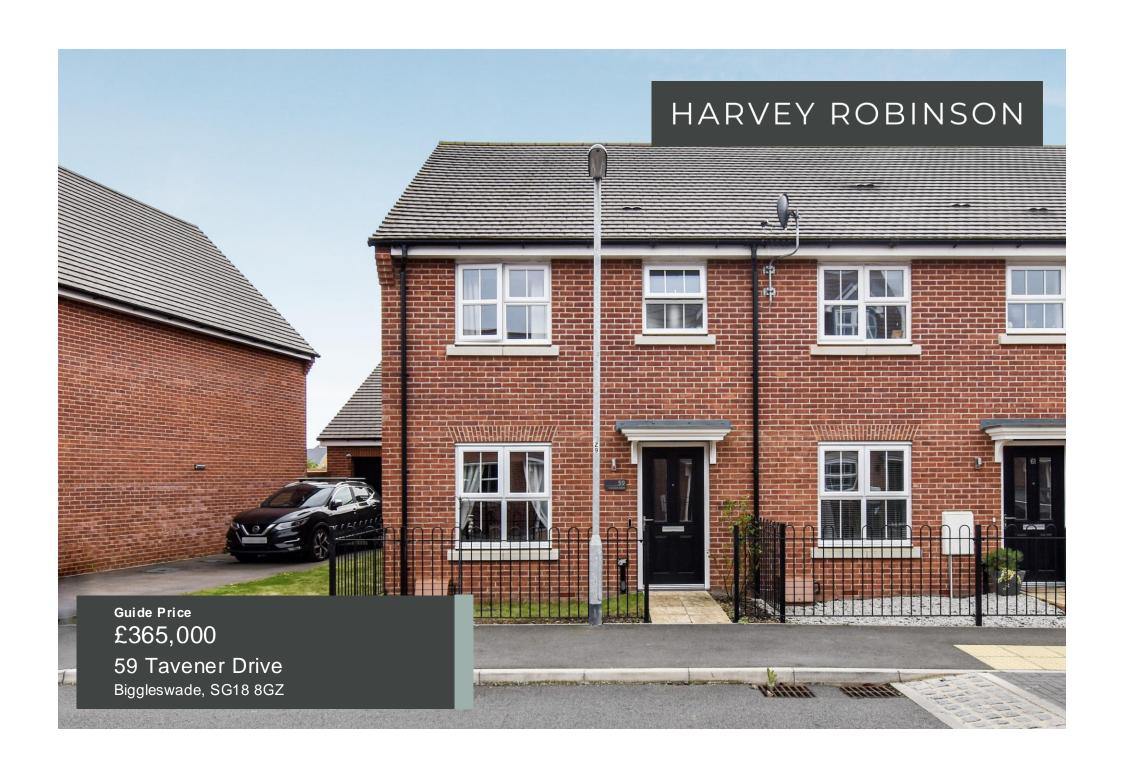

Harvey Robinson estate agents in Bigglesw ade are delighted to offer for sale this beautifully presented three bedroom end of terrace family home located within the hugely popular and highly sought-after Kings Reach development. Constructed in 2019 by Taylor Wimpey to 'The Gosford' design, the property is in fantastic condition throughout and in brief consists of an entrance hall, a cloakroom, a good size lounge with feature wood panelled walls and a spacious kitchen/dining room with UPV C French-style doors opening to rear garden to the ground floor. Three bedrooms, with ensuite facilities to bedroom one, and a family bathroom can be found occupying the first floor. Outside, the property has an oversized enclosed south-west facing rear garden primarily laid to law n, and allocated off-road parking for two vehicles. Located a very short distance from Central Square with amenities to include a local convenience store, a café and takeaway outlets, primary schooling, a community centre and with play parks also nearby, this property would make an ideal family home. Biggleswade town centre is located just over 1 mile away with various shops, bars and restaurants to choose from with further big brand shopping located at the Retail Park on the outskirts of the town. The mainline train station located less than 1 mile away and within walking distance provides access into London Kings Cross and St Pancras within 40 minutes making it ideal for the commuter too. Viewings can be arranged by contacting our Bigglesw ade estate agent offices.