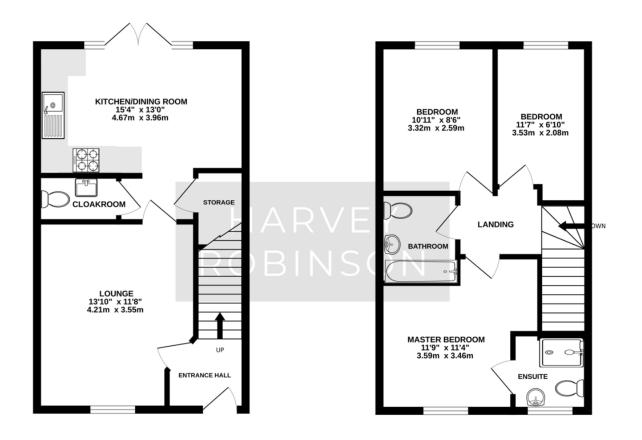

Harvey Robinson estate agents in Bigglesw ade are delighted to offer for sale this beautifully presented three bedroom end of terrace family home located within the hugely popular and highly sought-after Kings Reach development. Constructed in 2019 by Taylor Wimpey to 'The Gosford' design, the property is in fantastic condition throughout and in brief consists of an entrance hall, a cloakroom, a good size lounge with feature wood panelled walls and a spacious kitchen/dining room with UPV C French-style doors opening to rear garden to the ground floor. Three bedrooms, with ensuite facilities to bedroom one, and a family bathroom can be found occupying the first floor. Outside, the property has an oversized enclosed south-west facing rear garden primarily laid to law n, and allocated off-road parking for two vehicles. Located a very short distance from Central Square with amenities to include a local convenience store, a café and takeaway outlets, primary schooling, a community centre and with play parks also nearby, this property would make an ideal family home. Biggleswade town centre is located just over 1 mile away with various shops, bars and restaurants to choose from with further big brand shopping located at the Retail Park on the outskirts of the town. The mainline train station located less than 1 mile away and within walking distance provides access into London Kings Cross and St Pancras within 40 minutes making it ideal for the commuter too. Viewings can be arranged by contacting our Bigglesw ade estate agent offices.

GROUND FLOOR 409 sq.ft. (38.0 sq.m.) approx. 1ST FLOOR 414 sq.ft. (38.5 sq.m.) approx.

TOTAL FLOOR AREA: 824 sq.ft. (76.5 sq.m.) approx.

Made with Metropix ©2024

## **FAQs**

Property Tenure: Freehold Property Constructed: 2019

Builder: Taylor Wimpey - 'Gosford' design

Council Tax Band: D

Rear Garden Aspect: South / West Postcode for SatNav: SG18 8GZ

What3Words Location: ///rockets.cove.demotion