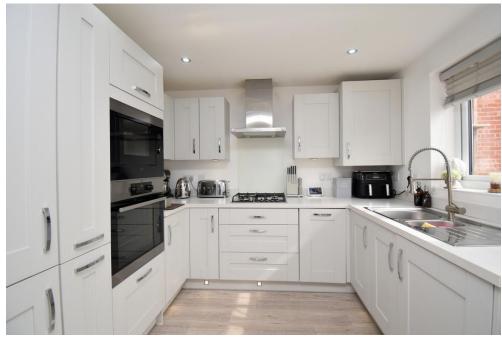

Harvey Robinson estate agents in Bigglesw ade are delighted to offer for sale this beautifully presented three bedroom end of terrace family home located within the hugely popular and highly sought-after Kings Reach development. Constructed in 2019 by Taylor Wimpey to 'The Gosford' design, the property is in fantastic condition throughout and in brief consists of an entrance hall, a cloakroom, a good size lounge with feature wood panelled walls and a spacious kitchen/dining room with UPV C French-style doors opening to rear garden to the ground floor. Three bedrooms, with ensuite facilities to bedroom one, and a family bathroom can be found occupying the first floor. Outside, the property has an oversized enclosed south-west facing rear garden primarily laid to law n, and allocated off-road parking for two vehicles. Located a very short distance from Central Square with amenities to include a local convenience store, a café and takeaway outlets, primary schooling, a community centre and with play parks also nearby, this property would make an ideal family home. Biggleswade town centre is located just over 1 mile away with various shops, bars and restaurants to choose from with further big brand shopping located at the Retail Park on the outskirts of the town. The mainline train station located less than 1 mile away and within walking distance provides access into London Kings Cross and St Pancras within 40 minutes making it ideal for the commuter too. Viewings can be arranged by contacting our Bigglesw ade estate agent offices.