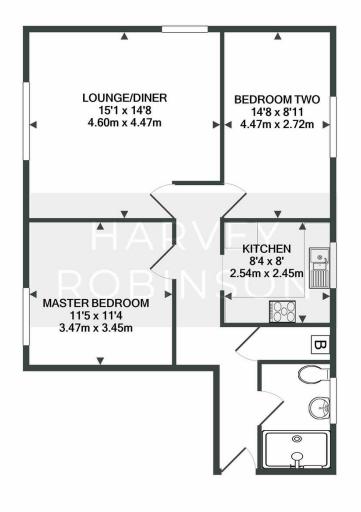

## PROPERTY SUMMARY

Harvey Robinson estate agents are delighted to be marketing this two-bedroom first floor apartment located in the heart of St Neots within walking distance of the town centre whilst having the perks of being on a quiet, no through road. The property offers spacious accommodation that comprises of a large entrance hall, shower room, two large double bedrooms, a 15ft lounge, and a separate kitchen. The property also benefits from replacement double glazing and gas central heating. This apartment is offered with no onward chain and would make an ideal investment or first-time purchase. Please contact our St Neots branch to arrange a viewing.

Made with Metropix ©2025