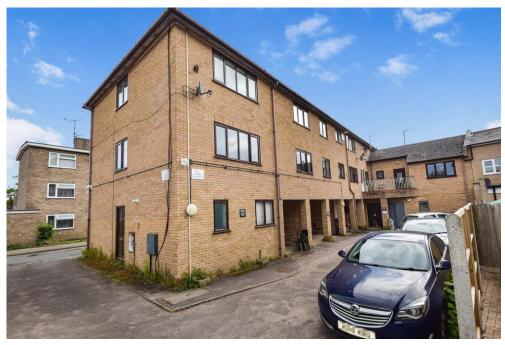

## PROPERTY SUMMARY

Harvey Robinson estate agents are delighted to be marketing this two-bedroom first floor apartment located in the heart of St Neots within walking distance of the town centre whilst having the perks of being on a quiet, no through road. The property offers spacious accommodation that comprises of a large entrance hall, shower room, two large double bedrooms, a 15ft lounge, and a separate kitchen. The property also benefits from replacement double glazing and gas central heating. This apartment is offered with no onward chain and would make an ideal investment or first-time purchase. Please contact our St Neots branch to arrange a viewing.

Vendors onward movements: Selling with no onward chain, there is a tenant in situ currently paying £825pcm Private parking is available on first come first serve basis at the back of the property, there is also a small carport that the current owner has use of (the carport is not included on the deeds) Public parking is also available in the adjacent Tebbutts Road public car park where permits can be purchased for £300 per annum. For vehicles with emissions of 100g/km CO2 or less the cost is halved.