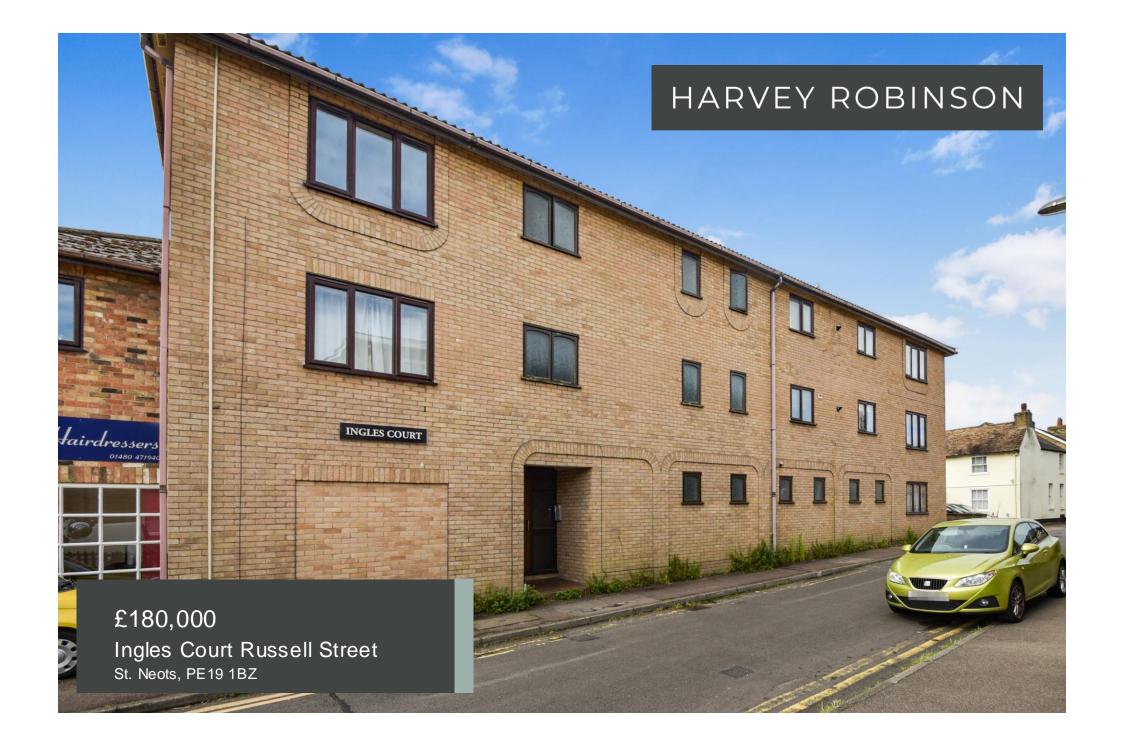

## PROPERTY SUMMARY

Harvey Robinson estate agents are delighted to be marketing this two-bedroom first floor apartment located in the heart of St Neots within walking distance of the town centre whilst having the perks of being on a quiet, no through road. The property offers spacious accommodation that comprises of a large entrance hall, shower room, two large double bedrooms, a 15ft lounge, and a separate kitchen. The property also benefits from replacement double glazing and gas central heating. This apartment is offered with no onward chain and would make an ideal investment or first-time purchase. Please contact our St Neots branch to arrange a viewing.

## FAQs

Postcode for SatNav: PE191BZ What3words Location: ///artist.dolly.husband Council tax: B Length of lease: 149 years remaining Ground rent: £100 per annum Service charge & insurance: TBC although we believe these to be £760 per annum (£400 service charge, £360 insurance) Management company: Ingles Court Management St Neots Ltd How long has the vendor owned the property: Since 2019