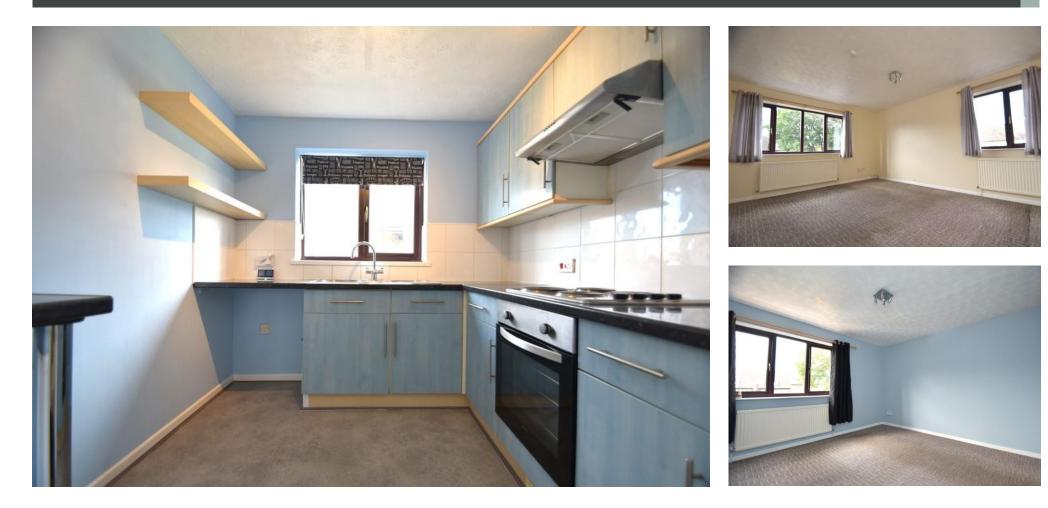

## PROPERTY SUMMARY

Harvey Robinson estate agents are delighted to be marketing this two-bedroom first floor apartment located in the heart of St Neots within walking distance of the town centre whilst having the perks of being on a quiet, no through road. The property offers spacious accommodation that comprises of a large entrance hall, shower room, two large double bedrooms, a 15ft lounge, and a separate kitchen. The property also benefits from replacement double glazing and gas central heating. This apartment is offered with no onward chain and would make an ideal investment or first-time purchase. Please contact our St Neots branch to arrange a viewing.