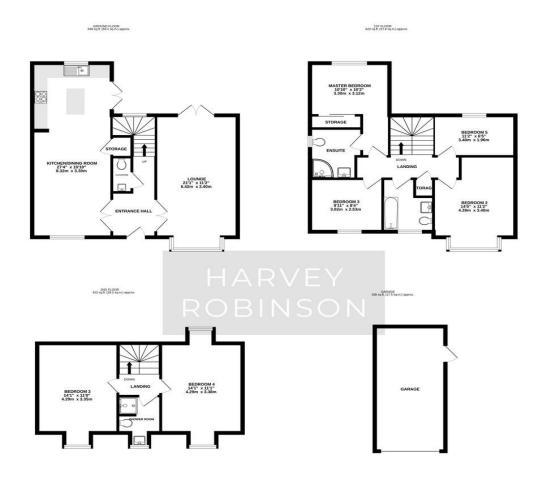

Harvey Robinson estate agents in Biggleswade are delighted to offer for sale this rare opportunity to acquire this large family home within the popular and sought-after Kings Reach development. "The Harrington" design built by Martin Grant Homes is renowned for offering spacious family living without compromising on the size of the living space and the number of bedrooms. Presented in good condition throughout the accommodation in brief consists of an entrance hall, a cloakroom, 21-foot Lounge and an expansive 27-foot kitchen/dining/family room completing the downstairs living space. Four bedrooms with ensuite facilities to bedroom one and a family bathroom are located on the first floor, with two further large double bedrooms and a shower room found on the second floor. Outside, the property has a good size garden to the rear laid to artificial turf along with a raised sheltered decking area. The single garage has been professionally converted to be used as a studio/gym. Parking for several vehicles is found to the side. Located a short distance from Central Square with amenities to include a local convenience store, a popular independent café and takeaway outlets, primary schooling, a community centre and with play parks nearby, this property would make for an ideal home for a growing family. Biggleswade Town is located just over 1 mile away with various shops, bars and restaurants to choose from with further big-brand shopping located at the Retail Park on the outskirts of the town. The mainline train station provides access into London Kings Cross and St Pancras within 40 minutes making it ideal for the commuter. Viewings can be arranged by contacting our Biggleswade estate agent offices.

TOTAL FLOOR AREA: 1869 sq.ft. (173.6 sq.m.) approx.

Made with Metropix ©2024