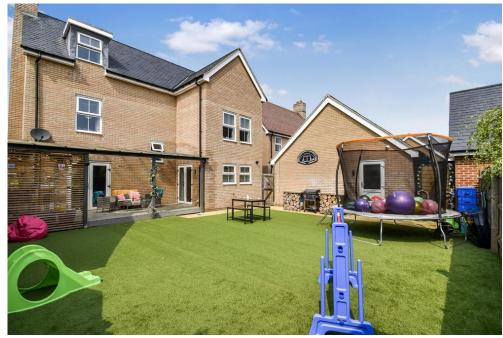

Harvey Robinson estate agents in Biggleswade are delighted to offer for sale this rare opportunity to acquire this large family home within the popular and sought-after Kings Reach development. "The Harrington" design built by Martin Grant Homes is renowned for offering spacious family living without compromising on the size of the living space and the number of bedrooms. Presented in good condition throughout the accommodation in brief consists of an entrance hall, a cloakroom, 21-foot Lounge and an expansive 27-foot kitchen/dining/family room completing the downstairs living space. Four bedrooms with ensuite facilities to bedroom one and a family bathroom are located on the first floor, with two further large double bedrooms and a shower room found on the second floor. Outside, the property has a good size garden to the rear laid to artificial turf along with a raised sheltered decking area. The single garage has been professionally converted to be used as a studio/gym. Parking for several vehicles is found to the side. Located a short distance from Central Square with amenities to include a local convenience store, a popular independent café and takeaway outlets, primary schooling, a community centre and with play parks nearby, this property would make for an ideal home for a growing family. Biggleswade Town is located just over 1 mile away with various shops, bars and restaurants to choose from with further big-brand shopping located at the Retail Park on the outskirts of the town. The mainline train station provides access into London Kings Cross and St Pancras within 40 minutes making it ideal for the commuter. Viewings can be arranged by contacting our Biggleswade estate agent offices.