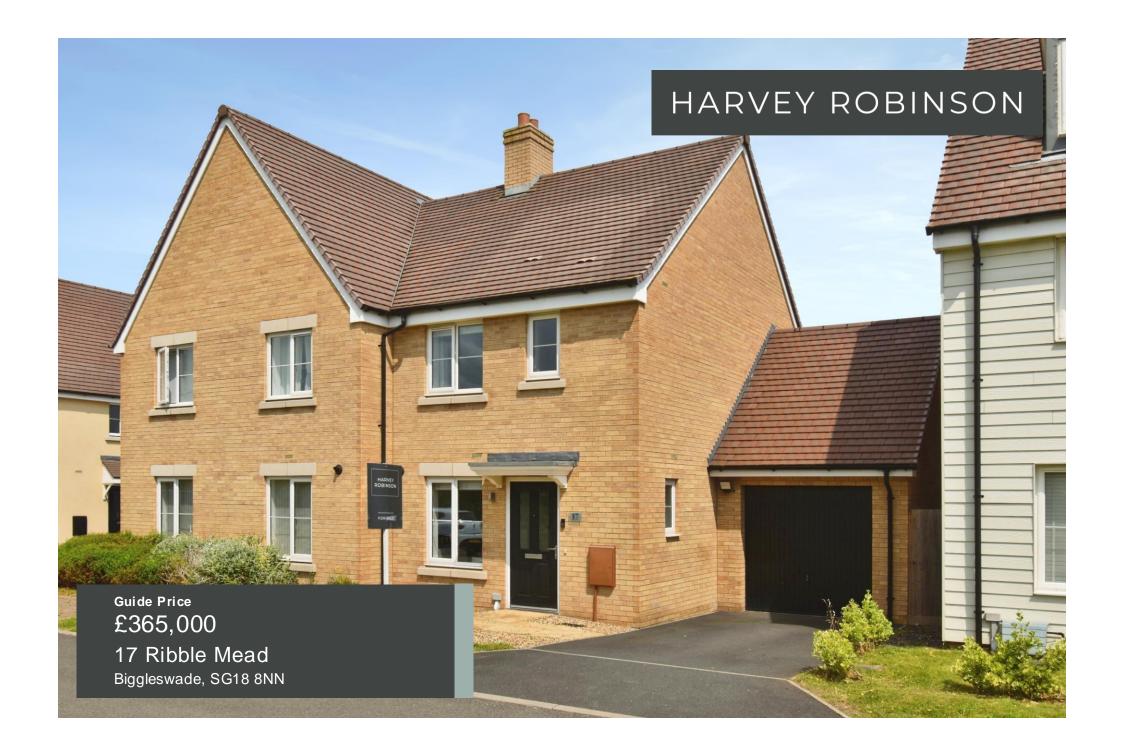

## PROPERTY SUMMARY

We are delighted to offer for sale this beautifully presented three-bedroom semi-detached family home located within the hugely popular and highly sought-after Kings Reach development. Constructed by Taylor Wimpey in 2018 to 'The Dadford' design, the property in brief consists of an entrance hall, cloakroom, a kitchen complete with integrated appliances, and a lounge/dining room, with French-style doors opening to the spacious rear garden, completing the downstairs living space. The three bedrooms and a family bathroom can be found occupying the first floor. Outside, the property has a beautifully landscaped rear garden consisting of a porcelain tiled patio with steps down to an artificial lawn. A single garage with parking in front of is located adjacent to this home.

# HARVEY ROBINSON