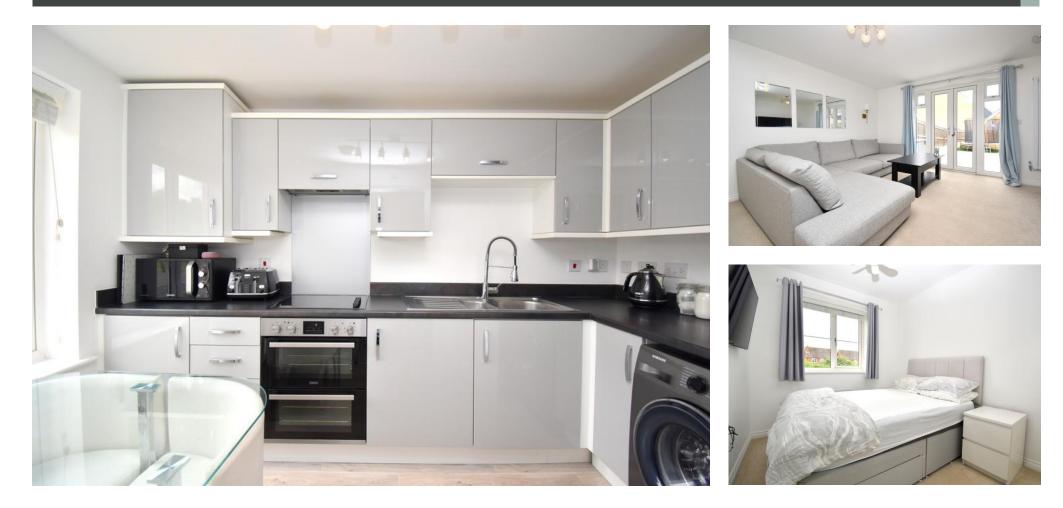

## PROPERTY SUMMARY

We are delighted to offer for sale this beautifully presented three-bedroom semi-detached family home located within the hugely popular and highly sought-after Kings Reach development. Constructed by Taylor Wimpey in 2018 to 'The Dadford' design, the property in brief consists of an entrance hall, cloakroom, a kitchen complete with integrated appliances, and a lounge/dining room, with French-style doors opening to the spacious rear garden, completing the downstairs living space. The three bedrooms and a family bathroom can be found occupying the first floor. Outside, the property has a beautifully landscaped rear garden consisting of a porcelain tiled patio with steps down to an artificial lawn. A single garage with parking in front of is located adjacent to this home.