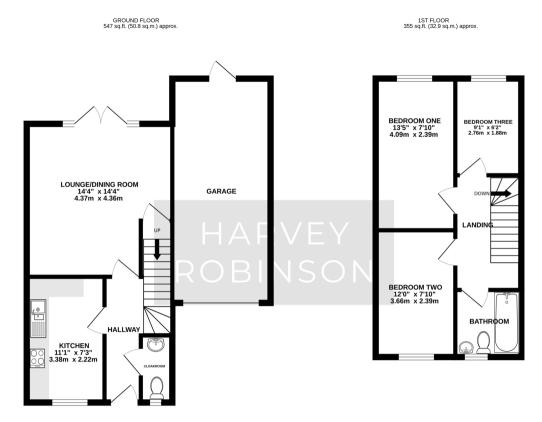

PERTY SUMMARY

We are delighted to offer for sale this beautifully presented three-bedroom semi-detached family home located within the hugely popular and highly sought-after Kings Reach development. Constructed by Taylor Wimpey in 2018 to 'The Dadford' design, the property in brief consists of an entrance hall, cloakroom, a kitchen complete with integrated appliances, and a lounge/dining room, with French-style doors opening to the spacious rear garden, completing the downstairs living space. The three bedrooms and a family bathroom can be found occupying the first floor. Outside, the property has a beautifully landscaped rear garden consisting of a porcelain tiled patio with steps down to an artificial lawn. A single garage with parking in front of is located adjacent to this home.







TOTAL FLOOR AREA : 902 sq.ft. (83.8 sq.m.) approx. Made with Metropix ©2024

### FAQs

Property Tenure: Freehold Property Constructed: 2018 Builder: Taylor Wimpey - Dadford design Council Tax Band: D Rear Garden Aspect: North / East Lower School Catchment: St Andrews East Middle School Catchment: Edward Peake Upper School Catchment: Stratton Postcode for SatNav: SG18 8NN What3Words Location: ///coach.distorts.harps EPC Rating: B

|                        |                       | Current | Potentia |
|------------------------|-----------------------|---------|----------|
| Very energy efficient  | - lower running costs |         | -        |
| (92-100) 🗛             |                       |         | 96       |
| (81-91)                |                       | 83      |          |
| (6