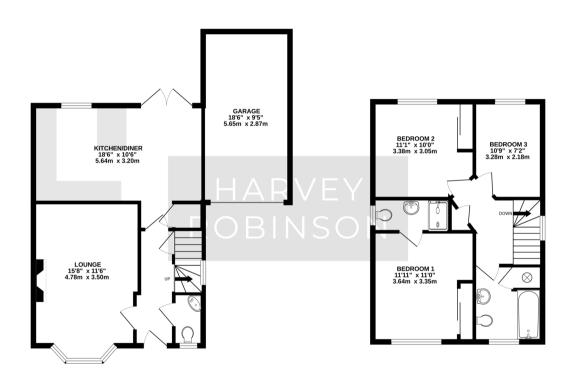

## PROPERTY SUMMARY

Harvey Robinson estate agents in St Neots are delighted to offer for sale this recently refurbished three bedroom detached home in the sought after Loves Farm development, conveniently located within walking distance to St Neots train station and local amenities. Comprising of a bright entrance hall, downstairs cloakroom, a lounge and an 18ft kitchen/ diner to the ground floor, this wonderful home has been thoughtfully refreshed, boasting new flooring and carpet throughout, freshly painted and new showers. On the first floor you will find three fair size bedrooms, two of which are completed with built in wardrobes, and an en-suite to bedroom one and finishing off with the family bathroom. To the rear of the property, a good size enclosed garden with decking and side access and to the front off road parking and a single garage with electric.

3

1ST FLOOR 479 sq.ft. (44.5 sq.m.) approx.

TOTAL FLOOR AREA : 1136 sq.ft. (105.5 sq.m.) approx. Made with Metropix ©2025