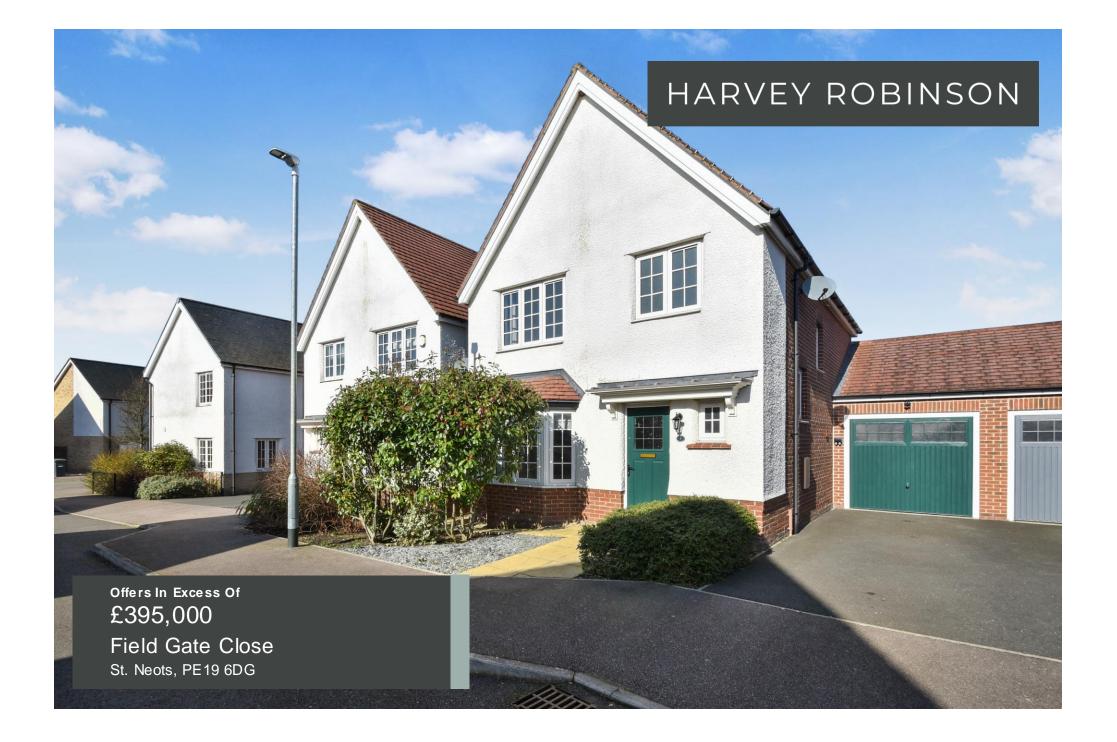

## PROPERTY SUMMARY

Harvey Robinson estate agents in St Neots are delighted to offer for sale this recently refurbished three bedroom detached home in the sought after Loves Farm development, conveniently located within walking distance to St Neots train station and local amenities. Comprising of a bright entrance hall, downstairs cloakroom, a lounge and an 18ft kitchen/ diner to the ground floor, this wonderful home has been thoughtfully refreshed, boasting new flooring and carpet throughout, freshly painted and new showers. On the first floor you will find three fair size bedrooms, two of which are completed with built in wardrobes, and an en-suite to bedroom one and finishing off with the family bathroom. To the rear of the property, a good size enclosed garden with decking and side access and to the front off road parking and a single garage with electric.