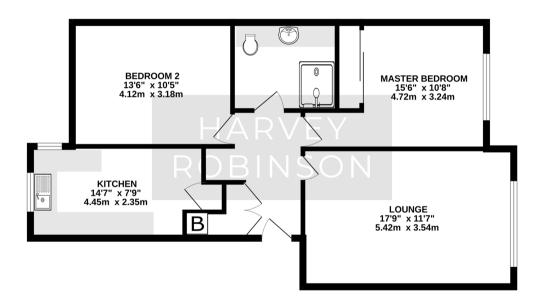

## GROUND FLOOR 752 sq.ft. (69.8 sq.m.) approx.

TOTAL FLOOR AREA: 752 sq.ft. (69.8 sq.m.) approx.

Made with Metropix ©2024