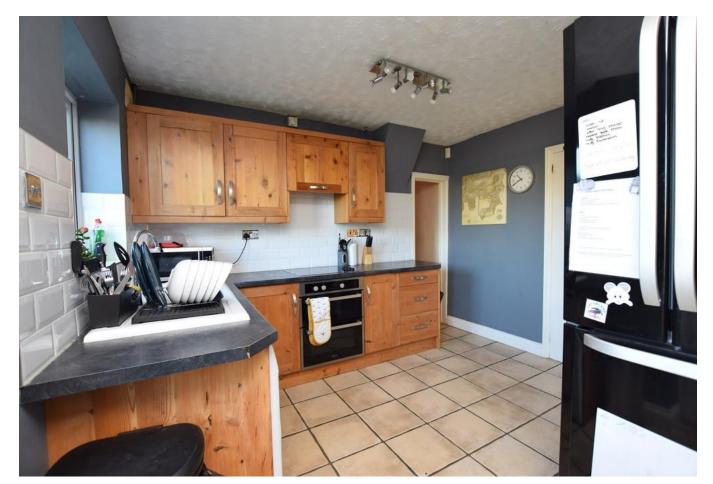

## **PROPERTY SUMMARY**

Harvey Robinson Estate Agents in Huntingdon are thrilled to present this three-bedroom semi-detached property in Ramsey, offering over 1,050 sq ft of living

The accommodation briefly comprises a welcoming entrance hall with a convenient storage cupboard, a spacious living room with additional storage, a well-equipped kitchen, and a separate dining room. Upstairs, you'll find three generously sized double bedrooms, all featuring UPV C double-glazed windows that flood the rooms with natural light. A family bathroom and an airing cupboard complete the upper floor.