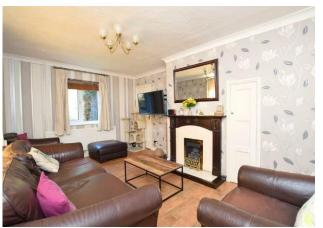

## **PROPERTY SUMMARY**

Harvey Robinson Estate Agents in Huntingdon are thrilled to present this three-bedroom semi-detached property in Ramsey, offering over 1,050 sq ft of living

The accommodation briefly comprises a welcoming entrance hall with a convenient storage cupboard, a spacious living room with additional storage, a well-equipped kitchen, and a separate dining room. Upstairs, you'll find three generously sized double bedrooms, all featuring UPV C double-glazed windows that flood the rooms with natural light. A family bathroom and an airing cupboard complete the upper floor.