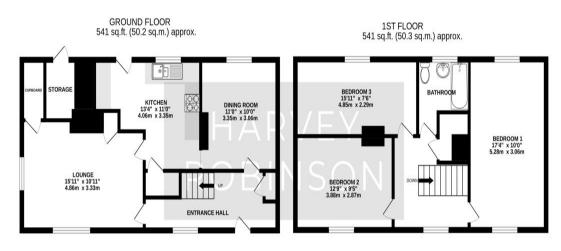

## **PROPERTY SUMMARY**

Harvey Robinson Estate Agents in Huntingdon are thrilled to present this three-bedroom semi-detached property in Ramsey, offering over 1,050 sq ft of living

The accommodation briefly comprises a welcoming entrance hall with a convenient storage cupboard, a spacious living room with additional storage, a well-equipped kitchen, and a separate dining room. Upstairs, you'll find three generously sized double bedrooms, all featuring UPV C double-glazed windows that flood the rooms with natural light. A family bathroom and an airing cupboard complete the upper floor.

TOTAL FLOOR AREA: 1082 sq.ft. (100.5 sq.m.) approx.

Made with Metropix ©2024