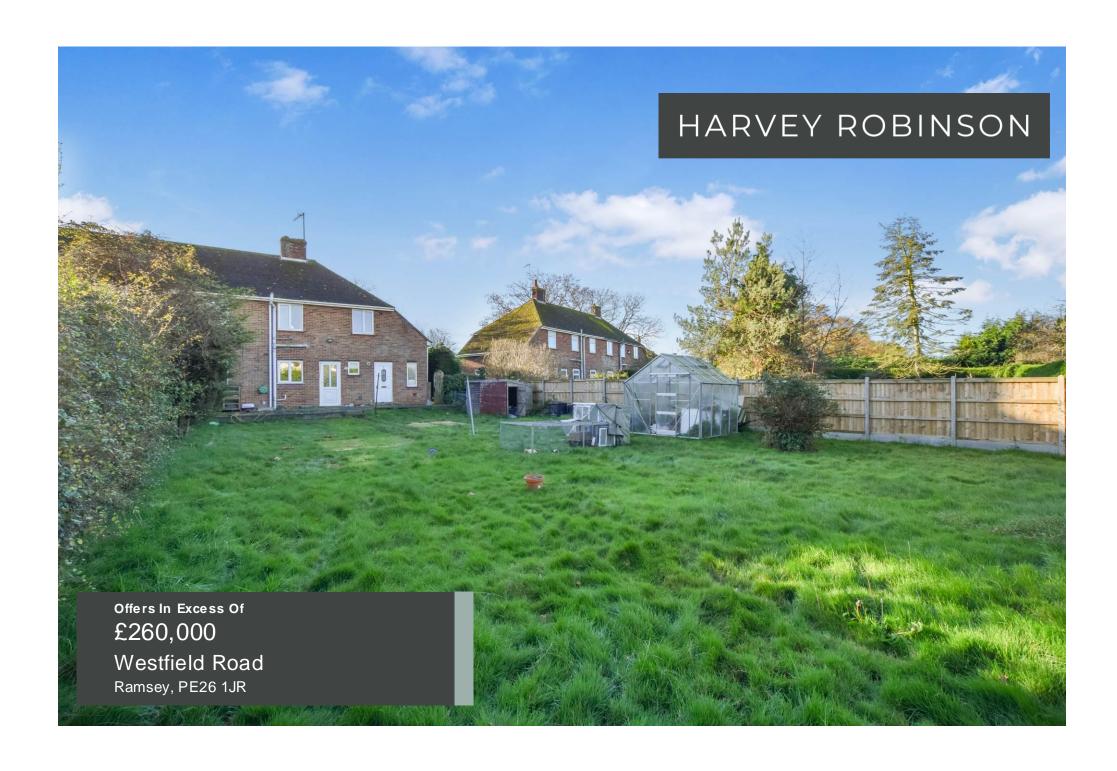

## **PROPERTY SUMMARY**

Harvey Robinson Estate Agents in Huntingdon are thrilled to present this three-bedroom semi-detached property in Ramsey, offering over 1,050 sq ft of living

The accommodation briefly comprises a welcoming entrance hall with a convenient storage cupboard, a spacious living room with additional storage, a well-equipped kitchen, and a separate dining room. Upstairs, you'll find three generously sized double bedrooms, all featuring UPV C double-glazed windows that flood the rooms with natural light. A family bathroom and an airing cupboard complete the upper floor.

Outside, the property boasts an enclosed front garden and a large rear garden. This home truly needs to be seen to be fully a ppreciated. For more information or to arrange a viewing, please contact our Huntingdon office.