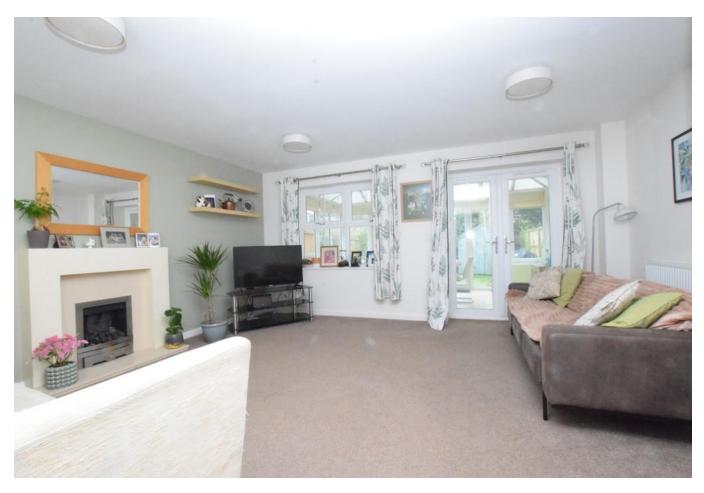

The ground floor features an entrance hall, cloakroom, and a bright, open-plan lounge/dining area, leading to a convenient conservatory with underfloor heating, perfect for year-round enjoyment. On the first floor, you'll find two generously sized double bedrooms and a modern family bathroom. The top floor offers a private master bedroom with its own en-suite shower room.