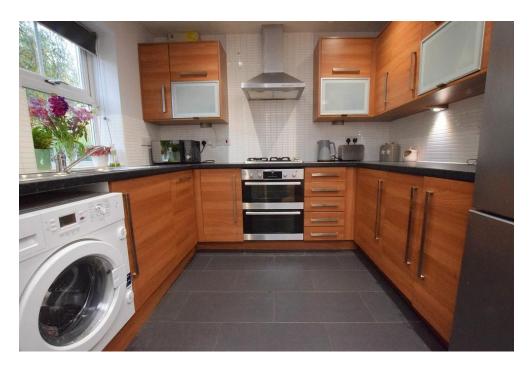

The ground floor features an entrance hall, cloakroom, and a bright, open-plan lounge/dining area, leading to a convenient conservatory with underfloor heating, perfect for year-round enjoyment. On the first floor, you'll find two generously sized double bedrooms and a modern family bathroom. The top floor offers a private master bedroom with its own en-suite shower room.