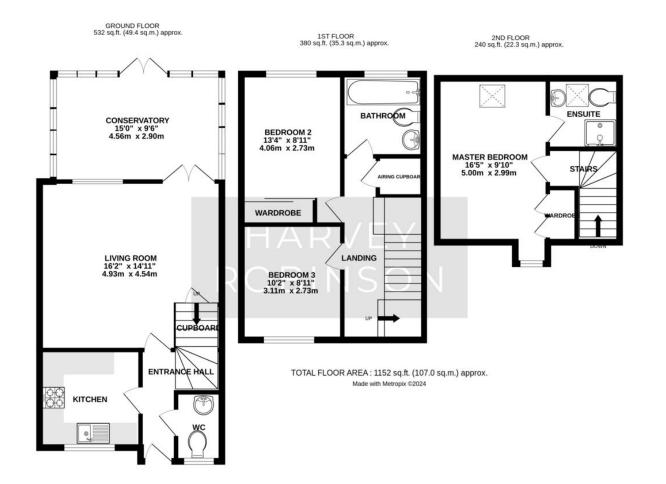

## PROPERTY SUMMARY

\*\*\* GUIDE PRICE £325,000 - £340,000 \*\*\* - Harvey Robinson estate agents are thrilled to present this lovely three double bedroom semi-detached townhouse offered with NO ONWARD CHAIN, located in the highly sought-after area of Hartford, Huntingdon. Situated within an exclusive development of just 14 homes, this property, built in 2009, offers over 1100 sq. ft. of well-designed living space.

The ground floor features an entrance hall, cloakroom, and a bright, open-plan lounge/dining area, leading to a convenient conservatory with underfloor heating, perfect for year-round enjoyment. On the first floor, you'll find two generously sized double bedrooms and a modern family bathroom. The top floor offers a private master bedroom with its own en-suite shower room.

Externally, the property benefits from a low-maintenance, enclosed rear garden, a front garden, and a carport providing off-road parking for two vehicles.