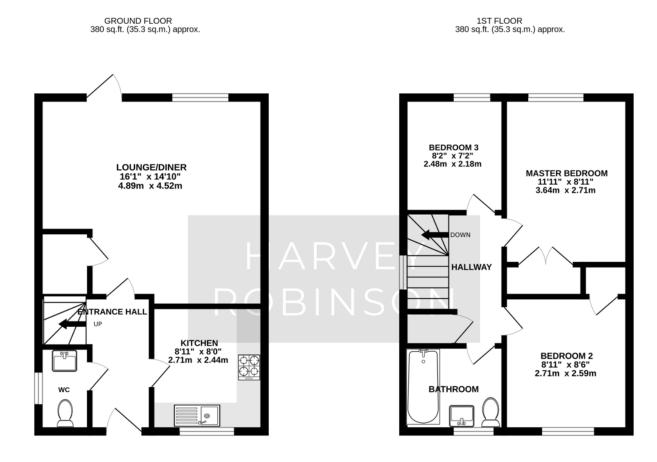

Harvey Robinson Estate Agents in Huntingdon are thrilled to present this beautifully maintained three-bedroom semi-detached home, ideally situated in the highly desirable Alconbury Weald development.

Built in 2017, this modern and stylish property offers a thoughtfully designed layout, beginning with a bright and welcoming entrance hall, a handy cloakroom, and a contemporary fitted kitchen. At the heart of the home is a generous open-plan 'L'-shaped lounge/diner, perfect for entertaining or relaxing, with seamless access to the private rear garden.

Upstairs, the property boasts two spacious double bedrooms, each benefiting from built-in wardrobes, along with a well-proportioned third bedroom and a modern family bathroom.

Outside, the home continues to impress with rarely available off-road parking for multiple vehicles and a private, South-Easterly facing rear garden. The outdoor space is ideal for enjoying the sun and features a patio area and a timber shed for additional storage.

## CONTACT

01480 454040 huntingdon@harveyrobinson.co.uk www.harveyrobinson.co.uk

TOTAL FLOOR AREA : 760 sq.ft. (70.6 sq.m.) approx. Made with Metropix @2025