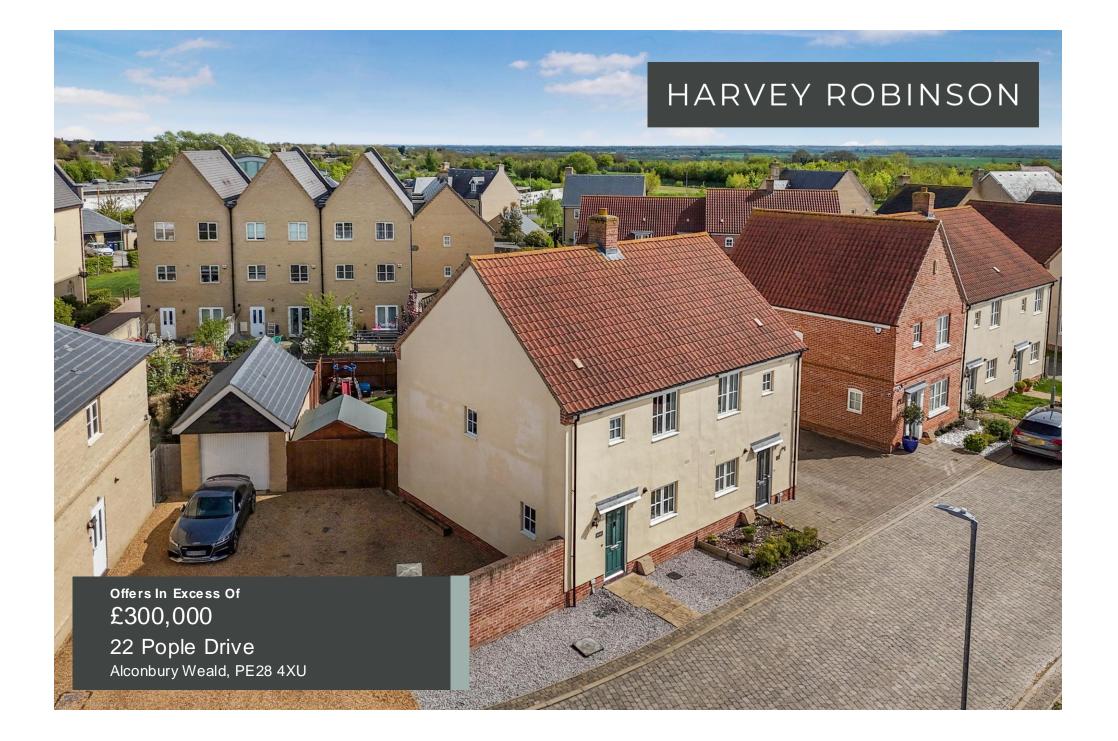

Harvey Robinson Estate Agents in Huntingdon are thrilled to present this beautifully maintained three-bedroom semi-detached home, ideally situated in the highly desirable Alconbury Weald development.

Built in 2017, this modern and stylish property offers a thoughtfully designed layout, beginning with a bright and welcoming entrance hall, a handy cloakroom, and a contemporary fitted kitchen. At the heart of the home is a generous open-plan 'L'-shaped lounge/diner, perfect for entertaining or relaxing, with seamless access to the private rear garden.

## HARVEY ROBINSON

**OFFICE ADDRESS** 91 High Street, Huntingdon, Cambridgeshire, PE29 3DP