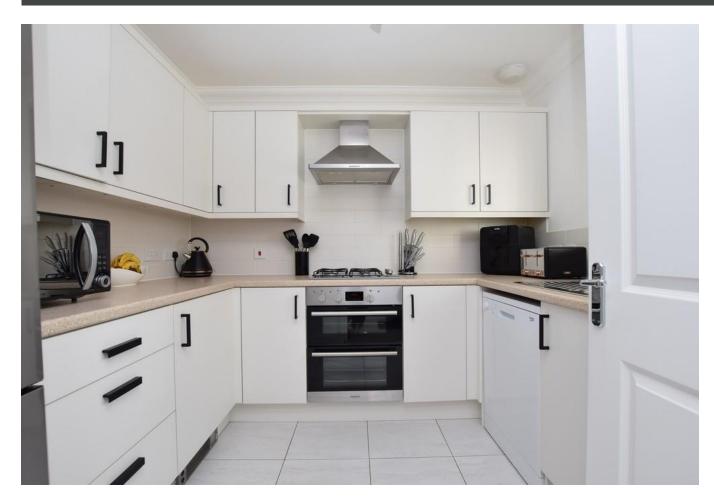

Harvey Robinson Estate Agents in Huntingdon are thrilled to present this beautifully maintained three-bedroom semi-detached home, ideally situated in the highly desirable Alconbury Weald development.

Built in 2017, this modern and stylish property offers a thoughtfully designed layout, beginning with a bright and welcoming entrance hall, a handy cloakroom, and a contemporary fitted kitchen. At the heart of the home is a generous open-plan 'L'-shaped lounge/diner, perfect for entertaining or relaxing, with seamless access to the private rear garden.