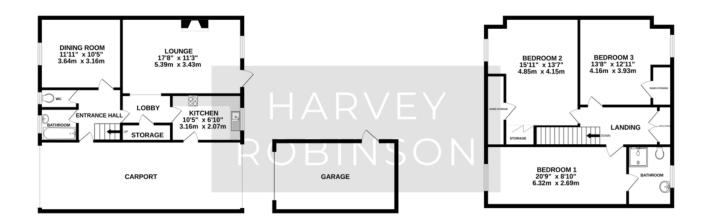

We are delighted to offer the opportunity to purchase a three double bedroom semi-detached home located within the popular and highly sought-after village of Upper Caldecote, Bedfordshire. Positioned close to local amenities, the accommodation in brief consists of an entrance hall, bathroom with separate cloakroom, a spacious lounge with an opening into the kitchen and a separate dining room completes the downstairs living space. Three double bedrooms with ensuite facilities to bedroom one completes the first floor. Outside, the property has a driveway with ample parking to the front leading to a carport and single garage. Gated access leads to the rear garden which is fully enclosed and laid primarily to lawn with a paved patio area.

 GROUND FLOOR
 1ST FLOOR

 1014 sq.ft. (94.2 sq.m.) approx.
 743 sq.ft. (69.0 sq.m.) approx.

TOTAL FLOOR AREA: 1757 sq.ft. (163.3 sq.m.) approx.