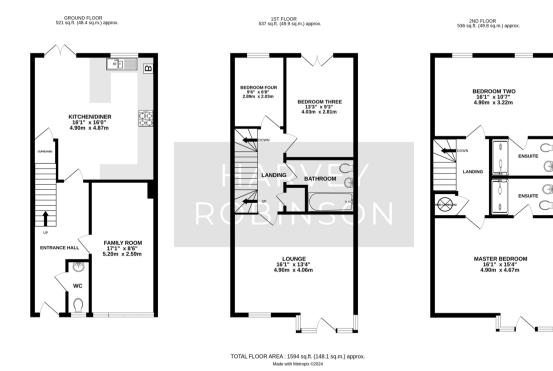

## **PROPERTY SUMMARY**

Harvey Robinson estate agents in St Neots are delighted to be marketing this spacious four-bedroom townhouse located in the popular village of Little Paxton. The property offers versatile accommodation over three floors that comprises of an entrance hall, family room, and kitchen/diner to the ground floor. To the first floor there is a lounge, two bedrooms, and a family bathroom. To the second floor there are two large double bedrooms with vaulted ceilings and both benefit from en-suite shower rooms. Outside the property there is off-road parking for two cars, and an enclosed low maintenance garden.