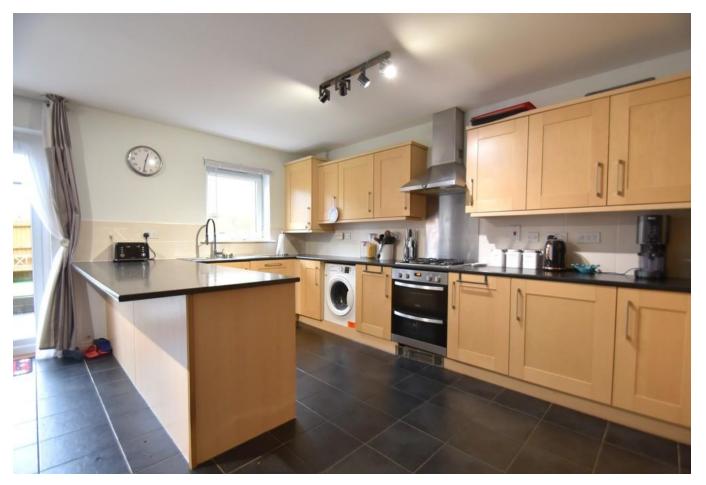

## **PROPERTY SUMMARY**

Harvey Robinson estate agents in St Neots are delighted to be marketing this spacious four-bedroom townhouse located in the popular village of Little Paxton. The property offers versatile accommodation over three floors that comprises of an entrance hall, family room, and kitchen/diner to the ground floor. To the first floor there is a lounge, two bedrooms, and a family bathroom. To the second floor there are two large double bedrooms with vaulted ceilings and both benefit from en-suite shower rooms. Outside the property there is off-road parking for two cars, and an enclosed low maintenance garden.