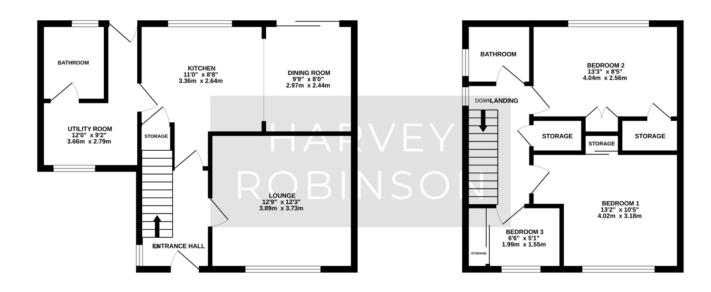

Rated Exceptional in Best Estate Agent Guide 2023 & 2024 British Property Awards 2023 & 2024 – Gold Winner 4.9 Star Google Review Rating

TOTAL FLOOR AREA: 939 sq.ft. (87.2 sq.m.) approx.

Made with Metropix ©2024