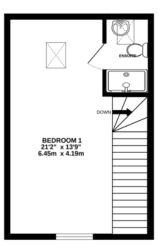

We are delighted to offer for sale this well presented three double bedroom townhouse within the popular and sought-after Kings Reach development. Constructed in 2017 to the Ashton G design, the property in brief comprises of an entrance hall, cloakroom, kitchen/breakfast room with integrated appliances and a lounge/dining room to the ground floor. On the first floor are two double bedrooms and an immaculate family bathroom, with the main bedroom and ensuite occupying the top floor. Outside, the property benefits from having a southerly-facing enclosed garden with three private car parking spaces to the rear. Perfect for a family, it's located close to local amenities in Central Square to include a convenience store, a family-owned café and takeaway outlets, a barber shop and primary schooling. Biggleswade Town is located just over 1 mile away with various shops, bars and restaurants to choose from with further big-brand shopping located at the Retail Park on the outskirts of the town. The mainline train station provides access into London Kings Cross and St Pancras within 40 minutes making this property ideal for the commuter too. Viewings can be arranged by contacting our Biggleswade estate agent offices.

## 2ND FLOOR 293 sq.ft. (27.2 sq.m.) approx.