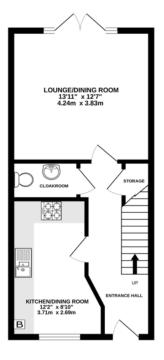

We are delighted to offer for sale this well presented three double bedroom townhouse within the popular and sought-after Kings Reach development. Constructed in 2017 to the Ashton G design, the property in brief comprises of an entrance hall, cloakroom, kitchen/breakfast room with integrated appliances and a lounge/dining room to the ground floor. On the first floor are two double bedrooms and an immaculate family bathroom, with the main bedroom and ensuite occupying the top floor. Outside, the property benefits from having a southerly-facing enclosed garden with three private car parking spaces to the rear. Perfect for a family, it's located close to local amenities in Central Square to include a convenience store, a family-owned café and takeaway outlets, a barber shop and primary schooling. Biggleswade Town is located just over 1 mile away with various shops, bars and restaurants to choose from with further big-brand shopping located at the Retail Park on the outskirts of the town. The mainline train station provides access into London Kings Cross and St Pancras within 40 minutes making this property ideal for the commuter too. Viewings can be arranged by contacting our Biggleswade estate agent offices.

GROUND FLOOR 1ST FLOOR 397 sq.ft. (36.9 sq.m.) approx. 407 sq.ft. (37.9 sq.m.) approx.

TOTAL FLOOR AREA: 1097 sq.ft. (101.9 sq.m.) approx.

Made with Metropix ©2022