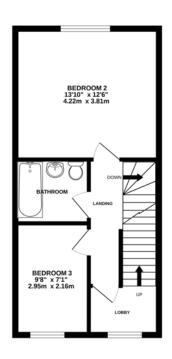

We are delighted to offer for sale this well presented three double bedroom townhouse within the popular and sought-after Kings Reach development. Constructed in 2017 to the Ashton G design, the property in brief comprises of an entrance hall, cloakroom, kitchen/breakfast room with integrated appliances and a lounge/dining room to the ground floor. On the first floor are two double bedrooms and an immaculate family bathroom, with the main bedroom and ensuite occupying the top floor. Outside, the property benefits from having a southerly-facing enclosed garden with three private car parking spaces to the rear. Perfect for a family, it's located close to local amenities in Central Square to include a convenience store, a family-owned café and takeaway outlets, a barber shop and primary schooling. Biggleswade Town is located just over 1 mile away with various shops, bars and restaurants to choose from with further big-brand shopping located at the Retail Park on the outskirts of the town. The mainline train station provides access into London Kings Cross and St Pancras within 40 minutes making this property ideal for the commuter too. Viewings can be arranged by contacting our Biggleswade estate agent offices.

GROUND FLOOR 1ST FLOOR 397 sq.ft. (36.9 sq.m.) approx. 407 sq.ft. (37.9 sq.m.) approx.

TOTAL FLOOR AREA: 1097 sq.ft. (101.9 sq.m.) approx.

Made with Metropix ©2022