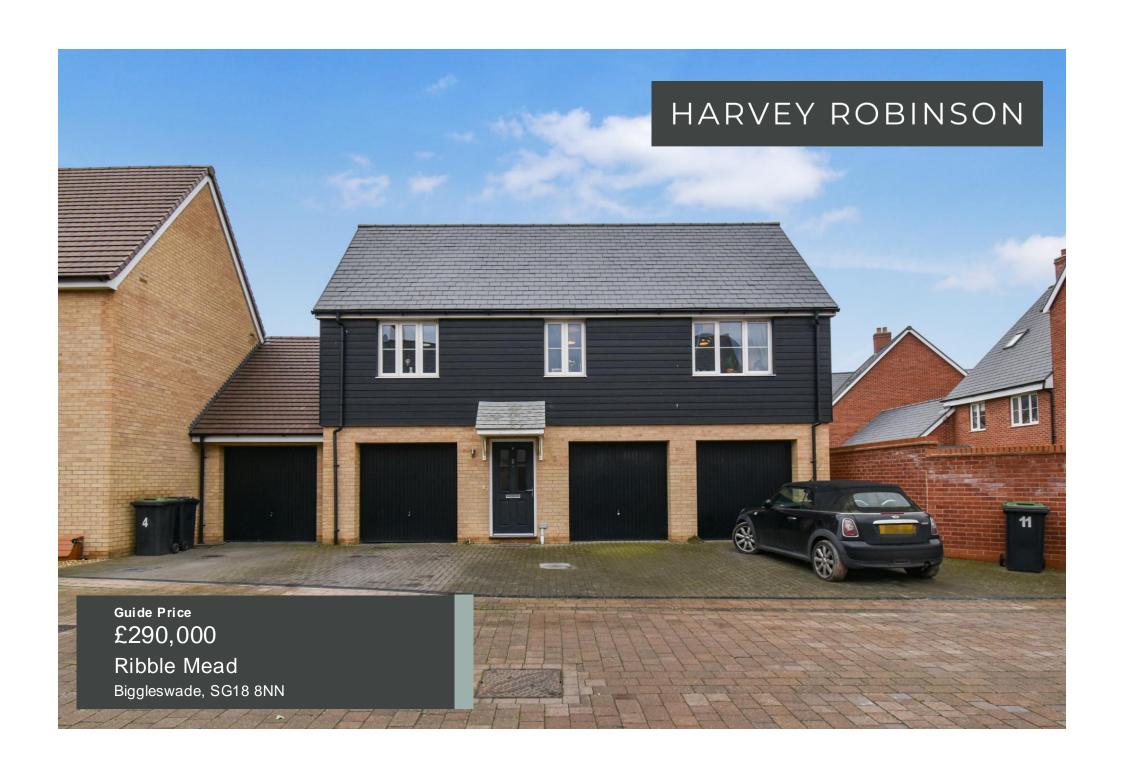

We are excited to bring to market this spacious freehold two-bedroom detached coach house, situated on the popular Kings Reach development. The property in brief consists of an entrance hall with a door into the garage and stairs to the first floor, two double bedrooms, family bathroom and a large open plan kitchen/living room. The property further boasts a large fully enclosed rear garden, garage with power and light and a parking space in front. Located on the popular Kings Reach estate, within walking distance to amenities including a convenience store, community centre, a family-owned café and local schooling, the train station is a short distance away too making this property a great purchase for the first time buyer or investor alike. Biggleswade town centre is located just over 1 mile away with various shops, bars and restaurants to choose from, with further big-brand shopping located at the Retail Park on the outskirts of the town. The mainline train station provides access into London Kings Cross and St Pancras within 40 minutes making it ideal for the commuter. Offered in superstunning condition this property must be viewed to be fully appreciated with viewings arranged by contacting our Biggleswade estate agent offices.