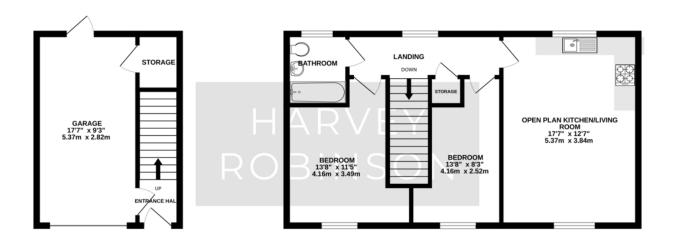

We are excited to bring to market this spacious freehold two-bedroom detached coach house, situated on the popular Kings Reach development. The property in brief consists of an entrance hall with a door into the garage and stairs to the first floor, two double bedrooms, family bathroom and a large open plan kitchen/living room. The property further boasts a large fully enclosed rear garden, garage with power and light and a parking space in front. Located on the popular Kings Reach estate, within walking distance to amenities including a convenience store, community centre, a family-owned café and local schooling, the train station is a short distance away too making this property a great purchase for the first time buyer or investor alike. Biggleswade town centre is located just over 1 mile away with various shops, bars and restaurants to choose from, with further big-brand shopping located at the Retail Park on the outskirts of the town. The mainline train station provides access into London Kings Cross and St Pancras within 40 minutes making it ideal for the commuter. Offered in superstunning condition this property must be viewed to be fully appreciated with viewings arranged by contacting our Biggleswade estate agent offices.

GROUND FLOOR 232 sq.ft. (21.5 sq.m.) approx. 1ST FLOOR 569 sq.ft. (52.9 sq.m.) approx.

TOTAL FLOOR AREA: 801 sq.ft. (74.4 sq.m.) approx.

Made with Metropix ©2025