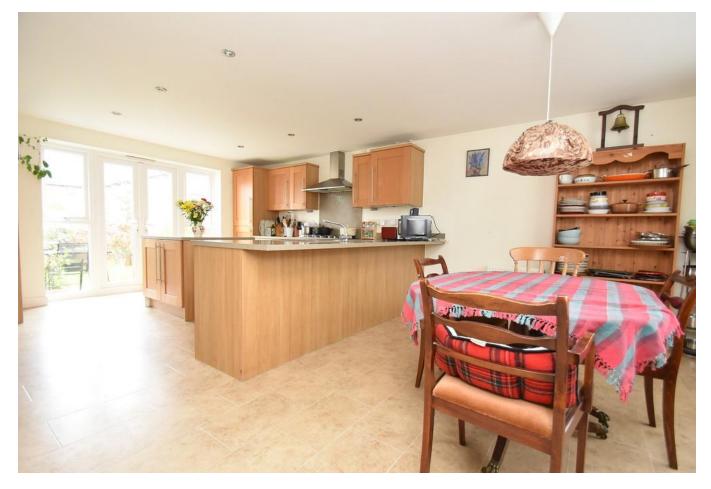

## PROPERTY SUMMARY

Harvey Robinson estate agents in St Neots are delighted to be marketing this spacious six-bedroom detached family home offering versatile accommodation over three floors. The property is located on the edge of this popular village with an outlook on to a small, wooded area and fields beyond. The accommodation comprises of an entrance hall, cloakroom, bay fronted study, a 19ft lounge, a 21ft kitchen/diner and a utility room to the ground floor. To the first floor there are four double bedrooms including a master bedroom with dressing room and en-suite, and a family bathroom. To the second floor there is a large landing that can be utilised as an additional study space, there are two further double bedrooms one of which has an en-suite. Outside there is off road parking, a single garage, and an enclosed garden.