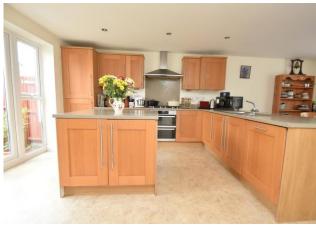

## PROPERTY SUMMARY

Harvey Robinson estate agents in St Neots are delighted to be marketing this spacious six-bedroom detached family home offering versatile accommodation over three floors. The property is located on the edge of this popular village with an outlook on to a small, wooded area and fields beyond. The accommodation comprises of an entrance hall, cloakroom, bay fronted study, a 19ft lounge, a 21ft kitchen/diner and a utility room to the ground floor. To the first floor there are four double bedrooms including a master bedroom with dressing room and en-suite, and a family bathroom. To the second floor there is a large landing that can be utilised as an additional study space, there are two further double bedrooms one of which has an en-suite. Outside there is off road parking, a single garage, and an enclosed garden.