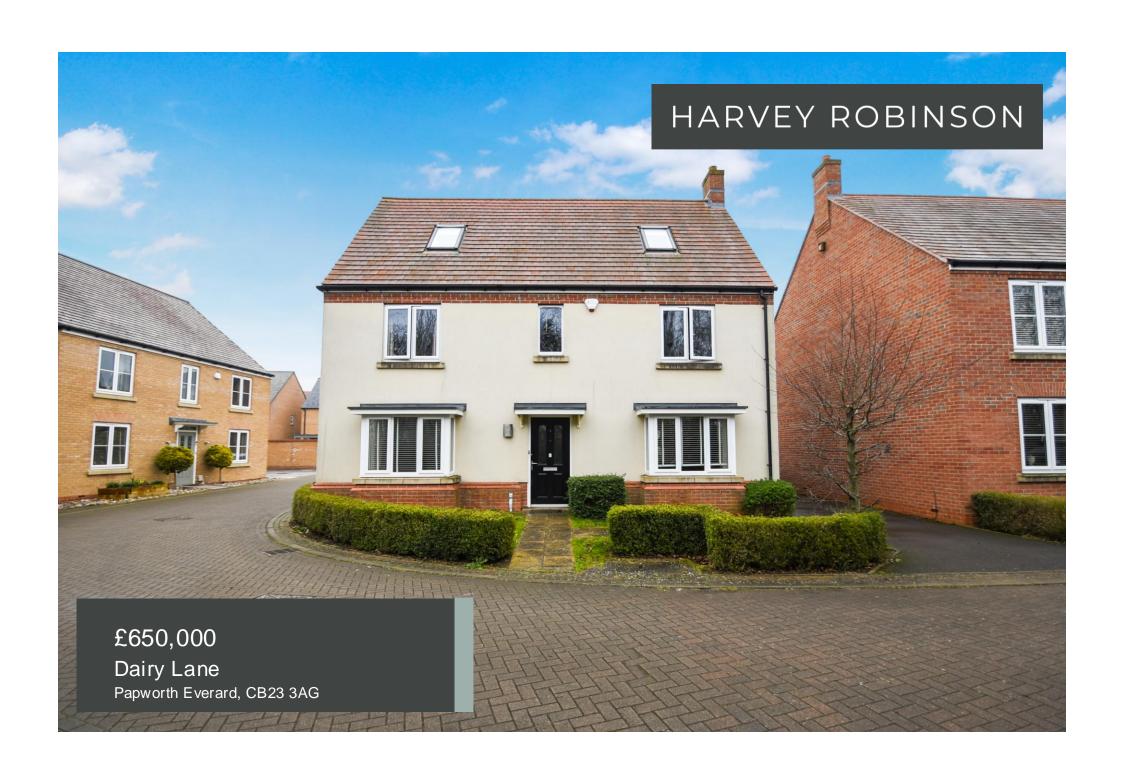

## PROPERTY SUMMARY

Harvey Robinson estate agents in St Neots are delighted to be marketing this spacious six-bedroom detached family home offering versatile accommodation over three floors. The property is located on the edge of this popular village with an outlook on to a small, wooded area and fields beyond. The accommodation comprises of an entrance hall, cloakroom, bay fronted study, a 19ft lounge, a 21ft kitchen/diner and a utility room to the ground floor. To the first floor there are four double bedrooms including a master bedroom with dressing room and en-suite, and a family bathroom. To the second floor there is a large landing that can be utilised as an additional study space, there are two further double bedrooms one of which has an en-suite. Outside there is off road parking, a single garage, and an enclosed garden.