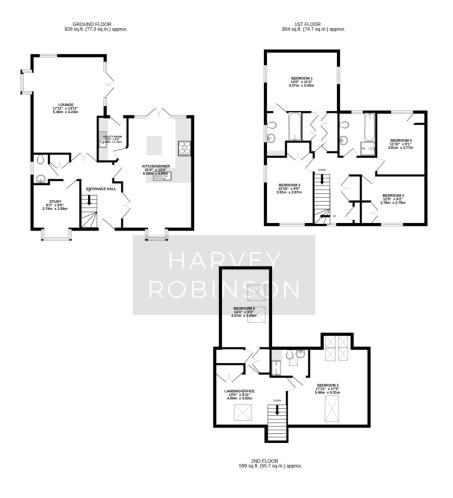

## PROPERTY SUMMARY

Harvey Robinson estate agents in St Neots are delighted to be marketing this spacious six-bedroom detached family home offering versatile accommodation over three floors. The property is located on the edge of this popular village with an outlook on to a small, wooded area and fields beyond. The accommodation comprises of an entrance hall, cloakroom, bay fronted study, a 19ft lounge, a 21ft kitchen/diner and a utility room to the ground floor. To the first floor there are four double bedrooms including a master bedroom with dressing room and en-suite, and a family bathroom. To the second floor there is a large landing that can be utilised as an additional study space, there are two further double bedrooms one of which has an en-suite. Outside there is off road parking, a single garage, and an enclosed garden.

TOTAL FLOOR AREA: 2232 sq.ft. (207.3 sq.m.) approx.

Made with Metropix ©2025