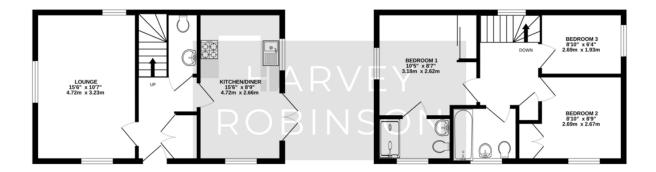

## PROPERTY SUMMARY

Harvey Robinson estate agents in St Neots are delighted to bring to the market this three-bedroom detached home built by in 2023 by Barratt Homes on the popular Wintringham development. The property benefits from upgraded features such as fitted wardrobes and carpets. The accommodation comprises of an entrance hall, lounge, kitchen/diner, and cloakroom to the ground floor. To the first floor there is a family bathroom, three bedrooms one of which has an en-suite shower room. The rear garden is enclosed with a brick wall and provides gated access to two allocated parking spaces. Please contact our St Neots branch to arrange a viewing.

GROUND FLOOR 399 sq.ft. (37.1 sq.m.) approx. 1ST FLOOR 399 sq.ft. (37.1 sq.m.) approx.

TOTAL FLOOR AREA: 798 sq.ft. (74.1 sq.m.) approx.