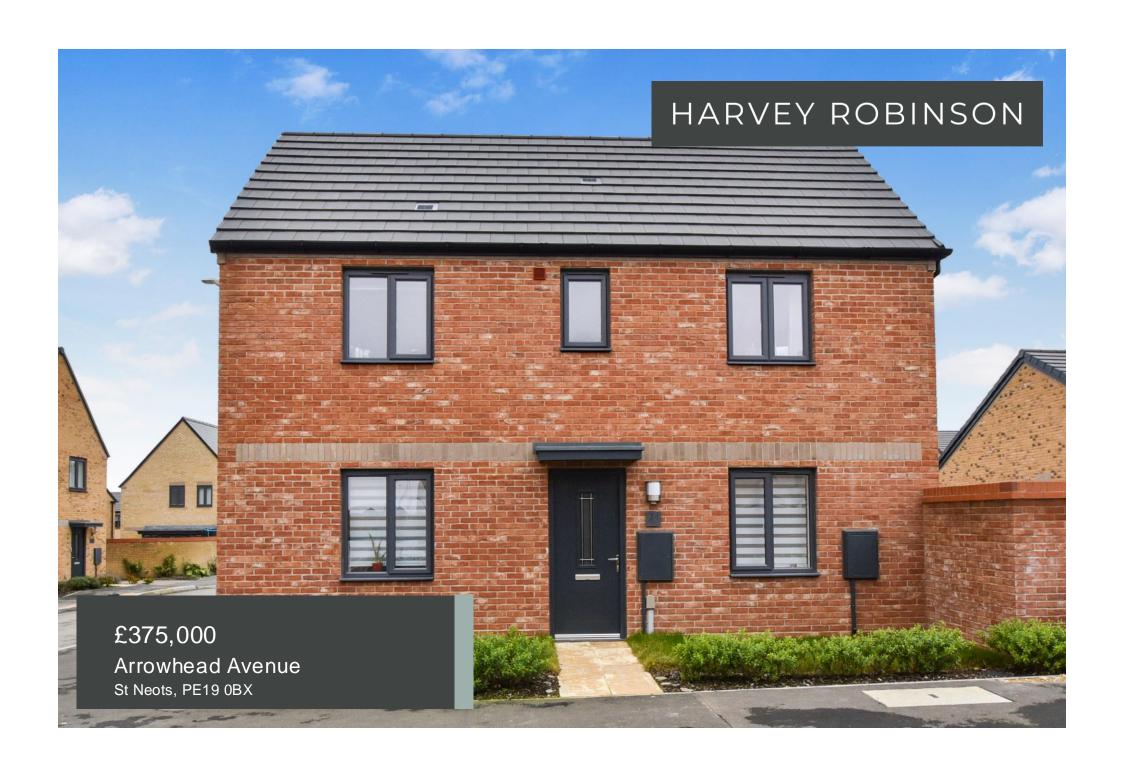

## PROPERTY SUMMARY

Harvey Robinson estate agents in St Neots are delighted to bring to the market this three-bedroom detached home built by in 2023 by Barratt Homes on the popular Wintringham development. The property benefits from upgraded features such as fitted wardrobes and carpets. The accommodation comprises of an entrance hall, lounge, kitchen/diner, and cloakroom to the ground floor. To the first floor there is a family bathroom, three bedrooms one of which has an en-suite shower room. The rear garden is enclosed with a brick wall and provides gated access to two allocated parking spaces. Please contact our St Neots branch to arrange a viewing.