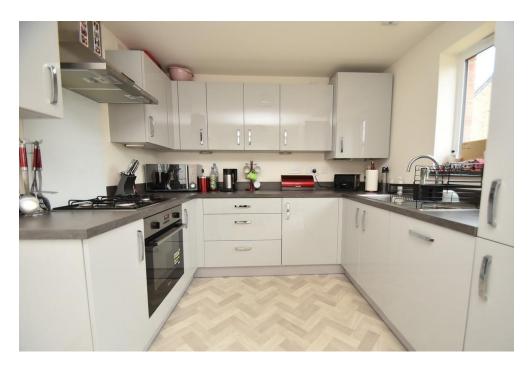

## PROPERTY SUMMARY

Harvey Robinson estate agents in St Neots are delighted to bring to the market this three-bedroom detached home built by in 2023 by Barratt Homes on the popular Wintringham development. The property benefits from upgraded features such as fitted wardrobes and carpets. The accommodation comprises of an entrance hall, lounge, kitchen/diner, and cloakroom to the ground floor. To the first floor there is a family bathroom, three bedrooms one of which has an en-suite shower room. The rear garden is enclosed with a brick wall and provides gated access to two allocated parking spaces. Please contact our St Neots branch to arrange a viewing.