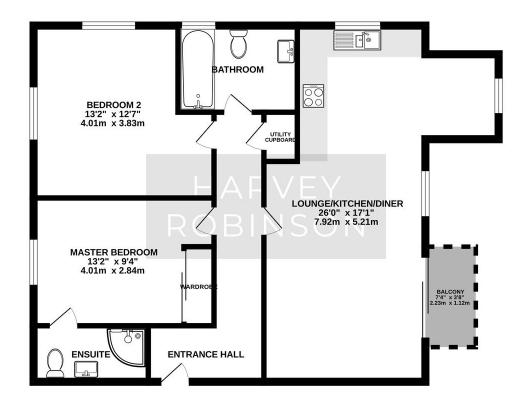

The apartment features a generous 26ft open-plan lounge/diner, with French doors leading out to a private balcony. The lounge flows into the kitchen and a versatile home office area. The accommodation includes two spacious double bedrooms, with the master benefiting from an en-suite, plus a modern family bathroom.

## **GROUND FLOOR** 775 sq.ft. (72.0 sq.m.) approx.

TOTAL FLOOR AREA: 775 sq.ft. (72.0 sq.m.) approx.