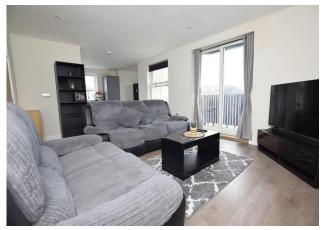

The apartment features a generous 26ft open-plan lounge/diner, with French doors leading out to a private balcony. The lounge flows into the kitchen and a versatile home office area. The accommodation includes two spacious double bedrooms, with the master benefiting from an en-suite, plus a modern family bathroom.