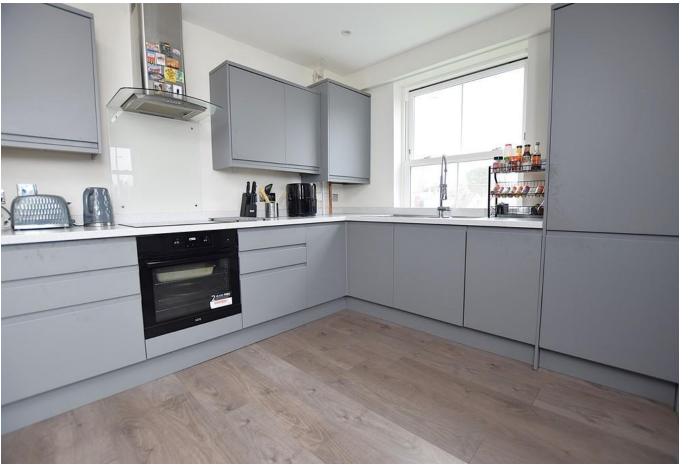

The apartment features a generous 26ft open-plan lounge/diner, with French doors leading out to a private balcony. The lounge flows into the kitchen and a versatile home office area. The accommodation includes two spacious double bedrooms, with the master benefiting from an en-suite, plus a modern family bathroom.

sell

Age of Windows: 2020 Age of Boiler: 2021 Age of Property: 2020 Council Tax Band: B

EPC: B, at its highest potential

F&Fs: integrated oven, dishwasher & F/F

staying

Agents Note: Whilst every care has been taken to prepare these particulars, they are for guidance purposes only. All measurements are approximate and are for general guidance purposes only and whilst every care has been taken to ensure their accuracy, they should not be relied upon and potential buyers/tenants are advised to recheck the meas u rem ent s