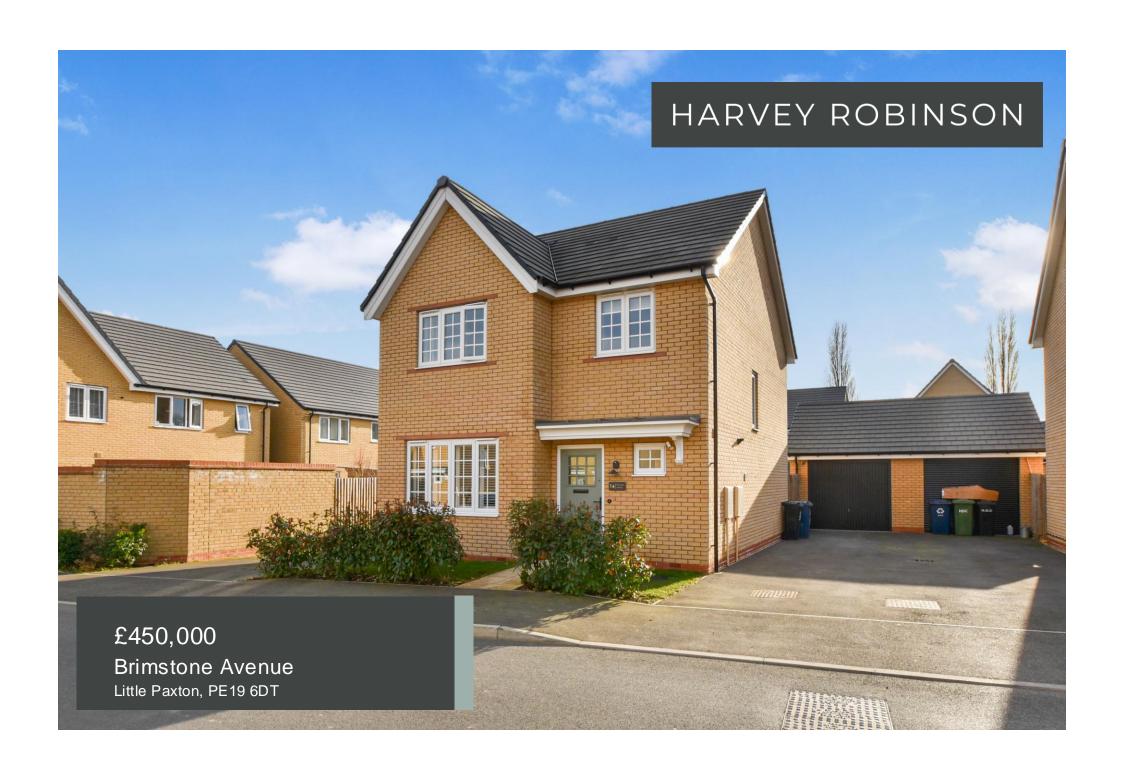

## **PROPERTY SUMMARY**

Harvey Robinson estate agents in St Neots are delighted to be marketing this immaculately presented four-bedroom detached home built by Bloor Homes in 2022. The current owners purchased the property with numerous upgrades to the specification and have tast efully decorated the property as well as having the gardens beautifully landscaped. The property is in the popular, well served village of Little Paxton which provides easy access for the A1 as well as St Neots mainline train station. The accommodation comprises an entrance hall, lounge, cloakroom, utility cupboard, and a large kitchen/dining/family to the ground floor. To the first floor there are four bedrooms, an en-suite shower room, and a family bathroom. Outside you will find off-road parking, a good-sized garage and a landscaped rear garden. Please contact our St Neots branch to arrange a viewing.