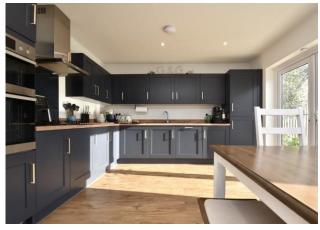

## **PROPERTY SUMMARY**

Harvey Robinson estate agents in St Neots are delighted to be marketing this immaculately presented four-bedroom detached home built by Bloor Homes in 2022. The current owners purchased the property with numerous upgrades to the specification and have tast efully decorated the property as well as having the gardens beautifully landscaped. The property is in the popular, well served village of Little Paxton which provides easy access for the A1 as well as St Neots mainline train station. The accommodation comprises an entrance hall, lounge, cloakroom, utility cupboard, and a large kitchen/dining/family to the ground floor. To the first floor there are four bedrooms, an en-suite shower room, and a family bathroom. Outside you will find off-road parking, a good-sized garage and a landscaped rear garden. Please contact our St Neots branch to arrange a viewing.