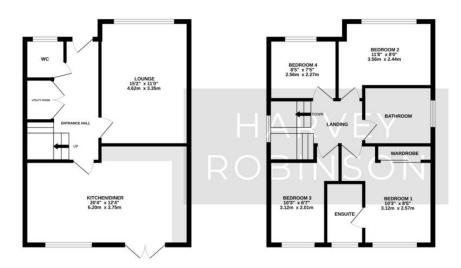

## **PROPERTY SUMMARY**

Harvey Robinson estate agents in St Neots are delighted to be marketing this immaculately presented four-bedroom detached home built by Bloor Homes in 2022. The current owners purchased the property with numerous upgrades to the specification and have tast efully decorated the property as well as having the gardens beautifully landscaped. The property is in the popular, well served village of Little Paxton which provides easy access for the A1 as well as St Neots mainline train station. The accommodation comprises an entrance hall, lounge, cloakroom, utility cupboard, and a large kitchen/dining/family to the ground floor. To the first floor there are four bedrooms, an en-suite shower room, and a family bathroom. Outside you will find off-road parking, a good-sized garage and a landscaped rear garden. Please contact our St Neots branch to arrange a viewing.

GROUND FLOOR ST FLOOR ST FLOOR GARAGE ST ST (L1 sum) approx. 123 sq.1 (L6 1 sum) approx. 123 sq.1 (L6 1 sum) approx.

TOTAL FLOOR AREA: 1244 sq.ft. (115.6 sq.m.) approx.

Made with Metropix ©2025