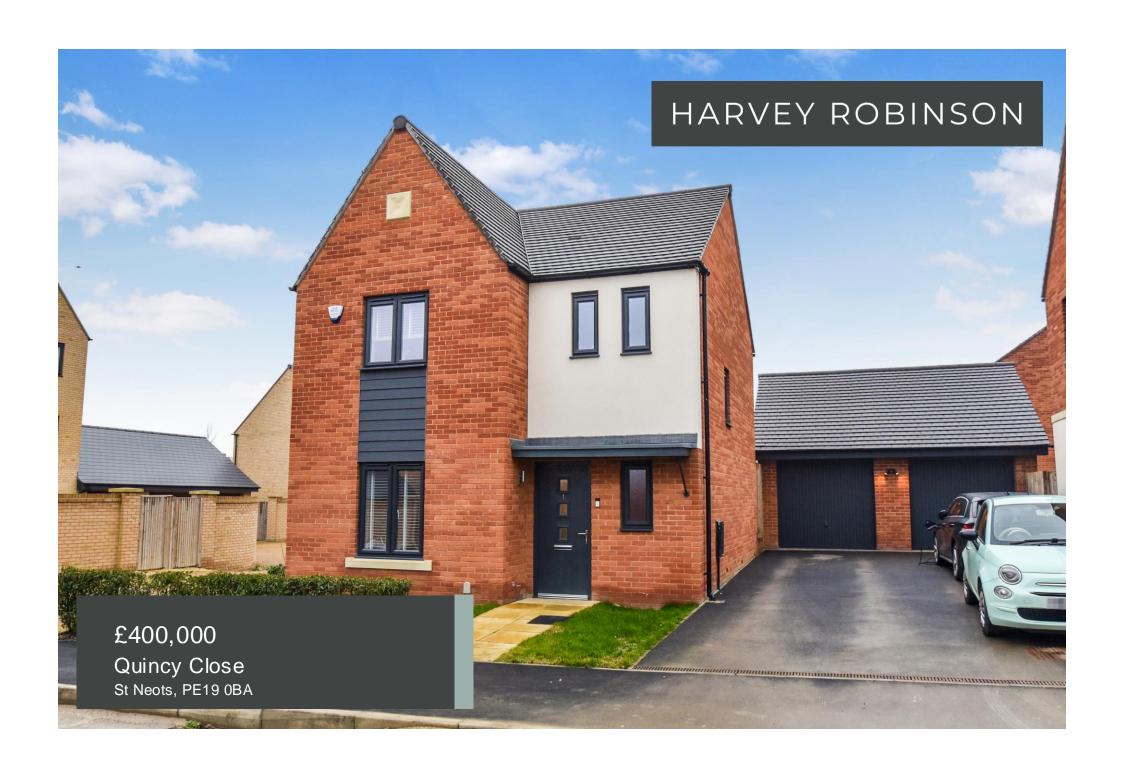

# PROPERTY SUMMARY

Harvey Robinson estate agents are delighted to be marketing this beautifully presented three-bedroom detached home built by award winning developer Morris Homes in 2023 to their Davenham design. The accommodation comprises of an entrance hall, cloakroom, spacious lounge, and a sizeable kitchen/diner to the rear of the property with bi-folding doors opening to the garden. To the first floor there is a family bathroom and three bedrooms, one of which has an en-suite shower room. Outside there is a single garage and an enclosed rear garden. Viewings are highly recommended to appreciate this attractive, modern home and can be arranged by contacting our St Neots branch.

### **FAQs**

Postcode for SatNav: PE19 0BA

What3Words location: ///sailor.schooling.clothed

When was the property built: 2023

How long have the owners lived here: Since

new

Council tax: D

Estate management charge: £280 per annum Owners onward movements: Moving closer to