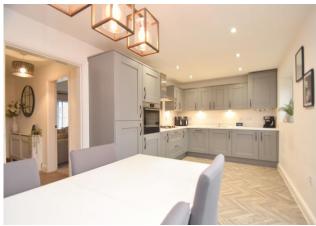

# PROPERTY SUMMARY

Harvey Robinson estate agents are delighted to be marketing this beautifully presented three-bedroom detached home built by award winning developer Morris Homes in 2023 to their Davenham design. The accommodation comprises of an entrance hall, cloakroom, spacious lounge, and a sizeable kitchen/diner to the rear of the property with bi-folding doors opening to the garden. To the first floor there is a family bathroom and three bedrooms, one of which has an en-suite shower room. Outside there is a single garage and an enclosed rear garden. Viewings are highly recommended to appreciate this attractive, modern home and can be arranged by contacting our St Neots branch.