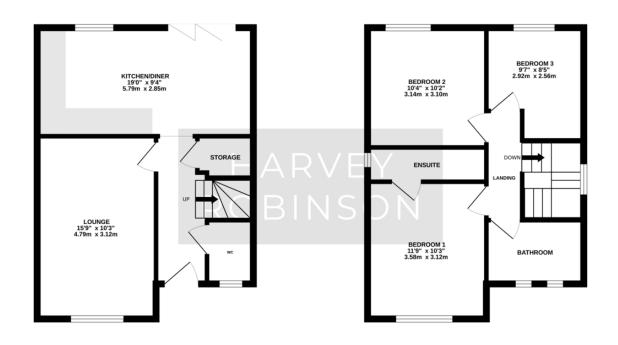

GROUND FLOOR 441 sq.ft. (41.0 sq.m.) approx.

#### 1ST FLOOR 441 sq.ft. (41.0 sq.m.) approx.

TOTAL FLOOR AREA: 883 sq.ft. (82.0 sq.m.) approx.

Made with Metropix ©2025